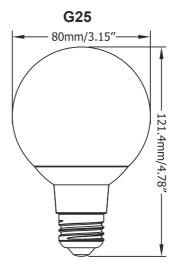

### **Outline Drawing & Overall Size**

340 Marshall Avenue #103, Aurora II. 60506 | Telephone 630.486.1070 | Fax 630.486.1034 Email: info@fudakinlighting.com | www.fudakinlighting.com