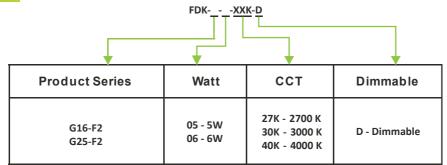

Aurora II. 60506 | Telephone 630.486.1070 | Fax 630.486.1034 Email: info@fudakinlighting.com | www.fudakinlighting.com



## BULBS

#### **Product Parameter**

| Model            | Watt | Input<br>Voltage | Base<br>Type | сст                        | Light<br>Output | CRI    | Beam Angle | Warranty | Dimmable |
|------------------|------|------------------|--------------|----------------------------|-----------------|--------|------------|----------|----------|
| FDK-G16-05-XXK-D | 5    | AC120V           | E26          | 2700 К<br>3000 К<br>4000 К | ≧ 350 LM        | . ≧ 80 | 270°       | 3 Years  | Yes      |
| FDK-G25-06-XXK-D | 6    |                  |              |                            | ≧ 450 LM        |        |            |          |          |

## Product Ordering code



\*F2 is an indicator code of Fudakin

### **Outline Drawing & Overall Size**







340 Marshall Avenue #103, Aurora II. 60506 | Telephone 630.486.1070 | Fax 630.486.1034 Email: info@fudakinlighting.com | www.fudakinlighting.com