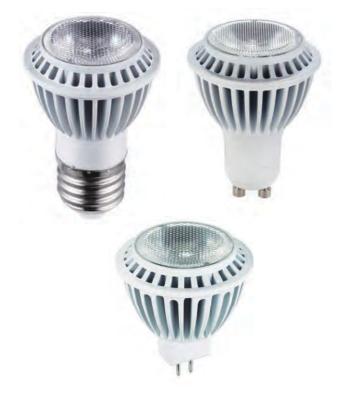

BULBS MR16 Bulbs

FUDAKIN MR16's provide a lot of light from a small bulb. Designed to be both stylish and energy efficient, MR16's deliver all the benefits of high quality LED in a highly unique package. Our MR16's driver and heat-sink are designed to provide exceptionally long life without any loss of lumen output.

## Features

- Outstanding optical design providing an efficient light source
- Direct replacement for up to 50W Halogen Bulbs
- Life span of more than 25,000 hours
- Attractive styling and durability
- Perfect for most dimmer systems with a fully dimmable range
- UL/CUL/ES certified
- Suitable for damp location