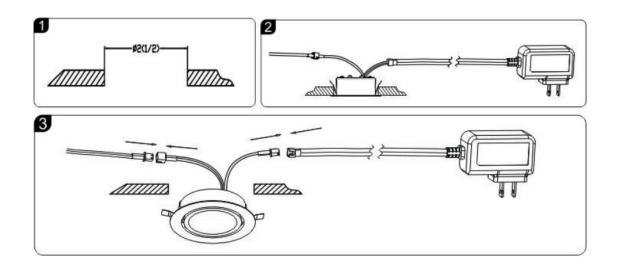

### Installation

Locate desired position for the puck light.

Drill a 2 1/2" hole in the desired location (Fig1).

Feed the wires through the hole and push the lamp housing into the hole (Fig2).

CAUTION: If the hole is too big or small, puck light cannot be installed. Maximum 3 puck lights can be connected to provided LED driver (Fig3).