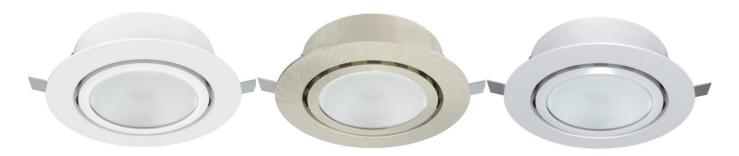

#### Available Finishes

Black

White

Satin Nickel

Chrome

Order Matrix

Item No. FDK-HPL-RM-12V-XXK-YY

Install RM Recessed Mount