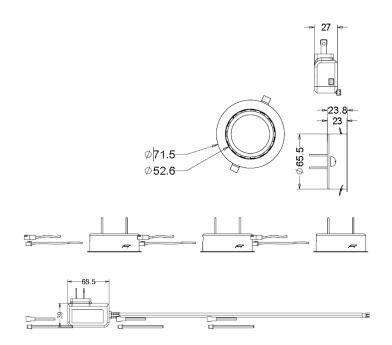

#### Description

Metal body

Recessed mount

Packaged with one LED driver (100-240V) and 6 feet power cord and plug