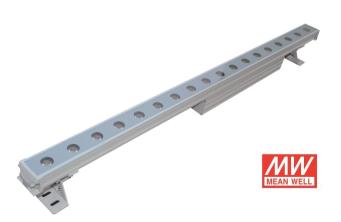

## **Description:**

FUDAKIN Wall Wash is a power LED projection lighting product. It uses 18 / 24 / 36 power 1W LEDs as the light sources, adopt AL6063 high-quality aluminum heat lamp body, surface anodic oxidation, acid proof, corrosion resistant, toughened glass. The projecting angle and position are alternative so the best light effects can be achieved.

#### Features:

Standard length: 1000mm(40inch)

Material & finish: powder painted anodized aluminum Powder painted color and length can be customized

Rated power: 18W / 24W /36W Input Voltage: 110-240V AC

Red, Yellow, Blue, Green, White, RGB available

Projecting distance: 3-5m

Working temperature range -25°C~+45°C

IP Grade: IP65

**Brand of Driver: MEAN WELL** 

Brand of LED: Epistar, Bridgelux, Philips or CREE