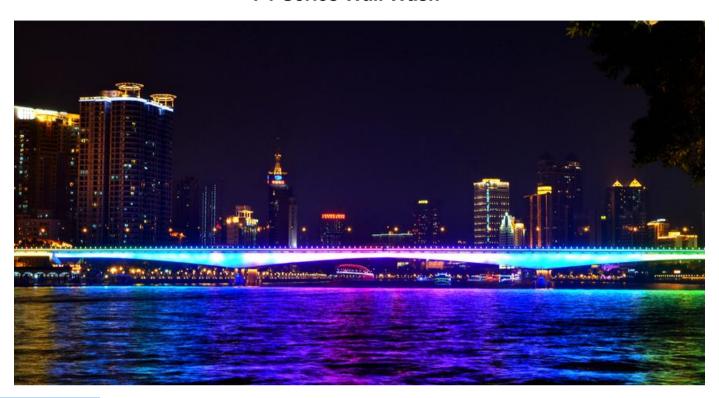

# F1 Series Wall Wash

### Application:

Mainly used as signboard, building, square decoration and lighting. Also used in park, garden, grass, walking street, parking lot, etc. And it can be used in government lighting construction, commercial, subway, flyover and building's flood lighting.