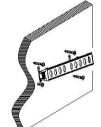

# **Installation Drawing:**

1. make sure the installation position first and drilling hole

2. put expansion of plastic plug into the

3. Install the screws into expansion of plastic plug to fix the light on the wall