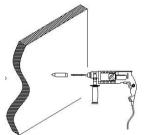

# **Installation Drawing:**

1. make sure the installation position first and drilling hole

2. put expansion of plastic plug into the

3. Install the screws into expansion of plastic plug to fix the light on the wall