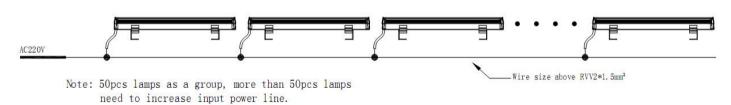

| 1W LED   | 3000K<br>4000K<br>5000K | 25/45/60/90             | 65 | 110-240V AC | 2m                           | 2.5             |
| FDK-WW-F1-24W | 24       | 1W LED   | 3000K<br>4000K<br>5000K | 25/45/60/90             | 65 | 110-240V AC | 3m                           | 2.8             |
| FDK-WW-F1-36W | 36       | 1W LED   | 3000K<br>4000K<br>5000K | 25/45/60/90             | 65 | 110-240V AC | 5m                           | 3.2             |

#### Product size(mm):



# **Installation Drawing:**



1. make sure the installation position first and drilling hole



2. put expansion of plastic plug into the



3. Install the screws into expansion of plastic plug to fix the light on the wall



4. Using 8mm spanner to Adjust the projection angle and fix the light

## Wiring Diagram:



# Notice:

- 1. Please read the specification first, to make sure the service environment matches the conditions in the specification before using.
- 2. Please confirm the applicable power supply before using
- 3. Make sure the switch is off before connect to the power supply to prevent electric shock.
- 4. Operation against rules may damage your property even harm to your personal safety.
- 5. Preliminarily estimate required quantity of wall washers, then according to the power rating of single wall washer to figure out the total power and design power supply plan.
- 6. Dangerous high voltage, Non-professionals are not allowed to maintain the products.
- 7. If the exterior flexible cable or wire is damaged, it must exchange by the supplier, its agent or other relevant qualified personne