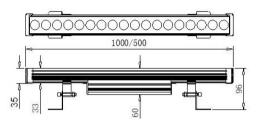

) | LED Type | Color                   | Beam Angle<br>(degrees) | IP | Voltage     | Projecting Distance (meters) | Net weight (kg) |
|---------------|----------|----------|-------------------------|-------------------------|----|-------------|------------------------------|-----------------|
| FDK-WW-F1-18W | 18       | 1W LED   | 3000K<br>4000K<br>5000K | 25/45/60/90             | 65 | 110-240V AC | 2m                           | 2.5             |
| FDK-WW-F1-24W | 24       | 1W LED   | 3000K<br>4000K<br>5000K | 25/45/60/90             | 65 | 110-240V AC | 3m                           | 2.8             |
| FDK-WW-F1-36W | 36       | 1W LED   | 3000K<br>4000K<br>5000K | 25/45/60/90             | 65 | 110-240V AC | 5m                           | 3.2             |

#### Product size(mm):



# **Installation Drawing:**



1. make sure the installation position first and drilling hole



2. put expansion of plastic plug into the



3. Install the screws into expansion of plastic plug to fix the light on the wall



4. Using 8mm spanner to Adjust the projection angle and fix the light

## Wiring Diagram:



# Notice:

- 1. Please read the specification first, to make sure the service environment matches the conditions in the specification before using.
- 2. Please confirm the applicable power supply before using
- 3. Make sure the switch is off before connect to the power supply to prevent electric shock.
- 4. Operation against rules may damage your property even harm to your personal safety.
- 5. Preliminarily estimate required quantity of wall washers, then according to the