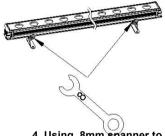

---|-------------|------------------------------|-----------------|
| FDK-WW-F1-18W | 18       | 1W LED   | 3000K<br>4000K<br>5000K | 25/45/60/90             | 65 | 110-240V AC | 2m                           | 2.5             |
| FDK-WW-F1-24W | 24       | 1W LED   | 3000K<br>4000K<br>5000K | 25/45/60/90             | 65 | 110-240V AC | 3m                           | 2.8             |
| FDK-WW-F1-36W | 36       | 1W LED   | 3000K<br>4000K<br>5000K | 25/45/60/90             | 65 | 110-240V AC | 5m                           | 3.2             |

#### Product size(mm):



# **Installation Drawing:**



1. make sure the installation position first and drilling hole



2. put expansion of plastic plug into the



3. Install the screws into expansion of plastic plug to fix the light on the wall



4. Using 8mm spanner to Adjust the projection angle and fix the light

## Wiring Diagram:



# Notice:

- 1. Please read the specification first, to make sure the service environment matches the conditions in the specification before using.
- 2. Please confirm the applicable power supply before using
- 3. Make sure the switch is off before connect to the power supply to prevent electric shock.
- 4. Operation against rules may damage your property even harm to your personal safety.
- 5. Preliminarily estimate required quantity of wall washers, then according to the power rating of single wall washer to figure out the total power and design power supply plan.
- 6. Dangerous high voltage, Non-professionals are not allowed to maintain the products.
- 7. If the exterior flexible cable or wire