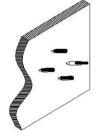

# **Installation Drawing:**

1. make sure the installation position first and drilling hole

2. put expansion of plastic plug into the

3. Install the screws into expansion of plastic plug to fix the light on the wall