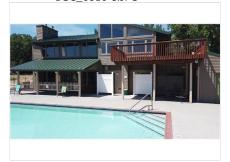

Public: Seller Financing Available on This amazing corner lot Nicely wooded with mature trees. Access to 4 nearby

lakes. the Lot size is 118' by 204' by 95' by 238' . it is mostly flat and all high ground and the perfect spot to build your home or cabin. Electric is to the Lot Line. Plowed roads for year round use. Amenities include Clubhouse on fawn lake with swimming pool, sand beach, sports courts, showers, full kitchen and more. 4 lakes to enjoy. Private Campground, ATV/Golf Cart friendly roads and Its on the state snowmobile trail. YEAR

yellow sign.

Map Page/Coordinate: 999/A1

xxx Plum Drive , Fawn Lake Twp, MN 56438-9803

DSC\_6811 e.JPG

DSC\_6807 e.JPG

DSC\_6815 e.JPG

DSC\_6810 e.JPG

Clubhouse