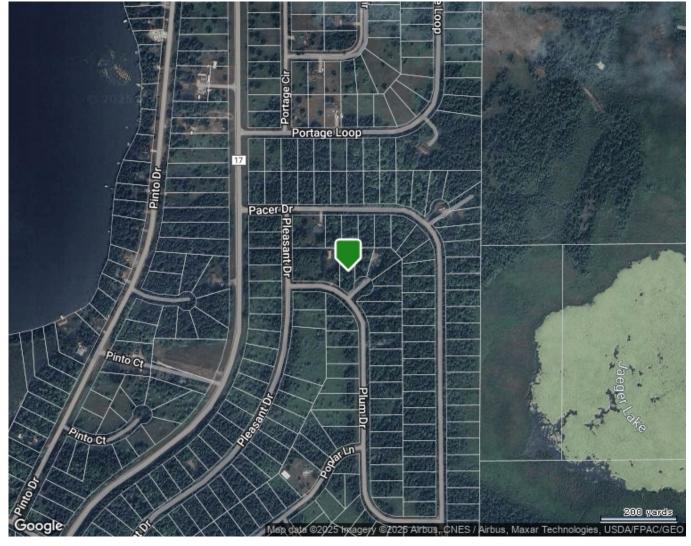

Directions: County Road 17 to east on Pacer Drive to Right on Pleasant Drive to left onto Plum Drive. Property on left, yellow sign.

MLS #: 6680366 xxx Plum Drive, Fawn Lake Twp, MN 56438-9803

xxx Plum Drive, Fawn Lake Twp, MN 56438-9803

Directions: County Road 17 to east on Pacer Drive to Right on Pleasant Drive to left onto Plum Drive. Property on left,

yellow sign.

Map Page/Coordinate: 999/A1

xxx Plum Drive , Fawn Lake Twp, MN 56438-9803

DSC\_6811 e.JPG

DSC\_6807 e.JPG

DSC\_6815 e.JPG

DSC\_6810 e.JPG

Clubhouse