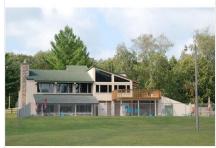

Public: Seller Financing Available on This amazing corner lot Nicely wooded with mature trees. Access to 4 nearby

lakes. the Lot size is 118' by 204' by 95' by 238' . it is mostly flat and all high ground and the perfect spot to build your home or cabin. Electric is to the Lot Line. Plowed roads for year round use. Amenities include Clubhouse on fawn lake with swimming pool, sand beach, sports courts, showers, full kitchen and more. 4 lakes to enjoy. Private Campground, ATV/Golf Cart friendly roads and Its on the state snowmobile trail. YEAR

yellow sign.

Map Page/Coordinate: 999/A1

xxx Plum Drive , Fawn Lake Twp, MN 56438-9803

DSC\_6811 e.JPG

DSC\_6807 e.JPG

DSC\_6815 e.JPG

DSC\_6810 e.JPG

Clubhouse