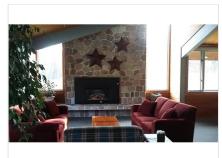

Public: Seller Financing Available on This amazing corner lot Nicely wooded with mature trees. Access to 4 nearby

lakes. the Lot size is 118' by 204' by 95' by 238' . it is mostly flat and all high ground and the perfect spot to build your home or cabin. Electric is to the Lot Line. Plowed roads for year round use. Amenities include Clubhouse on fawn lake with swimming pool, sand beach, sports courts, showers, full kitchen and more. 4 lakes to enjoy. Private Campground, ATV/Golf Cart friendly roads and Its on the state snowmobile trail. YEAR

yellow sign.

Map Page/Coordinate: 999/A1

xxx Plum Drive , Fawn Lake Twp, MN 56438-9803

DSC\_6811 e.JPG

DSC\_6807 e.JPG

DSC\_6815 e.JPG

DSC\_6810 e.JPG

Clubhouse