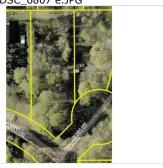

## **General Information**

Lot 43 Block 13 FAWN LAKE MEADOWS (29,30-132-32) Legal Desc:

Section/Township/Range: 29,30/132/32

Land Lease: No Rnt License:

Fract Ownr: No

Comp/Dev/Sub: Fawn Lake Meadows Fire #: Insur Fee:

Lot 43 FLM1

Private Boat Landing

xxx Plum Drive , Fawn Lake Twp, MN 56438-9803

MLS #: 6680366

Information Deemed Reliable But Not Guaranteed. Copyright (c) 2025 Regional Multiple Listing Service of Minnesota., Inc. All Rights Reserved.