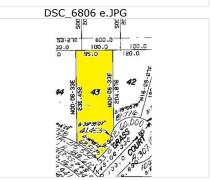

## **General Information**

Lot 43 Block 13 FAWN LAKE MEADOWS (29,30-132-32) Legal Desc:

Section/Township/Range: 29,30/132/32

Land Lease: No Rnt License:

Fract Ownr: No

Comp/Dev/Sub: Fawn Lake Meadows Fire #: Insur Fee:

Public: Seller Financing Available on This amazing corner lot Nicely wooded with mature trees. Access to 4 nearby

lakes. the Lot size is 118' by 204' by 95' by 238' . it is mostly flat and all high ground and the perfect spot to build your home or cabin. Electric is to the Lot Line. Plowed roads for year round use. Amenities include Clubhouse on fawn lake with swimming pool, sand beach, sports courts, showers, full kitchen and more. 4 lakes to enjoy. Private Campground, ATV/Golf Cart friendly roads and Its on the state snowmobile trail. YEAR

Lot 43 FLM1

Private Boat Landing

xxx Plum Drive , Fawn Lake Twp, MN 56438-9803

MLS #: 6680366

Information Deemed Reliable But Not Guaranteed. Copyright (c) 2025 Regional Multiple Listing Service of Minnesota., Inc. All Rights Reserved.