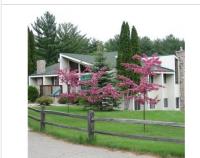

Public: Seller Financing Available on This amazing corner lot Nicely wooded with mature trees. Access to 4 nearby

lakes. the Lot size is 118' by 204' by 95' by 238' . it is mostly flat and all high ground and the perfect spot to build your home or cabin. Electric is to the Lot Line. Plowed roads for year round use. Amenities include Clubhouse on fawn lake with swimming pool, sand beach, sports courts, showers, full kitchen and more. 4 lakes to enjoy. Private Campground, ATV/Golf Cart friendly roads and Its on the state snowmobile trail. YEAR

yellow sign.

Map Page/Coordinate: 999/A1

xxx Plum Drive , Fawn Lake Twp, MN 56438-9803

DSC\_6811 e.JPG

DSC\_6807 e.JPG

DSC\_6815 e.JPG

DSC\_6810 e.JPG

Clubhouse