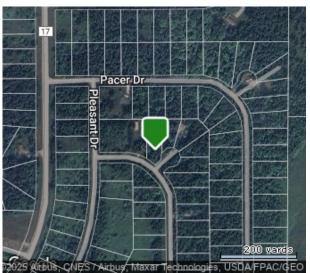

Directions: County Road 17 to east on Pacer Drive to Right on Pleasant Drive to left onto Plum Drive. Property on left, yellow sign.

MLS #: 6680366 xxx Plum Drive, Fawn Lake Twp, MN 56438-9803

xxx Plum Drive, Fawn Lake Twp, MN 56438-9803

Directions: County Road 17 to east on Pacer Drive to Right on Pleasant Drive to left onto Plum Drive. Property on left,

yellow sign.

Map Page/Coordinate: 999/A1

xxx Plum Drive , Fawn Lake Twp, MN 56438-9803

DSC\_6811 e.JPG

DSC\_6807 e.JPG

DSC\_6815 e.JPG

DSC\_6810 e.JPG

Clubhouse