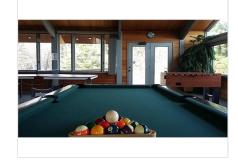

Public: Seller Financing Available on This amazing corner lot Nicely wooded with mature trees. Access to 4 nearby

lakes. the Lot size is 118' by 204' by 95' by 238' . it is mostly flat and all high ground and the perfect spot to build your home or cabin. Electric is to the Lot Line. Plowed roads for year round use. Amenities include Clubhouse on fawn lake with swimming pool, sand beach, sports courts, showers, full kitchen and more. 4 lakes to enjoy. Private Campground, ATV/Golf Cart friendly roads and Its on the state snowmobile trail. YEAR

yellow sign.

Map Page/Coordinate: 999/A1

xxx Plum Drive , Fawn Lake Twp, MN 56438-9803

DSC\_6811 e.JPG

DSC\_6807 e.JPG

DSC\_6815 e.JPG

DSC\_6810 e.JPG

Clubhouse