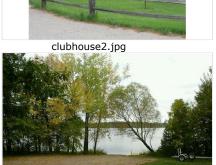

Public: Seller Financing Available on This amazing corner lot Nicely wooded with mature trees. Access to 4 nearby

lakes. the Lot size is 118' by 204' by 95' by 238' . it is mostly flat and all high ground and the perfect spot to build your home or cabin. Electric is to the Lot Line. Plowed roads for year round use. Amenities include Clubhouse on fawn lake with swimming pool, sand beach, sports courts, showers, full kitchen and more. 4 lakes to enjoy. Private Campground, ATV/Golf Cart friendly roads and Its on the state snowmobile trail. YEAR

yellow sign.

Map Page/Coordinate: 999/A1

xxx Plum Drive , Fawn Lake Twp, MN 56438-9803

DSC\_6811 e.JPG

DSC\_6807 e.JPG

DSC\_6815 e.JPG

DSC\_6810 e.JPG

Clubhouse