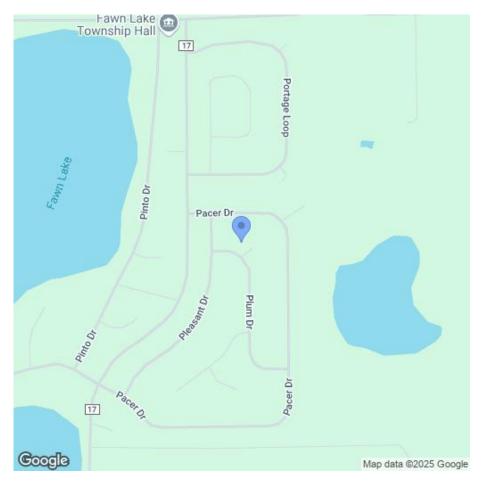

Directions: County Road 17 to east on Pacer Drive to Right on Pleasant Drive to left onto Plum Drive. Property on left, yellow sign.

MLS #: 6680366 xxx Plum Drive, Fawn Lake Twp, MN 56438-9803

xxx Plum Drive, Fawn Lake Twp, MN 56438-9803

Directions: County Road 17 to east on Pacer Drive to Right on Pleasant Drive to left onto Plum Drive. Property on left,

yellow sign.

Map Page/Coordinate: 999/A1

xxx Plum Drive , Fawn Lake Twp, MN 56438-9803

DSC\_6811 e.JPG

DSC\_6807 e.JPG

DSC\_6815 e.JPG

DSC\_6810 e.JPG

Clubhouse