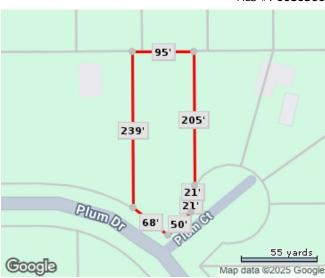

Tax w/ Assess: \$24 Nο

Assess Pend:

Lot Size: 117 x 204 x 95 x 238

Todd-MN Homestead: No **Browerville** Plat Recorded: Yes

Postal City: School Dist: 2170 - Staples-Motley ()

List Date: 03/06/2025 Rcvd by MLS: 03/06/2025 CDOM:/PDOM:

Public: Seller Financing Available on This amazing corner lot Nicely wooded with mature trees. Access to 4 nearby

lakes. the Lot size is 118' by 204' by 95' by 238' . it is mostly flat and all high ground and the perfect spot to build your home or cabin. Electric is to the Lot Line. Plowed roads for year round use. Amenities include Clubhouse on fawn lake with swimming pool, sand beach, sports courts, showers, full kitchen and more. 4 lakes to enjoy. Private Campground, ATV/Golf Cart friendly roads and Its on the state snowmobile trail. YEAR