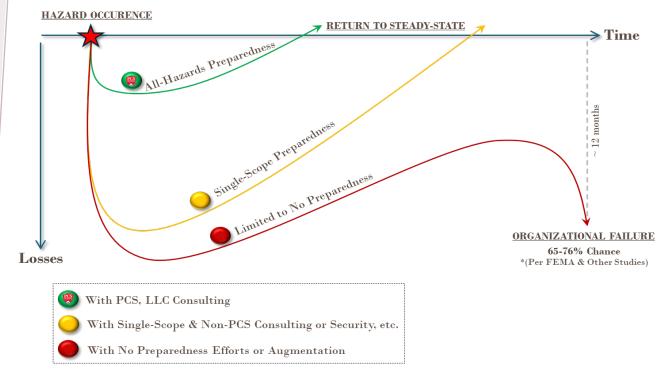

- Every hazard occurrence comes with Losses and Time down for individuals, families, and organizations or businesses of ALL sizes.
- > Quality Preparedness initiatives are intended to reduce these negative curves.
- > PCS' holistic approach is the **only** viable option to accomplish this goal.
- Other incomplete and uncalibrated efforts create exacerbated unacceptable risk for everyone involved, to include a resulting cascade of costs and losses.