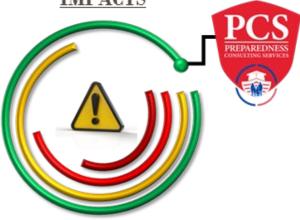

#### <u>CONTAINING &</u> <u>MITIGATING HAZARD</u> <u>IMPACTS</u>

Single Hazard or Limited Efforts will NOT Mitigate or Contain Impacts. Only PCS can aggregate these into an effective solution.