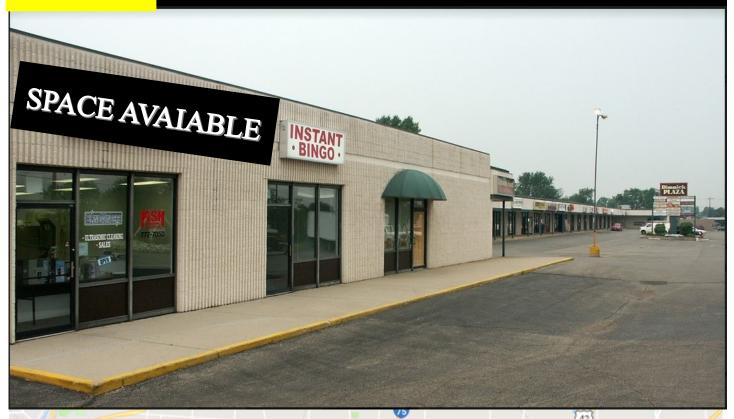

## For Lease - Retail 9536 Cincinnati-Columbus Rd Cincinnati, OH 45241

Now available for leasing Office-Retail space with a build to suit option.

- The plaza is located on Route 42 in between Dimmick Rd and Cox Rd.
- Less than 10 minutes to I-75, I-275 and I-71
- 1,200 8,000 sq. ft. available
- \$10.00 \$12.00 per sq. ft. NNN
- Easy access and parking
- Ample shopping within a 10 mile