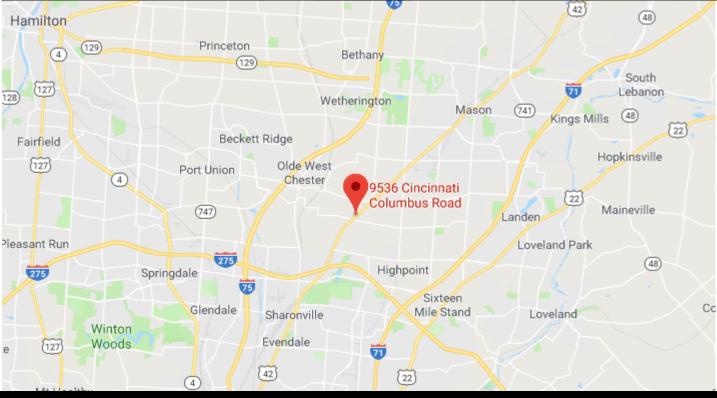

## For Lease - Retail 9536 Cincinnati-Columbus Rd Cincinnati, OH 45241

Now available for leasing Office-Retail space with a build to suit option.

- The plaza is located on Route 42 in between Dimmick Rd and Cox Rd.
- Less than 10 minutes to I-75, I-275 and I-71
- 1,200 8,000 sq. ft. available
- \$10.00 \$12.00 per sq. ft. NNN
- Easy access and parking
- Ample shopping within a 10 mile