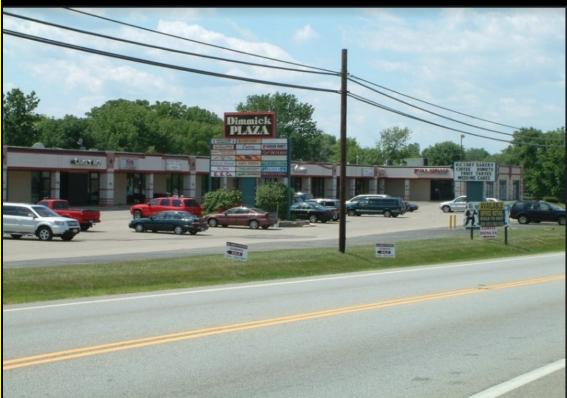

## For Lease - Retail 9536 Cincinnati-Columbus Rd Cincinnati, OH 45241

Now available for leasing Office-Retail space with a build to suit option.

- The plaza is located on Route 42 in between Dimmick Rd and Cox Rd.
- Less than 10 minutes to I-75, I-275 and I-71
- 1,200 8,000 sq. ft. available
- \$10.00 \$12.00 per sq. ft. NNN
- Easy access and parking
- Ample shopping within a 10 mile

## **Anchor Tenants:**

- Nationwide
- Curves
- Victory Bakery
- Angilo's Pizza
- Jeanette's Delicacies

© 2009 Turn Key Commercial Real Estate Services, LLC. This information has been secured from sources we believe to be reliable, but we make no representa-