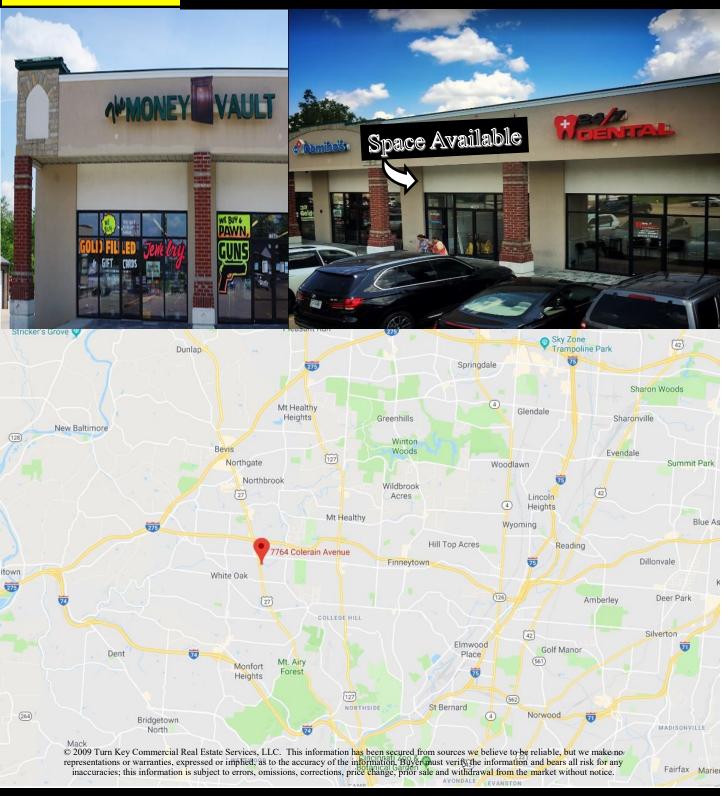

## <u>For Lease</u> <u>7764 Colerain Ave</u> <u>Cincinnati, OH 45239</u>

This is a multi-tenant property with 1 space available. The building's existing tenants include Domino's Pizza and The Money Vault.

## KEY FEATURES

Population: 90,268 Households: 36,951 Income: \$59,357 Traffic Count: 45,885

Anchor Tenants: 24/7 Dental Domino's The Money Vault Pawn Shop La Canasta Integrity Martial Arts

\$15/SF

© 2009 Turn Key Commercial Real Estate Services, LLC. This information has been secured from sources we believe to be reliable, but we make no representations or warranties, expressed or implied, as to the accuracy of the information. Buyer must verify the information and bears all risk for any inaccuracies; this information is subject to errors, omissions, corrections, price change, prior sale and withdrawal from the market without notice.