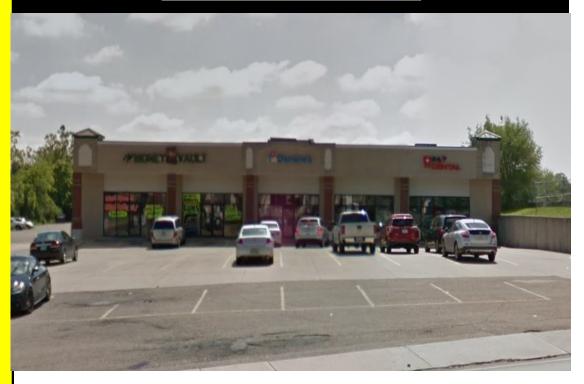

## <u>For Lease</u> <u>7764 Colerain Ave</u> <u>Cincinnati, OH 45239</u>

This is a multi-tenant property with 1 space available. The building's existing tenants include Domino's Pizza and The Money Vault.

The site is located on busy Colerain Avenue, just south of West Galbraith Road. The building has great visibility and is just minutes to Ronald Reagan Highway, I-74, and I-275. Other nearby businesses include Arby's, Advance Auto Parts, and Kahoot's Sports Pub.

## KEY FEATURES

Population: 90,268 Households: 36,951 Income: \$59,357 Traffic Count: 45,885

Anchor Tenants: 24/7 Dental Domino's The Money Vault Pawn Shop La Canasta Integrity Martial Arts

\$15/SF

© 2009 Turn Key Commercial Real Estate Services, LLC. This information has been secured from sources we believe to be reliable, but we make no representations or warranties, expressed or implied, as to the accuracy of the information. Buyer must verify the information and bears all risk for any inaccuracies; this information is subject to errors, omissions, corrections, price change, prior sale and withdrawal from the market without notice.