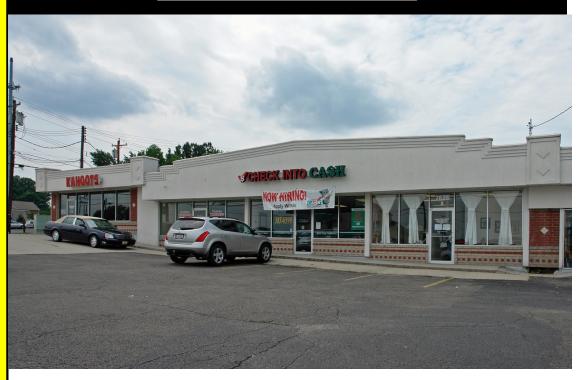

## <u>For Lease</u> <u>7625 Colerain Ave</u> <u>Cincinnati, OH 45239</u>

The site is located on busy Colerain
Avenue, just south of West
Galbraith Road.

- Great street visibility
- Just minutes to Ronald Reagan Highway, I-74 and I-275
- Pylon Sign

## KEY FEATURES

Population: 90,268 Households: 36,951 Income: \$59,357 Traffic Count: 45,885

Anchor Tenants:
Kahoot's Pub
Royal Nail Touch
Sakura Foot Spa
Good Year
Cash America Pawn
Domino's
Arby's

\$15/SF