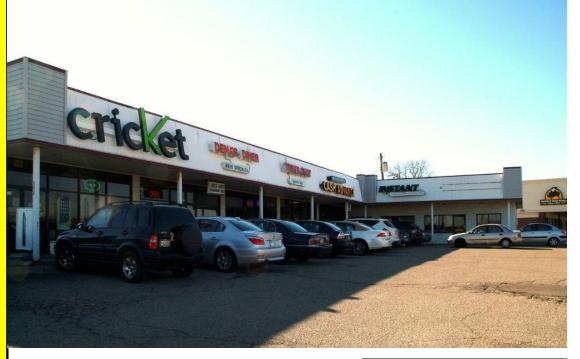

## <u>For Lease</u> <u>8371 Colerain Ave</u> <u>Cincinnati, OH 45239</u>

- Located on Colerain Avenue directly across the street from Ronald Regan Highway.
- Signalized Intersection along one of Cincinnati's busiest Retail Corridors
- Outstanding Visibility from Colerain Avenue and Ronald Reagan Highway
- Just South of Northgate Mall and Stone Creek Towne Center
- Pylon Signage Available

## KEY FEATURES

Population 3 mile: 91,734
Med. Income 3 mile:
\$52,230
Average HH Income 3
mile: \$63,784
Traffic Count: 48,000+
National Retail Tenants:
Walmart
Staples
Cricket
McDonald's
Great Clip's
Urgent Care