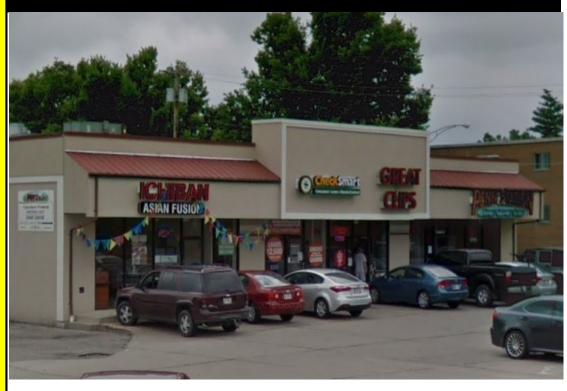

# <u>For Sale</u> <u>10701 Harrison Avenue</u> <u>Harrison, OH 45030</u>

- Located in the heart of Harrison, OH business district
- This prime retail building sits in the middle of the city's national retailers.
- With an additional lot in back of the building, a 2nd building can be constructed here very easily with access to the street corner traffic light that comes along with this lot.
- This is the only lot available in the heart of Harrison that is not developed.

### KEY FEATURES

Lot Size: 1.5 Acres
Population 3 mile: 42,624
Households 3 mile: 64,788
Income 3 mile: \$62,814
Traffic Count: 35,000+
National Retail Tenants:

Penn Station Great Clip's CheckSmart Ichiban Asian Fusion Marco's Kroger McDonald's Kmart