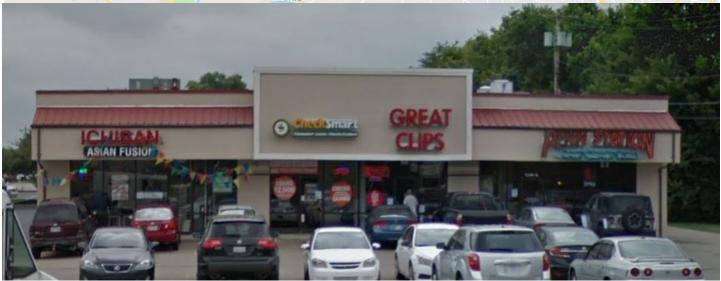

# <u>For Sale</u> <u>10701 Harrison Avenue</u> <u>Harrison, OH 45030</u>

- Located in the heart of Harrison, OH business district
- This prime retail building sits in the middle of the city's national retailers.
- With an additional lot in back of the building, a 2nd building can be constructed here very easily with access to the street corner traffic light that comes along with this lot.
- This is the only lot available in the heart of Harrison that is not developed.

### KEY FEATURES

Lot Size: 1.5 Acres
Population 3 mile: 42,624
Households 3 mile: 64,788
Income 3 mile: \$62,814
Traffic Count: 35,000+
National Retail Tenants:

Penn Station Great Clip's CheckSmart Ichiban Asian Fusion Marco's Kroger McDonald's Kmart