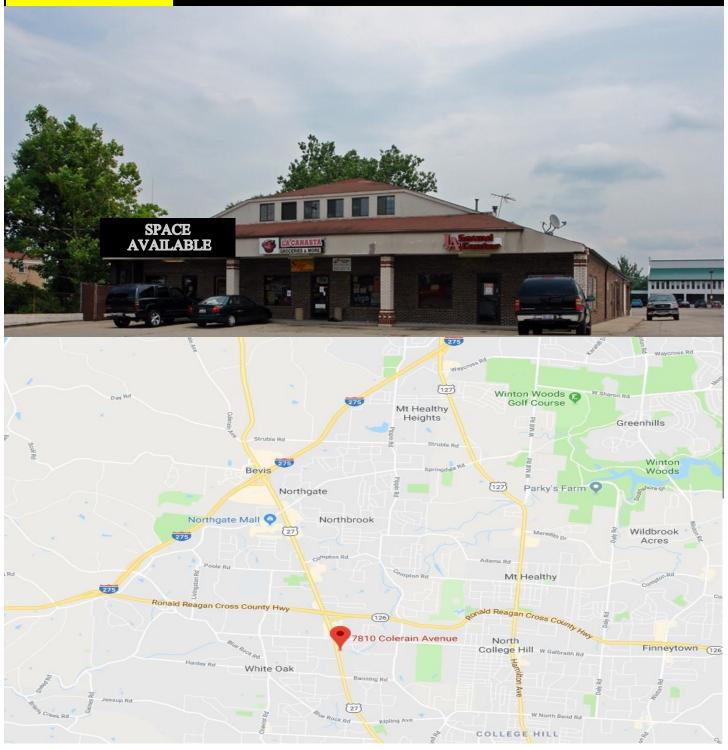

## <u>For Lease</u> <u>7810 Colerain Ave</u> <u>Cincinnati, OH 45239</u>

- Located on Colerain Avenue just south of Galbraith Road
- Minutes to I-275, Ronald Reagan Cross County Highway, & I-74
- Great Street Visibility
- Pylon Signage Available

## <u>For Lease</u> <u>7810 Colerain Ave</u> Cincinnati, OH 45239

© 2009 Turn Key Commercial Real Estate Services, LLC. This information has been secured from sources we believe to be reliable, but we make no representations or warranties, expressed or implied, as to the accuracy of the information. Buyer must verify the information and bears all risk for any inaccuracies; this information is subject to errors, omissions,