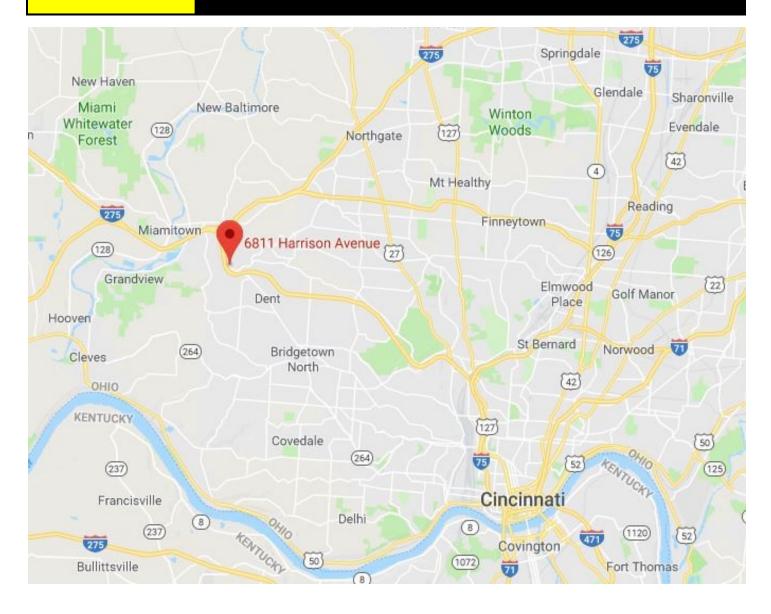

## For Lease **6811 Harrison Ave** Cincinnati, OH 45247

- $\diamond$  Located on less 1/8 mile from Harrison/Rybolt Rd exit off of I-74, I-75 & Ronald Reagan Hwy
- Great Street & Highway Visibility
- Pylon Signage Available

 Closest available retail/office building between the expressway & Good Samaritan Hospital

Contact: Eric Anevski, Mendo or Lou 7778 Colerain Avenue Cincinnati, OH 45239 513-574-9999 tel ea@tkcommercial.com