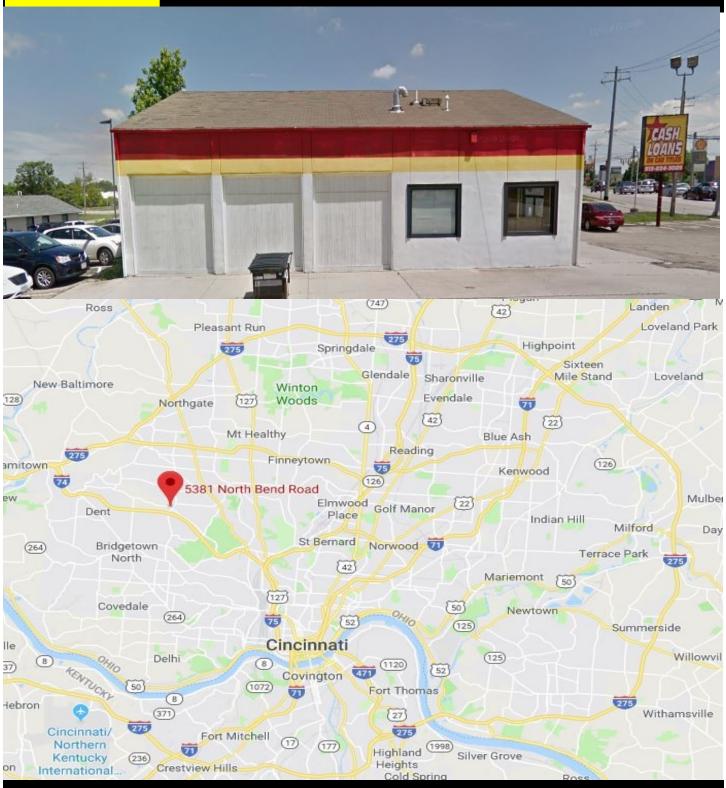

## <u>For Lease</u> <u>5381 North Bend Rd</u> <u>Cincinnati, OH 45247</u>

- Located off the 1-74 North Bend Road Exit
- Incredible street & highway visibility
- Designated turn lane
- Two Blue Ribbon Award winning schools within minutes St. Ignatius which is the largest grade school in the nation—St. James is in the Top 5

## <u>For Lease</u> <u>5381 North Bend Rd</u> <u>Cincinnati, OH 45247</u>

LEASING BROKERAGE **513-574-9999** 

INVESTMENTS DEVELOPMENT MANAGEMENT
WWW.TKCOMMERCIAL.com