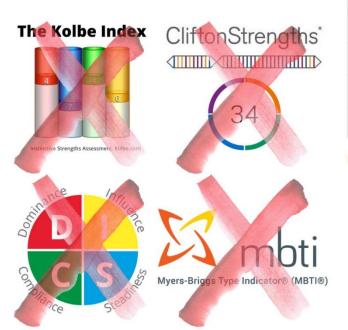

| Feature                                        | PASS<br>Profile | Myers-Briggs<br>(MBTI) | CliftonStrengths | Kolbe<br>Index | DISC |
|------------------------------------------------|-----------------|------------------------|------------------|----------------|------|
| Identifies Professional Speaking<br>Style      |                 | ×                      | ×                | ×              | ×    |
| Provides a Communication-<br>Specific Roadmap  |                 | ×                      | ×                | ×              | ×    |
| Includes Developmental<br>Roadmap for Growth   |                 | ×                      |                  | ×              | ×    |
| Offers 15 Career Path<br>Recommendations       |                 | ×                      | ×                | ×              | ×    |
| Focus on Professional and<br>Leadership Growth |                 |                        | 8                | ×              |      |
| Focus on Team Dynamics &<br>Collaboration      |                 |                        | 8                |                |      |
| Focus on Personality Preferences               | ×               |                        | ×                | ×              | ×    |
| Behavioral & Communication<br>Style Insights   |                 | ×                      | ×                | ×              |      |
| Highly Unique to Each User                     |                 | ×                      |                  |                | ×    |
| Guides Career Selection                        |                 |                        | ×                | ×              | ×    |
| Business Impact on Leadership<br>Communication |                 | ×                      | ×                | ×              |      |
| Duration of Test (Quick<br>Completion)         |                 | ×                      | ×                |                |      |
| Customizable for Business<br>Communication     |                 | ×                      | ×                | ×              |      |
| Identifies Task-Based Productivity<br>Style    | ×               | ×                      | ×                |                | ×    |

#### Key Highlights of PASS Profile:

- Professional Communication Focus: Unlike Myers-Briggs or CliftonStrengths, the PASS Profile is specifically designed to enhance speaking style, providing direct communication insights.
- Developmental Roadmap: It includes a personalized growth path for your speaking style, offering actionable steps for career and leadership development.
- Career Guidance: Offers 15 career paths based on speaking style, helping users understand how their communication abilities translate into real-world opportunities.
- More Comprehensive: While others focus on personality, strengths, or behaviors, the PASS
  Profile ties all elements directly to professional communication—making it ideal for leaders,
  speakers, and business professionals.