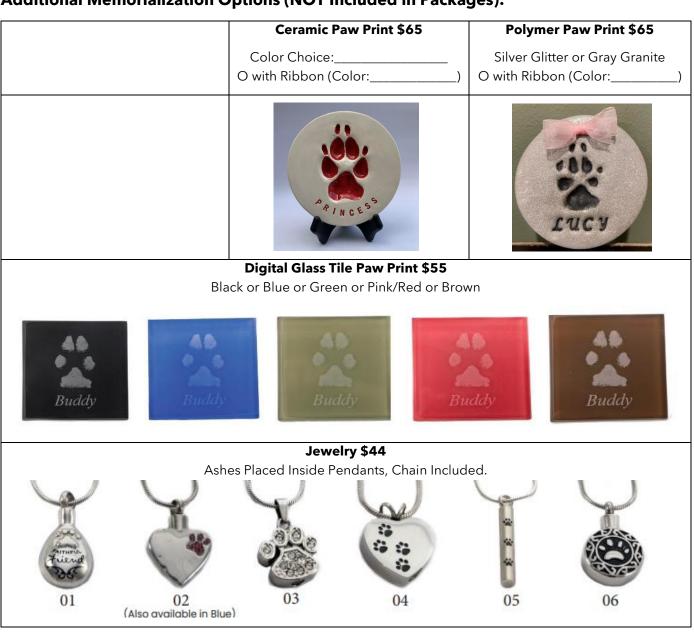

lmAnOo
- 7. Aa Poli Co Da Eo Ff Gg Hh I i Ji Kh Ll Mm. Nn Oo Pp Qg 9.
- 8. AaBbccddEeffGgHhliJjKkLlMmnnooPpqqRrSsT+

# **Memorialization Options (Included in Packages):**

| Ink Paw & Nose Prints on Paper Colored ink available. No Color(s): | Ink Paw Print on Canvas Colored ink available. O Stand Color(s): | <b>Lock of Hair</b><br>Glass Vial or Small Bag |
|--------------------------------------------------------------------|------------------------------------------------------------------|------------------------------------------------|
|                                                                    |                                                                  |                                                |

# Additional Memorialization Options (NOT Included in Packages):