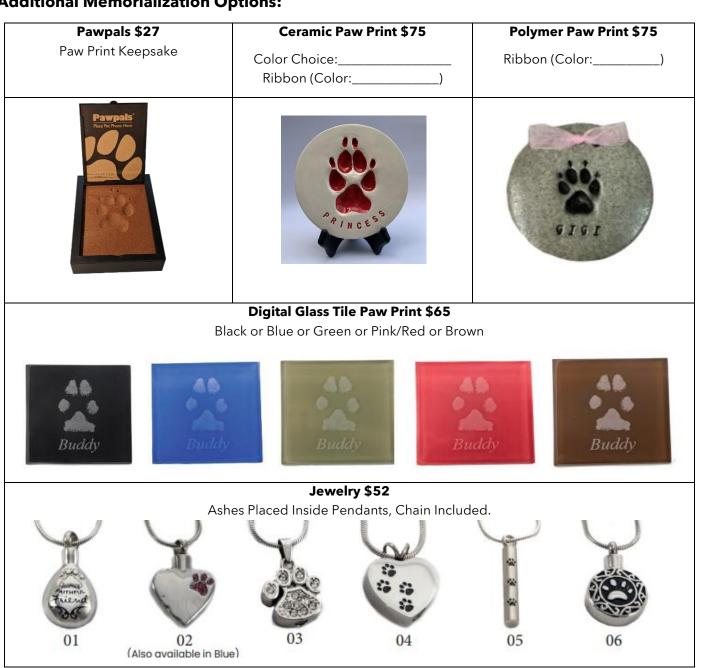

bCcDdEeFfGgHhIiJjKkLlMmNnOoI
- 6. AaBbCcDdCefftGgHhIiJikkLlAlmAnDo
- 7. Aa9bb CoDd EoFf GgHhIi JiKkLlMmNn Oo9p Qg9.
- 8. AaBbccddeeffggHhlijjkkLlMmnnooPpQqRrSsT-

## Memorialization Options (One Included in Package A, B or C):

| Ink Paw or Nose Prints on Paper. \$17.50 (5 Prints on Cardstock) | Ink Paw Print on Canvas<br>\$17.50<br>Color(s): | <b>Lock of Hair</b><br>Glass Vial or Small Bag<br>\$10 |
|------------------------------------------------------------------|-------------------------------------------------|--------------------------------------------------------|
| Color(s):                                                        |                                                 |                                                        |

# **Additional Memorialization Options:**