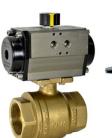

# **Custom Actuated Valve Packages**

Whether operating pneumatically, electrically or hydraulically, we provide unmatched expertise assembling, stroking & calibrating actuated valves either on / off or modulating. Over 60 years in house experience assembling & testing valve packages.

#### **Actuation**

Manual, Pneumatic, Electric, Hydraulic. 1/4 Turn, Multi-Turn, Linear, Rotary Vane. All sizes and torque outputs. On/Off/Jog or Modulating, Fail Safes. Steel, Aluminum, Corrosion Resistant: Composite, Stainless & Special Coatings. Solenoids, Position Indicating Switches, Positioners.

### **Valves**

Ball, Butterfly, Plug, Needle, Diaphragm, Pinch, Gate, Globe, Check, Sanitary, Specialty, Sampling, Instrumentation & Safety Relief. Pressure ratings from vacuum to 30,000 PSI. Sized from 1/8" thru 24", fabricated up to 120". Stainless Steel, Brass, Carbon Steel, Hastelloy, Monel, etc.