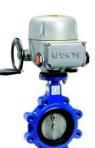

#### **Actuation**

Manual, Pneumatic, Electric, Hydraulic. 1/4 Turn, Multi-Turn, Linear, Rotary Vane. All sizes and torque outputs. On/Off/Jog or Modulating, Fail Safes. Steel, Aluminum, Corrosion Resistant: Composite, Stainless & Special Coatings. Solenoids, Position Indicating Switches, Positioners.

### **Valves**

Ball, Butterfly, Plug, Needle, Diaphragm, Pinch, Gate, Globe, Check, Sanitary, Specialty, Sampling, Instrumentation & Safety Relief. Pressure ratings from vacuum to 30,000 PSI. Sized from 1/8" thru 24", fabricated up to 120". Stainless Steel, Brass, Carbon Steel, Hastelloy, Monel, etc.