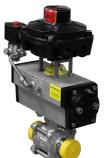

# **Custom Actuated Valve Packages**

Whether operating pneumatically, electrically or hydraulically, we provide unmatched expertise assembling, stroking & calibrating actuated valves either on / off or modulating. Over 60 years in house experience assembling & testing valve packages.

#### **Actuation**

Manual, Pneumatic, Electric, Hydraulic. 1/4 Turn, Multi-Turn, Linear, Rotary Vane. All sizes and torque outputs. On/Off/Jog or Modulating, Fail Safes. Steel, Aluminum, Corrosion Resistant: Composite, Stainless & Special Coatings. Solenoids, Position Indicating Switches, Positioners.

### **Valves**

Ball, Butterfly, Plug, Needle, Diaphragm, Pinch, Gate, Globe, Check, Sanitary, Specialty, Sampling, Instrumentation & Safety Relief. Pressure ratings from vacuum to 30,000 PSI. Sized from 1/8" thru 24", fabricated up to 120". Stainless Steel, Brass, Carbon Steel, Hastelloy, Monel, etc.