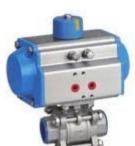

# **Custom Actuated Valve Packages**

Whether operating pneumatically, electrically or hydraulically, we provide unmatched expertise assembling, stroking & calibrating actuated valves either on / off or modulating. Over 60 years in house experience assembling & testing valve packages.

#### **Actuation**

Manual, Pneumatic, Electric, Hydraulic. 1/4 Turn, Multi-Turn, Linear, Rotary Vane. All sizes and torque outputs. On/Off/Jog or Modulating, Fail Safes. Steel, Aluminum, Corrosion Resistant: Composite, Stainless & Special Coatings. Solenoids, Position Indicating Switches, Positioners.

### **Valves**

Ball, Butterfly, Plug, Needle, Diaphragm, Pinch, Gate, Globe, Check, Sanitary, Specialty, Sampling, Instrumentation & Safety Relief. Pressure ratings from vacuum to 30,000 PSI. Sized from 1/8" thru 24", fabricated up to 120". Stainless Steel, Brass, Carbon Steel, Hastelloy, Monel, etc.