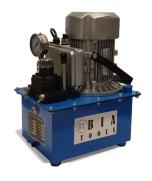

## **EEP SERIES**

- Plunger design improve effective pressure on low voltage.
- Overload pressure protection.
- Lightweight and compact design.

| Model   | Туре | Valve                   | Power |     | Usable Oil |        | Pressure (Bar)        |                       | Pressure (Psi)        |                       |
|---------|------|-------------------------|-------|-----|------------|--------|-----------------------|-----------------------|-----------------------|-----------------------|
|         |      |                         | kW    | HP  | L          | Gallon | 1 <sup>st</sup> Stage | 2 <sup>nd</sup> Stage | 1 <sup>st</sup> Stage | 2 <sup>nd</sup> Stage |
| EEP-VM  | S.A. | Manual                  | 0.75  | 1.0 | 7.0        | 1.5    | 70                    | 700                   | 1000                  | 10000                 |
| EEP-VE  | S.A. | Elect. /w Handle remote | 0.75  | 1.0 | 7.0        | 1.5    | 70                    | 700                   | 1000                  | 10000                 |
| EEP-VEF | S.A. | Elect. /w Foot remote   | 0.75  | 1.0 | 7.0        | 1.5    | 70                    | 700                   | 1000                  | 10000                 |