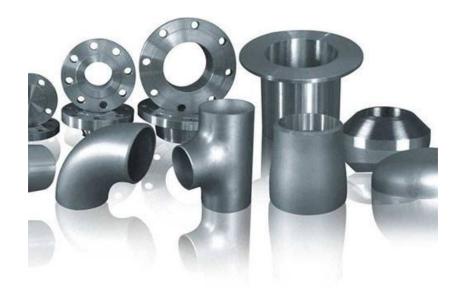

## **PVF**

### **BUTT WELD FITTINGS, PIPE, FLANGES & VALVES**

#### **GRADES**

304L

316L

317L

321/321H

347/347H

A20

2205

2507

A600

A400

200/201

C276

**C22** 

**TITANIUM T2 OR T7** 

WPB/WPB HF-ALKY