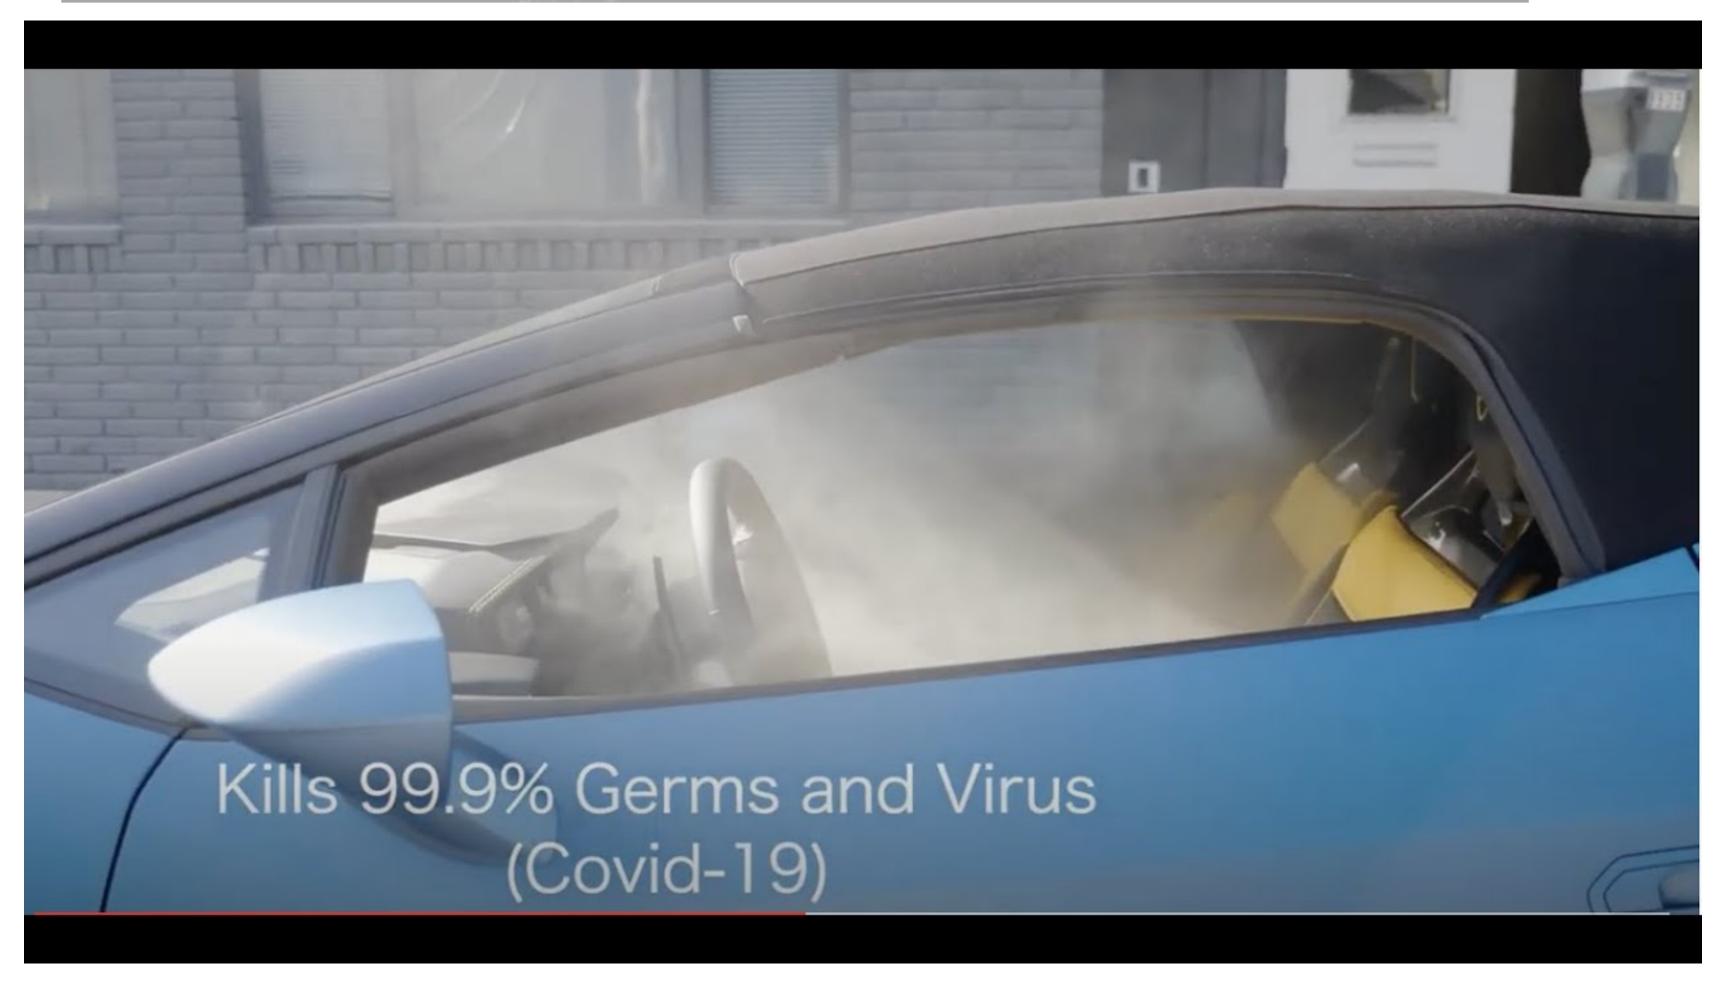

e: 1/2 gal
- Dimension 1.2ft x 0.5ft x 0.8ft
- Weight 11 lbs



#### ClearCloud Plus

- Manual (On / Off switch)
- Ultrasonic discs technology
- 2 nozzles for covering medium sized areas.
- Power Source: Standard Outlet
- Great for offices and event spaces.
- Tank Size: 5 gal
- Dimension 2.4ft x 1.8ft x 1.4ft
- Weight 60 lbs



#### ClearCloud Max

- Manual (On / Off switch)
- Ultrasonic discs technology
- 3 nozzles for covering larger areas
- Power Source: Standard Outlet
- Great for offices and event spaces.
- Tank Size: 7 gal
- Dimension 2ft x 1.8ft 2ft
- Weight 77 lbs



#### ClearCloud Air

- Motion detection sensor
- Wall mounted
- Ideal for locker rooms or public / private bathrooms.
- Tank Size: 2 gal
- Dimension 1.9ft x 1.25ft x 1ftWeight 24 lbs

## CLEARCLOUD GO PROMOTION VIDEO



**CLICK VIDEO TO PLAY** 

# CLEARCLOUD

The Clear way to Sanitize

POWERED BY CLEARWORLD