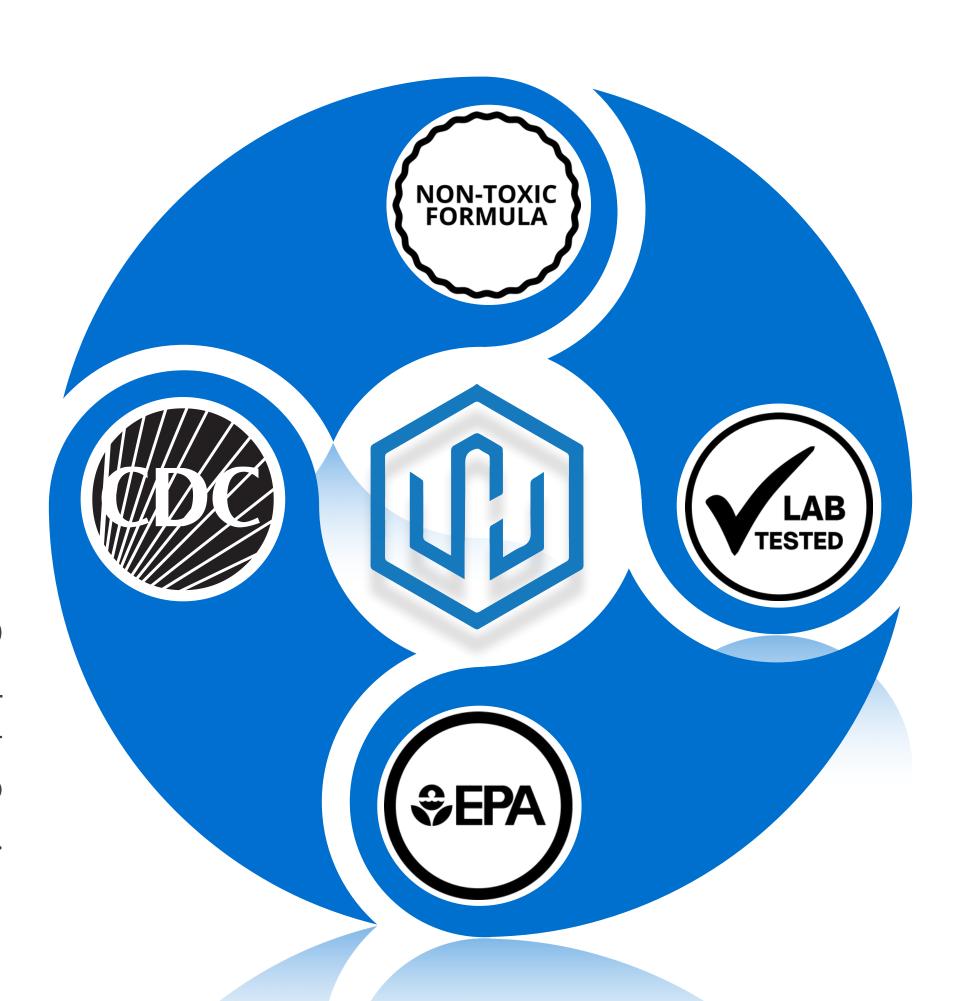

#### NON TOXIC ALTERNITIVE

It's not a traditional toxic chemical, it's safe, non-toxic and it does not leave residue. CDC Approved.

#### TRIED AND TESTED

≥ 200 PPM, HOCl is Non-Toxic, 100% Organic, under EPA's list N & kills COVID virus in 60 seconds.