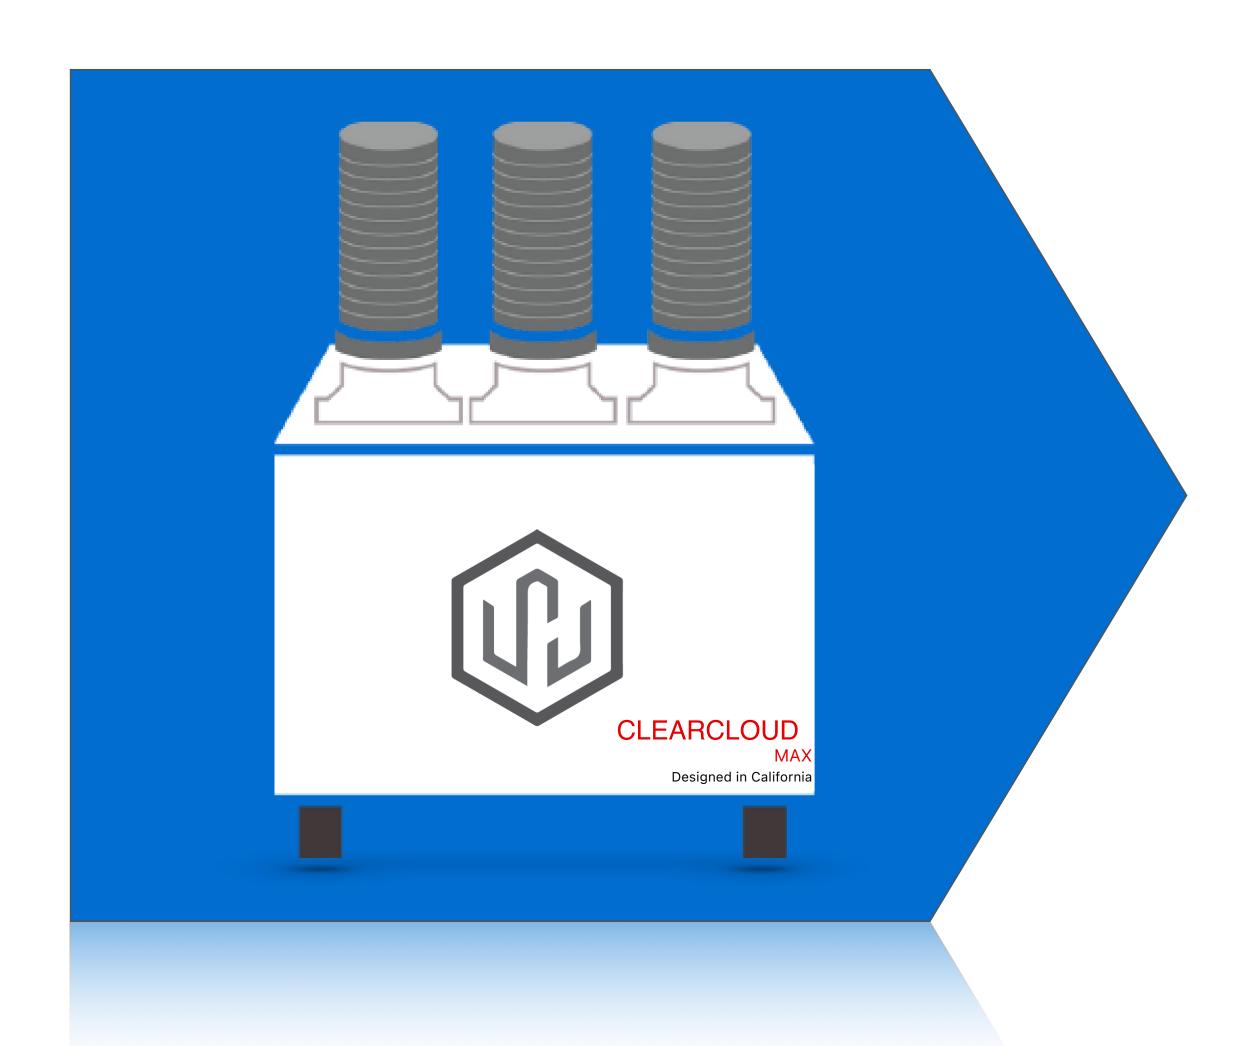

#### ClearCloud Max

- Manual (On / Off switch)
- Ultrasonic discs technology
- 3 nozzles for covering larger areas
- Power Source: Standard Outlet
- Great for offices and event spaces.
- Tank Size: 7 gal
- Dimension 2ft x 1.8ft 2ft
- Weight 77 lbs