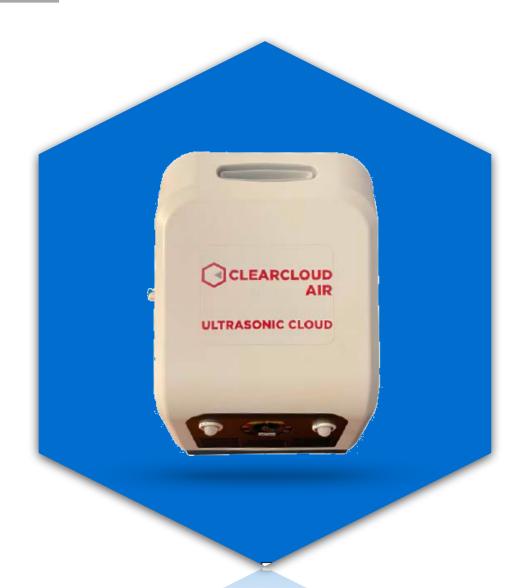

#### ClearCloud Air

- Motion detection sensor
- Wall mounted
- Ideal for locker rooms or public / private bathrooms.
- Tank Size: 2 gal
- Dimension 1.9ft x 1.25ft x 1ftWeight 24 lbs