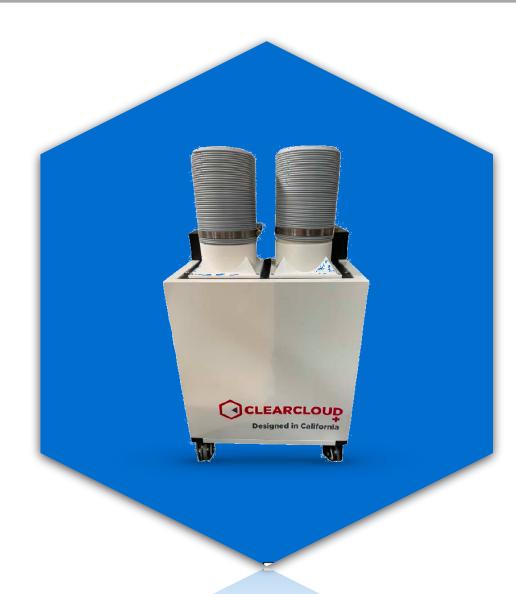

#### ClearCloud Plus

- Manual (On / Off switch)
- Ultrasonic discs technology
- 2 nozzles for covering medium sized areas.
- Power Source: Standard Outlet
- Great for offices and event spaces.
- Tank Size: 5 gal
- Dimension 2.4ft x 1.8ft x 1.4ft
- Weight 60 lbs