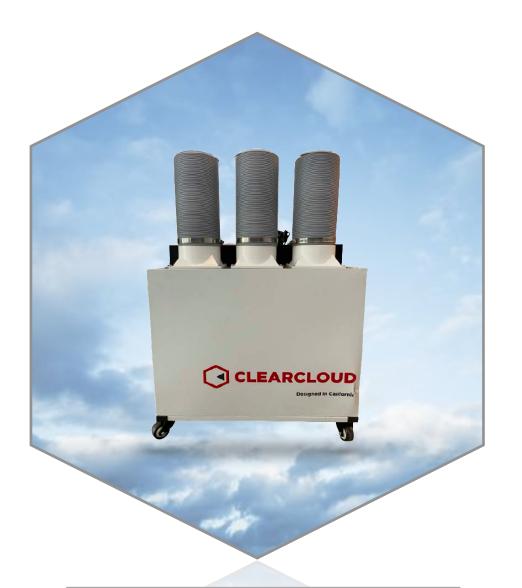

#### ClearCloud Max

- Manual (On / Off switch)
- Ultrasonic discs technology
- 3 nozzles for covering larger areas
- Power Source: Standard Outlet
- Great for offices and event spaces.
- Tank Size: 7 gal
- Dimension 2ft x 1.8ft 2ft
- Weight 77 lbs