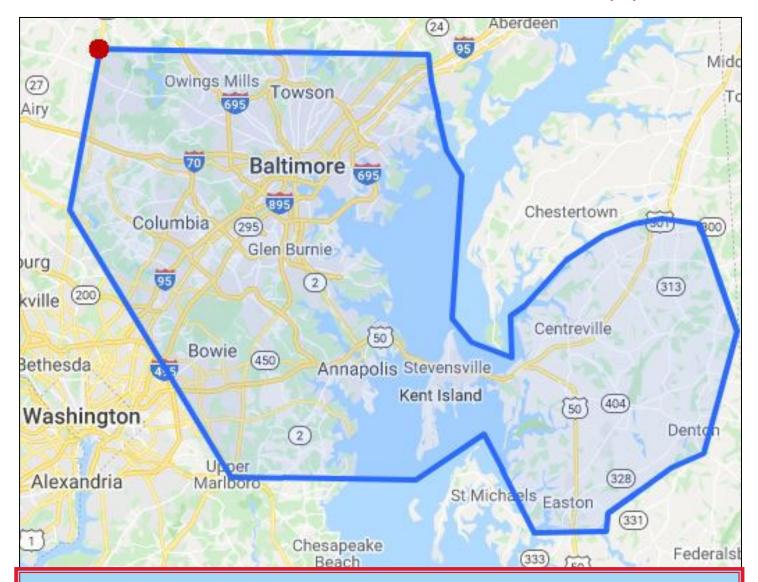

## STANDARD SERVICE AREA revised 08/01/2021

#### **PRICING**

Effective February 1, 2024, fees will be \$35 per trip in the primary service area and \$55 per trip outside of that area. Trips past Cambridge and Frederick will be \$75.

Have your sign, riders, lockbox and brochures delivered in one trip for one fee!