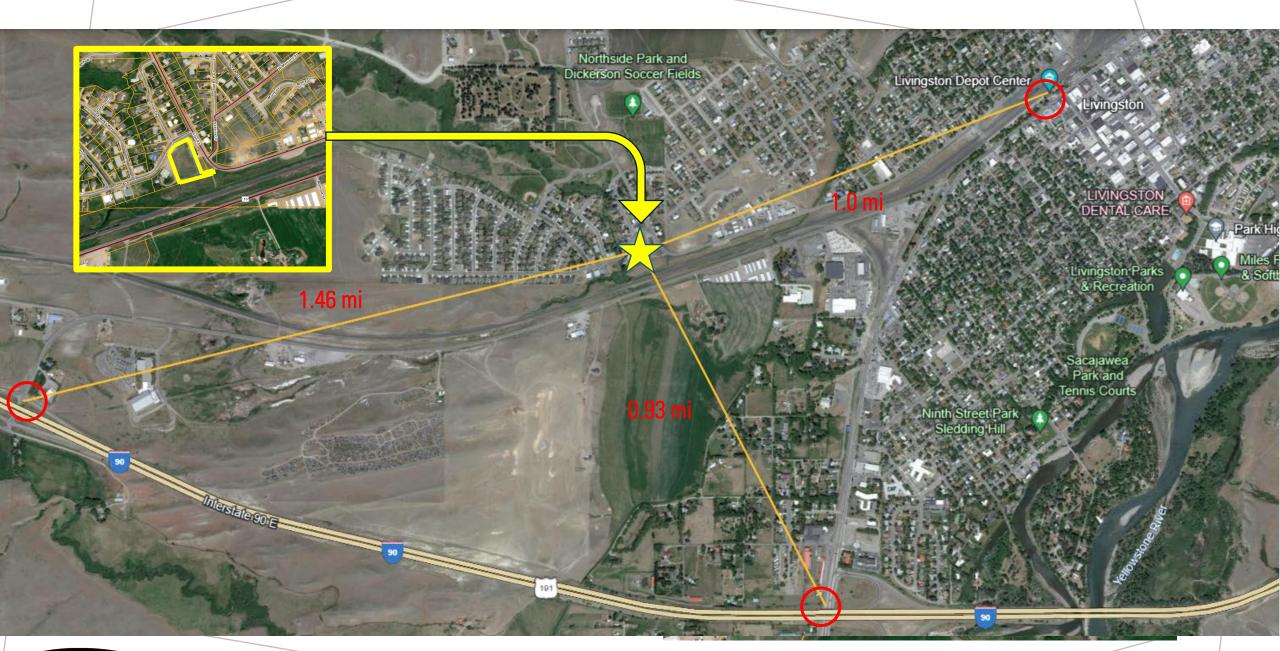

Situated just 1 mile from the town center and visible from Highway 10 on the expanding west end, this prime location offers excellent visibility and accessibility. The property is conveniently located within 6 minutes of Livingston's three I-90 exits, making it easily accessible to commuters and travelers.