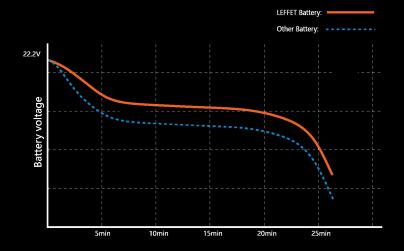

### **COMPLY AIRLINE POLICIES**

Battery compliant with air carrying policy, making you travel all the world with no worry

#### BATTERY

**Charging Voltage** 25.2 V

**Charging Current** 3 A

**Rated Capacity** 4400 mAh

**Rated Energy** 97.68 Wh

**Charging Temperature** 50°F ~ 113°F

**Charging Time** 2.5h /Remote Control 1.5h

**Net Weight**  $1.68 \pm 0.044 \text{ lb}$ 