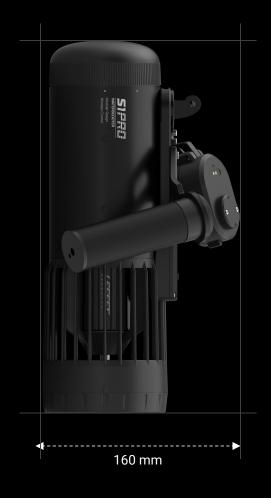

#### MAIN UNIT

**Net Weight** 5.07 lb (Including Battery)

**Dimensions** 11.8 x 11.8 x 6.3 in (Including Handle Bracket)

**Working Temperature** 32°F ~ 104°F

Waterproof Depth 131.2 ft

**Speed Settings** Three modes: Low / Medium / High \*