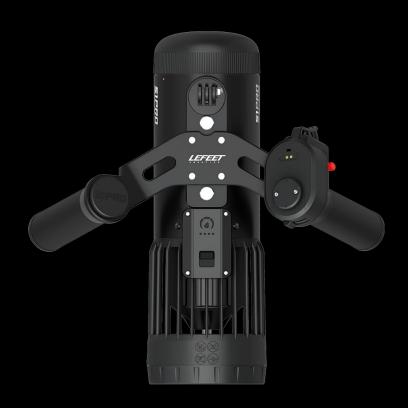

### **MODULAR DESIGN**

Convenient to assemble and disassemble, achieving diversified playing way with various accessories

Floating Fins