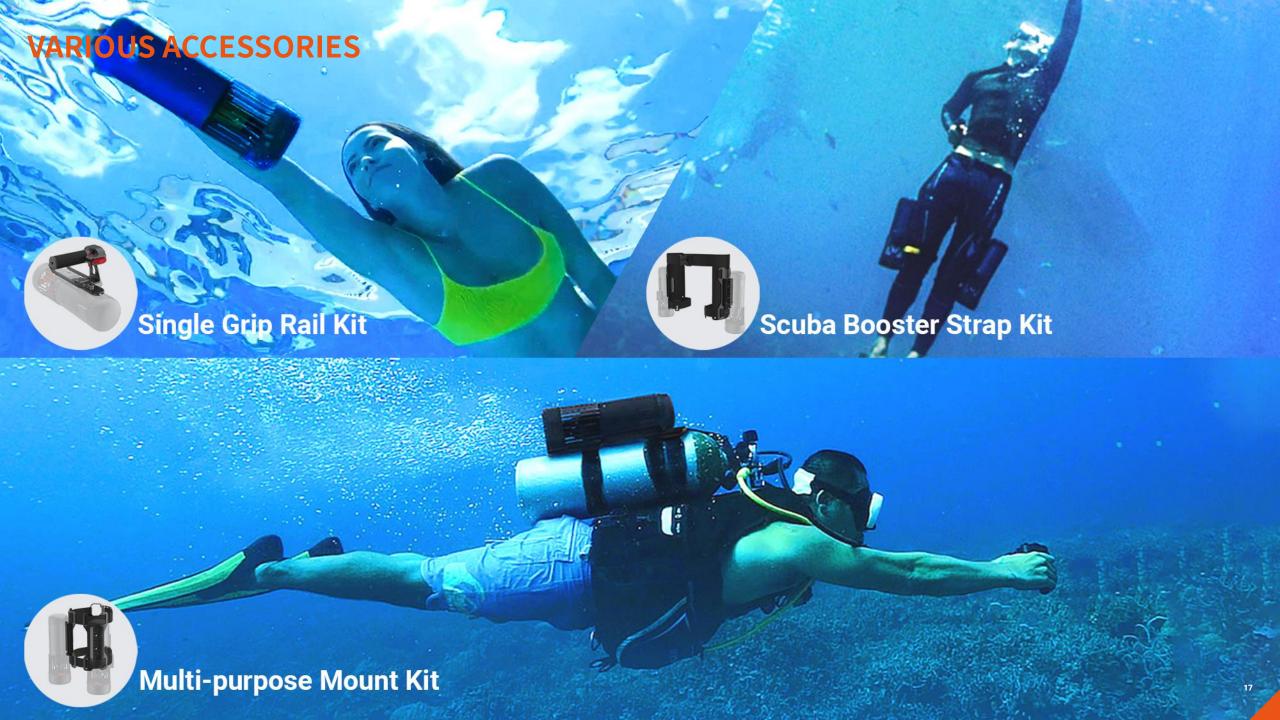

### **MODULAR DESIGN**

Convenient to assemble and disassemble, achieving diversified playing way with various accessories

Floating Fins

# **COMPACT SIZE**

- Ultra light / Easy to assemble / Easy to carry-on
- Fits easily into luggage, take it with you to every dive resort around the world.