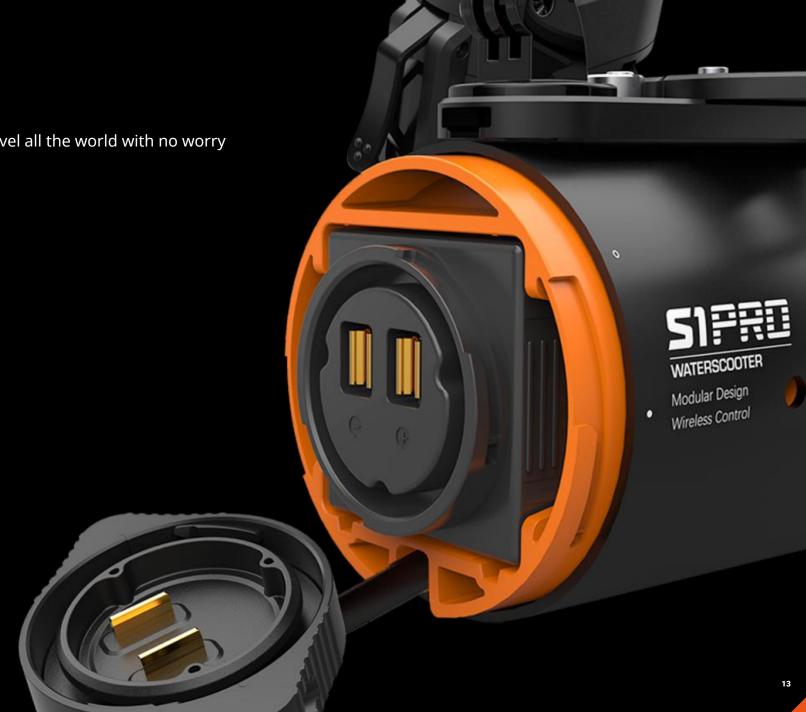

### **INNOVATION AND BREAKTHROUGH**

- S1 PRO's main unit and remote control adopt A New Contactless Waterproof Buttons
- Without fear of changes in water pressure, underwater shifting is more comfortable
- The remote control adopts magnetic charging to prevent the hidden danger of water ingress

#### **Battery**

- Patented waterproof structure
- Replace battery quickly in 5 seconds