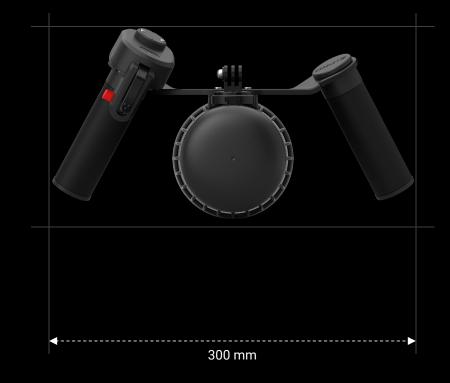

#### MAIN UNIT

**Net Weight** 5.07 lb (Including Battery)

**Dimensions** 11.8 x 11.8 x 6.3 in (Including Handle Bracket)

**Working Temperature** 32°F ~ 104°F

Waterproof Depth 131.2 ft

**Speed Settings** Three modes: Low / Medium / High \*