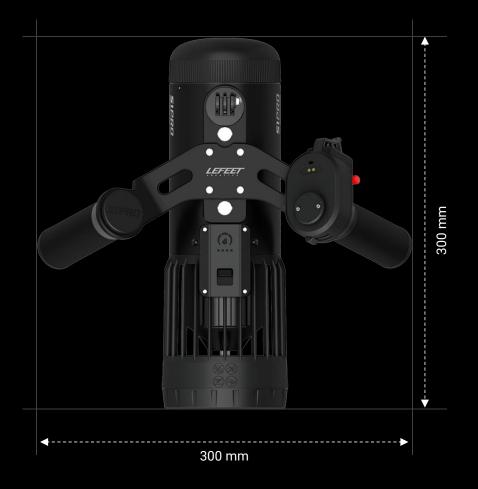

#### MAIN UNIT

**Net Weight** 5.07 lb (Including Battery)

**Dimensions** 11.8 x 11.8 x 6.3 in (Including Handle Bracket)

**Working Temperature** 32°F ~ 104°F

Waterproof Depth 131.2 ft

**Speed Settings** Three modes: Low / Medium / High \*