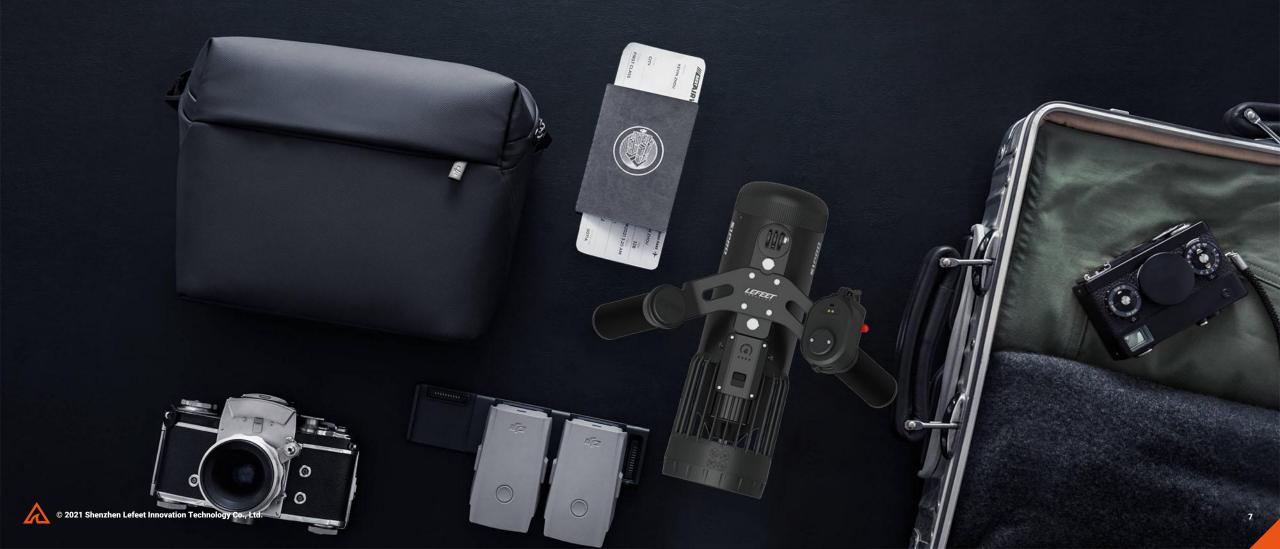

# **COMPACT SIZE**

- Ultra light / Easy to assemble / Easy to carry-on
- Fits easily into luggage, take it with you to every dive resort around the world.