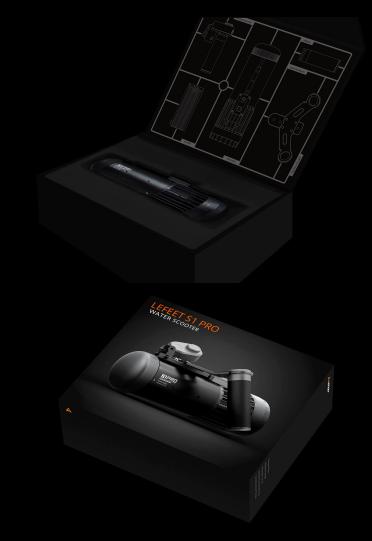

### **PACKING OF PRODUCT**

Remote Control + Handle

Battery

Packaging Dimensions 370x 286 x 125 mm