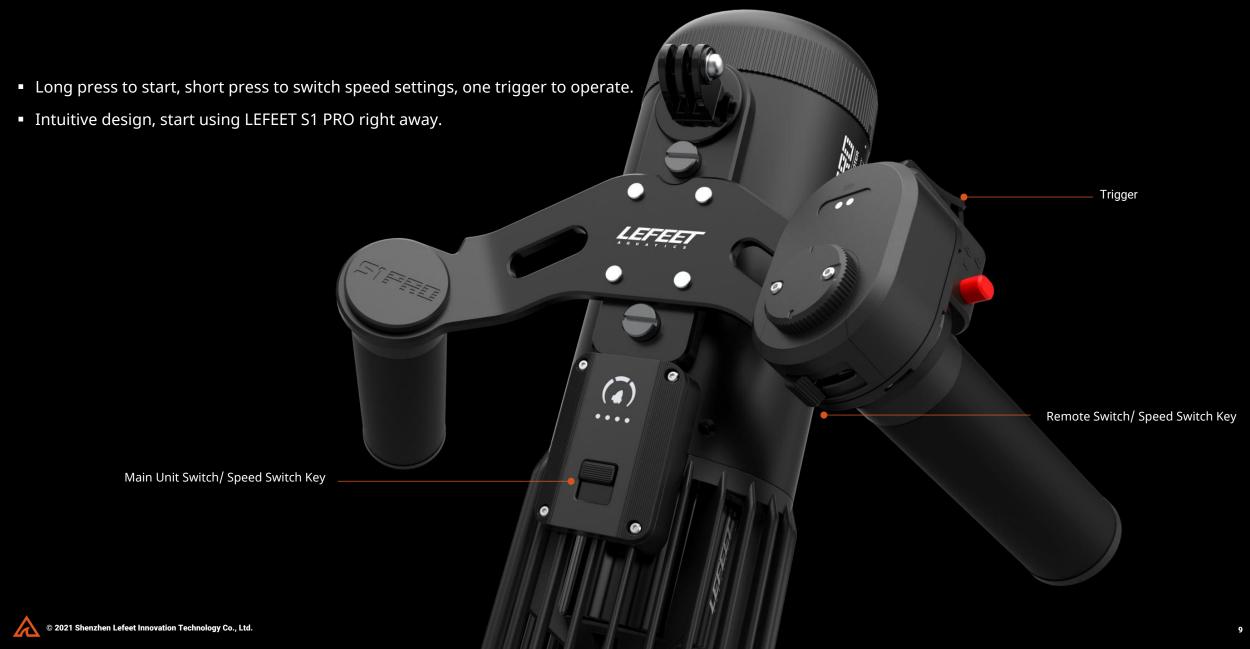

### **EASY TO OPERATE**

#### **WIRELESS CONTROL**

We upgrade S1 PRO's remote control distance, so it become farther and more stable

- Underwater wireless control technology liberates the inherent form.
- You can also pair multiple units at the same time for more fun.
- The underwater remote control distance is not less than 1m which makes application scenarios are more abundant.

### **INNOVATION AND BREAKTHROUGH**

- S1 PRO's main unit and remote control adopt A New Contactless Waterproof Buttons
- Without fear of changes in water pressure, underwater shifting is more comfortable
- The remote control adopts magnetic charging to prevent the hidden danger of water ingress