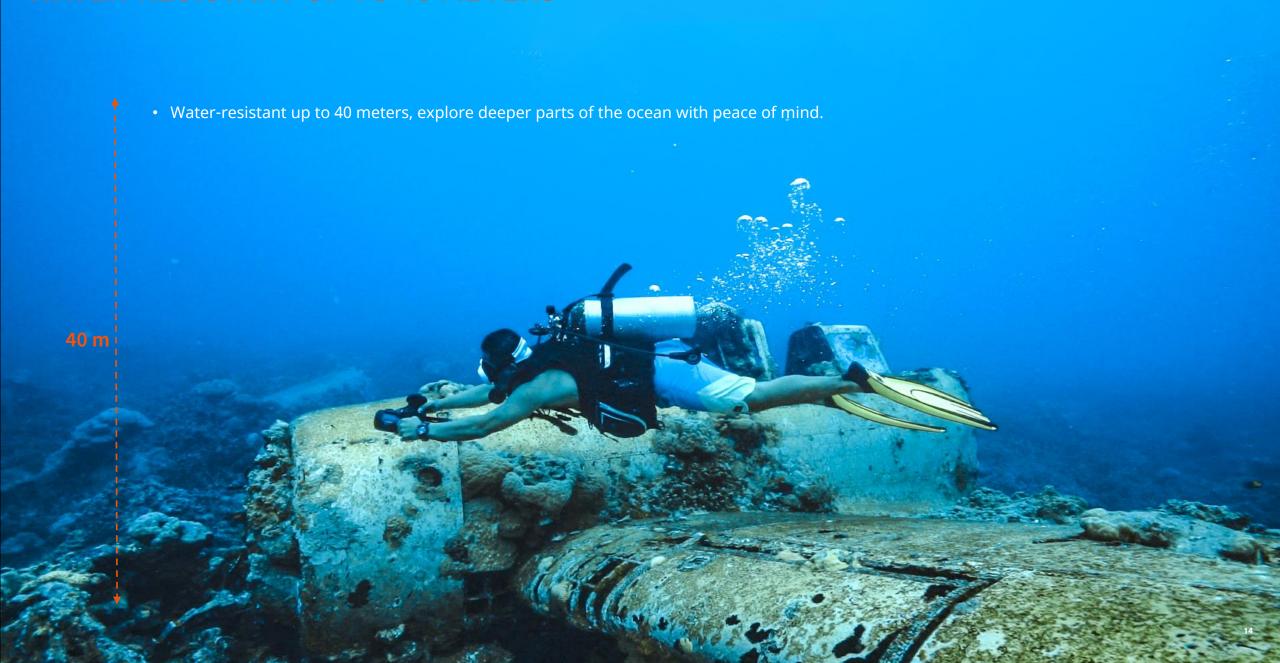

control distance is not less than 1m which makes application scenarios are more abundant.



### **INNOVATION AND BREAKTHROUGH**

- S1 PRO's main unit and remote control adopt A New Contactless Waterproof Buttons
- Without fear of changes in water pressure, underwater shifting is more comfortable
- The remote control adopts magnetic charging to prevent the hidden danger of water ingress





### **PRODUCT COMPARISON**

Even though S1 is the most compact water scooter in the world, S1 PRO will be more compact than S1 from now on







### **COMPLY AIRLINE POLICIES**

Battery compliant with air carrying policy, making you travel all the world with no worry

#### **Battery**

- Patented waterproof structure
- Replace battery quickly in 5 seconds



#### **WATER-RESISTANT UP TO 40 METERS**



### **PACKING OF PRODUCT**





Remote Control + Handle

Battery













Packaging Dimensions 370x 286 x 125 mm





#### **SPECIFICATIONS**



#### MAIN UNIT

**Net Weight** 5.07 lb (Including Battery)

**Dimensions** 11.8 x 11.8 x 6.3 in (Including Handle Bracket)

**Working Temperature** 32°F ~ 104°F

Waterproof Depth 131.2 ft

**Speed Settings** Three modes: Low / Medium / High \*

Operating Time Main unit35~70 mins/Remote control2.5h (Normal Using) \*

Thrust 17.6 lbf

**Add-on Support** Support add-on sports camera \*

Note: 1. As the battery power is used up, the power of LEFEET S1 PRO will gradually weaken, and there will be an automatic speed reduction and speed shift. Even if the device is unable to be used at high or medium Speed Setting, this is a normal condition and sh