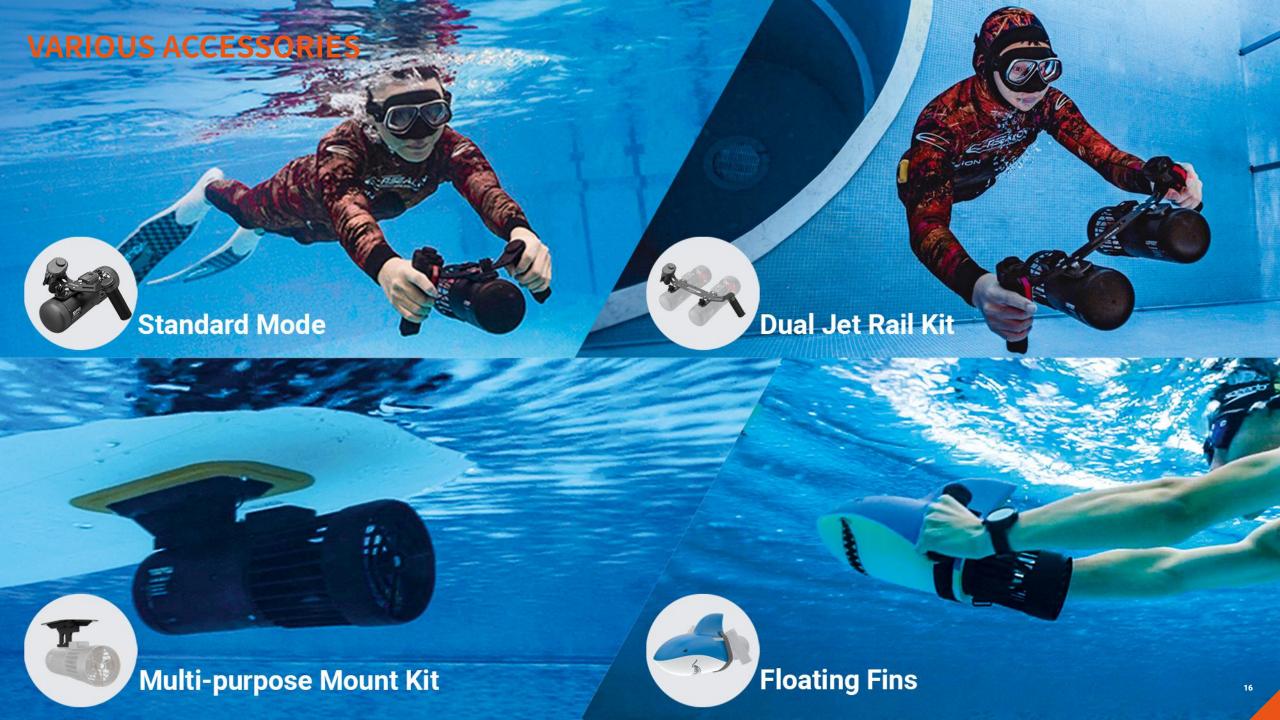

### **MODULAR DESIGN**

Convenient to assemble and disassemble, achieving diversified playing way with various accessories

Floating Fins

# **COMPACT SIZE**

- Ultra light / Easy to assemble / Easy to carry-on
- Fits easily into luggage, take it with you to every dive resort around the world.