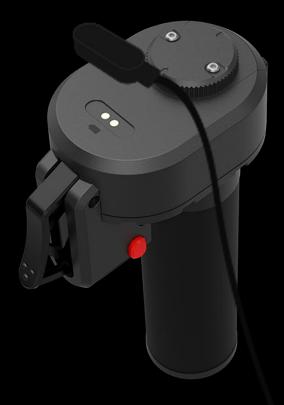

### **INNOVATION AND BREAKTHROUGH**

- S1 PRO's main unit and remote control adopt A New Contactless Waterproof Buttons
- Without fear of changes in water pressure, underwater shifting is more comfortable
- The remote control adopts magnetic charging to prevent the hidden danger of water ingress