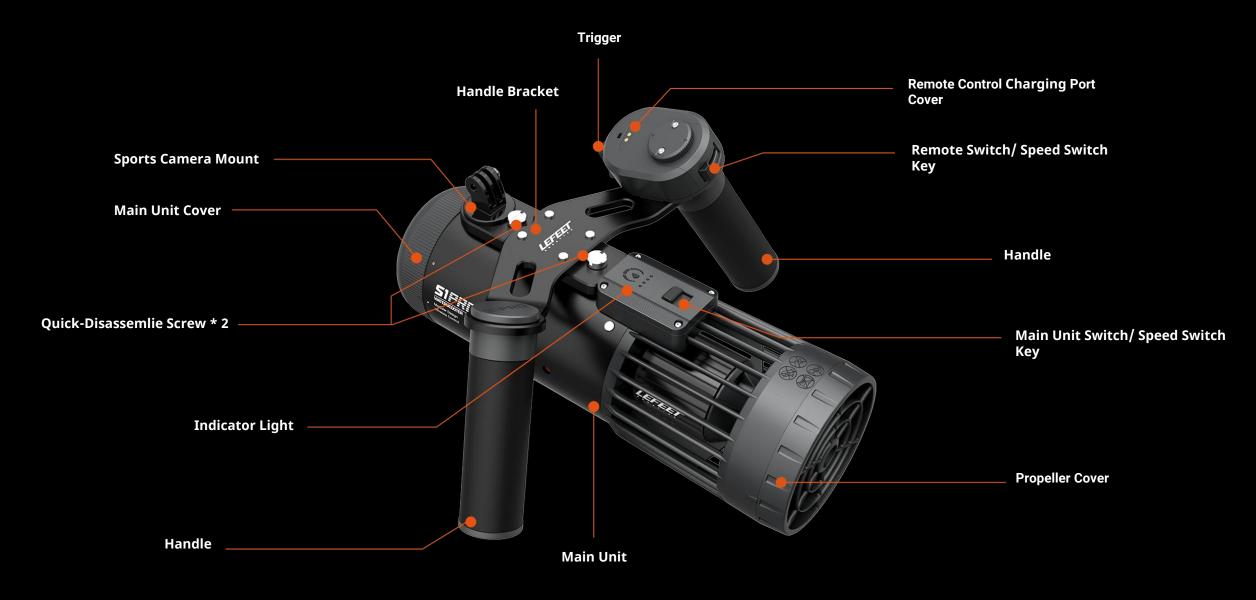

### **MODULAR DESIGN**

Convenient to assemble and disassemble, achieving diversified playing way with various accessories

Floating Fins

### **EASY TO OPERATE**