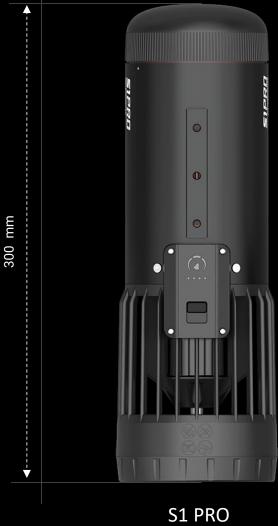

### **PRODUCT COMPARISON**

Even though S1 is the most compact water scooter in the world, S1 PRO will be more compact than S1 from now on

#### MAIN UNIT

**Net Weight** 5.07 lb (Including Battery)

**Dimensions** 11.8 x 11.8 x 6.3 in (Including Handle Bracket)

**Working Temperature** 32°F ~ 104°F

Waterproof Depth 131.2 ft

**Speed Settings** Three modes: Low / Medium / High \*