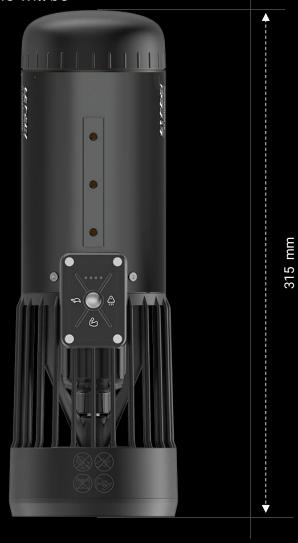

### **PRODUCT COMPARISON**

Even though S1 is the most compact water scooter in the world, S1 PRO will be more compact than S1 from now on