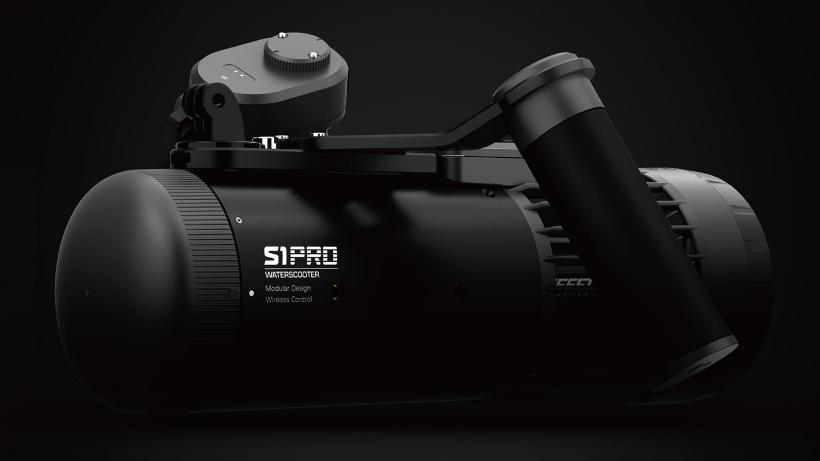

Shenzhen Lefeet Innovation Technology Co., Ltd.

# LEFEET S1 PRO

The Ultimate Modular Water Scooter







#### **LEFEET S1 PRO**





### **MODULAR DESIGN**

Convenient to assemble and disassemble, achieving diversified playing way with various accessories













Floating Fins

# **COMPACT SIZE**

- Ultra light / Easy to assemble / Easy to carry-on
- Fits easily into luggage, take it with you to every dive resort around the world.



## SMALLEST WATERSCOOTER ON THE MARKET







### **EASY TO OPERATE**



#### **WIRELESS CONTROL**

We upgrade S1 PRO's remote control distance, so it become farther and more stable

- Underwater wireless control technology liberates the inherent form.
- You can also pair multiple units at the same time for more fun.
- The underwater remote control distance is not less than 1m which makes application scenarios are more abundant.



### **INNOVATION AND