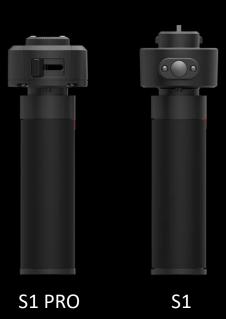

### **PRODUCT COMPARISON**

Even though S1 is the most compact water scooter in the world, S1 PRO will be more compact than S1 from now on