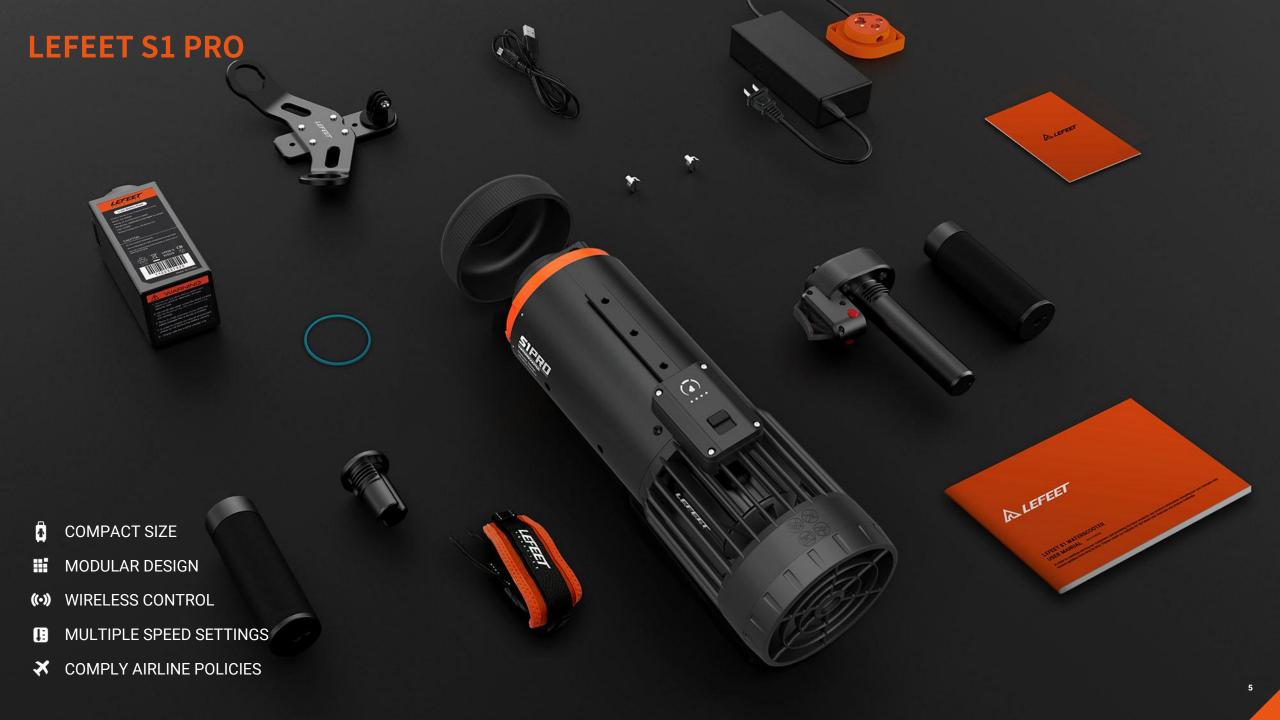

### **PACKING OF PRODUCT**

Remote Control + Handle

Battery

Packaging Dimensions 370x 286 x 125 mm