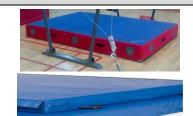

# **PARALLEL BARS:** Competition & Allied

| 1001 | Competition Parallel Bars: Conforming to FIG Specifications     PHYSIQUE FIG Spec. Fiber Glass with wood veneer finish |                                       |
|------|------------------------------------------------------------------------------------------------------------------------|---------------------------------------|
|      |                                                                                                                        |                                       |
|      | Bar Length: 350 cm                                                                                                     |                                       |
|      | Height Adjustment: 160 cm – 240 cm                                                                                     | 7 7 7 11.2                            |
|      | FIG marking at 200cm                                                                                                   |                                       |
|      | Height markings on adjuster bars.                                                                                      |                                       |
|      | Width Adjustment: 42cm – 62 cm.                                                                                        |                                       |
|      | 80mm x 40mm x 40mm stability weights in base                                                                           |                                       |
|      | All hard chrome machined upright with FIG height markings.                                                             |                                       |
|      | Extra heavy weighted uprights.                                                                                         |                                       |
|      | ** Optional – FIG Approved fiber / wooden rails from Gaofei can                                                        |                                       |
|      | be provided.                                                                                                           |                                       |
| 1002 | Low Parallel Bars:                                                                                                     |                                       |
| 1002 | Bar Length: 270cm fiber glass rails.                                                                                   |                                       |
|      | Height: 40 cms                                                                                                         |                                       |
|      | Width Adjustment: 32cm – 52cm                                                                                          |                                       |
|      | - Width Adjustment, Szem Szem                                                                                          |                                       |
|      |                                                                                                                        |                                       |
| 1003 | Kids Parallel Bars:                                                                                                    |                                       |
|      | Bar Length: 180 cm                                                                                                     |                                       |
|      | Height Adjustable: 90 cm – 180 cm                                                                                      |                                       |
|      | Width Adjustable.                                                                                                      | Si, S                                 |
|      | Fiber glass bars of 4cm Ø.                                                                                             |                                       |
|      | Quick width adjustments with T-bolts.                                                                                  | A A A A A A A A A A A A A A A A A A A |
|      | Quick height adjustments with spring loaded plungers.                                                                  | 1,0                                   |
| 1004 | Parallel Bar Competition Landing Mat Configurations: Conforming to FIG S                                               | pecifications                         |
|      | • Size: 11m x 4.5m x 20cm                                                                                              |                                       |
|      | PHYSIQUE imported high density PVC covers according to FIG                                                             |                                       |
|      | norms.                                                                                                                 |                                       |
|      | HR40D high density PU foam fillers                                                                                     |                                       |
|      | Size and Quantity:                                                                                                     |                                       |
|      | 200cm x 100cm x 20cm x 01 nos.                                                                                         | 11000                                 |
|      | 300cm x 200cm x 20cm x 02 nos.                                                                                         | 4500                                  |
|      | 100cm x 125cm x 20cm x 04 nos.                                                                                         |                                       |
|      | 300cm x 70cm x 20cm x 01 nos.                                                                                          |                                       |
|      | 190cm x 300cm x 20cm x 02 nos.                                                                                         |                                       |
| 1005 | Parallel Bar Training Blocks:                                                                                          |                                       |
|      | • Block size: 140 (L) x 50 (W) x 120 (H) cm,                                                                           | <b>₩</b> PHYSICUE                     |
|      | Width Adjustment: 40 cm to 80 cms.                                                                                     |                                       |
|      | Steel frame core frame                                                                                                 |                                       |
|      | • Covered with HD-XPE 36kg³ 1" foam.                                                                                   |                                       |
|      | Double Coated Nylon PVC Cover; non-tearing and washable.                                                               |                                       |