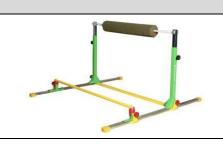

# **HORIZONTAL BARS:** Competition & Allied

| 2007 | Release Move Mat for Horizontal Bar:                              |     |
|------|-------------------------------------------------------------------|-----|
|      | Length: 140cm                                                     |     |
|      | Inner Width: 40mm                                                 |     |
|      | • Thickness: 2"                                                   |     |
|      | Non-tearing cover with nylon handle.                              |     |
| 2008 | Double Rebounder Rotation Trainer:                                |     |
|      | High Bar Height: 95 – 130cm Adjustable                            |     |
|      | Low Bar Height: 30cm                                              |     |
|      | Bar Length: 180cm                                                 |     |
|      | Bar Ø: 4 cm Fiber Glass Bar                                       |     |
|      | • Frame made of heavy gauge 50mm x 50mm and 40mm x 40mm steel     |     |
|      | tubes                                                             |     |
|      | Quick width adjustments with T-bolts.                             |     |
|      | Quick height adjustments using spring loaded plungers with height |     |
|      | markings.                                                         |     |
|      | Bungee cord provides ideal rebound.                               |     |
|      | • 50cm x 4" Ø EVA foam rollers.                                   | •   |
|      | One upright can be removed to convert to a hand stand rebounder.  |     |
|      | Floor levelers incorporated into the base.                        |     |
| 2009 | Single Floor Rail:                                                |     |
|      | • Size: 90cm (L) x 4cm Ø                                          |     |
|      | Made from imported beechwood.                                     |     |
|      | PU Finish.                                                        |     |
|      | The wooden Parallettes are lightweight,                           |     |
|      | These bars can be used for various number of Horizontal bar and   |     |
|      | handstand drills, skills and conditioning.                        | -   |
| 2010 | Spotting Platform for Horizontal Bar:                             |     |
|      | Platform Size: 100cm x 45cm                                       | 1   |
|      | Height Adjustable: 140 – 180 cm                                   |     |
|      | Made from 18mm Marine ply with veneer covering                    |     |
|      | 1" HD-XPE Foam covered with FIG PU Leather.                       |     |
|      | Hydraulic Based release system - 2 nos. hydraulics                |     |
|      |                                                                   | T 1 |