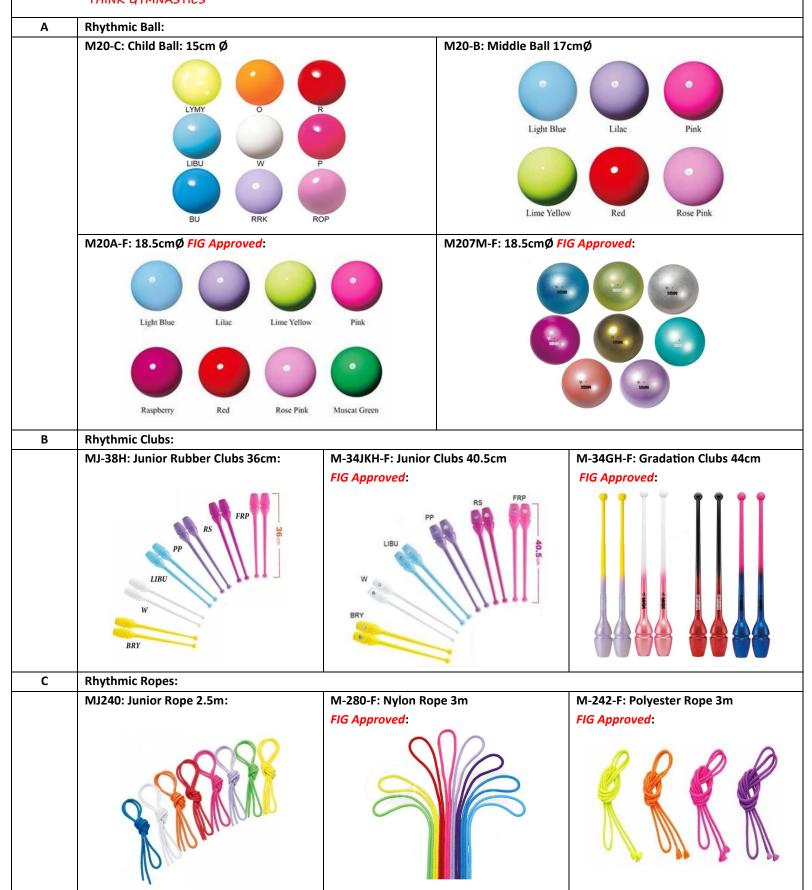

/b> Size: 2086 × 1200 × 1200mm                      |  |  |
| PM1019 | <b>Warped wall:</b><br>Size: 1829 × 1067 × 2185mm                    |  |  |
| PM1020 | <b>Table:</b> Size: 1220 x 762 x 915mm 3 blocks                      |  |  |
| PM1021 | Slanted steps: Size: 754 x 610 x 630mm Set: 4 pieces 38kg³ XLPE Foam |  |  |
| PM1022 | <b>Cylinder:</b><br>Size: φ730 × 750mm                               |  |  |

- All foam modules are made using the highest quality of EPE, PU and XPE foam
- Foam modules are made with a combination of HD-EPE and HD-XLPE Foam
- Parkor Mats are made of HD-XLPE Crosslink foam and 2400D PVC Covers.
- Covers are made of Heavy duty double coated nylon PVC covers of 1680 GSM; non-tearing and washable; with carry handles.



#### **SASAKI Rhythmic Gymnastics Tools**





#### **SASAKI Rhythmic Gymnastics Tools**









Exclusive Representatives for American Athletic Inc. (AAI), USA; Eurotramp, Germany and Gaofei, China.