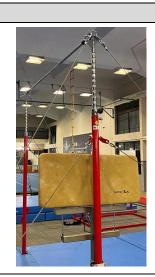

#### **HORIZONTAL BARS:** Competition & Allied

| 2001 | Competition Horizontal Bars: Conforming to FIG Specifications           |  |
|------|-------------------------------------------------------------------------|--|
|      | • 2001A: 'PHYSIQUE' Competition FIG Spec. Stainless Steel Bar with wire |  |
|      | insert                                                                  |  |
|      | 2001B: 'PHYSIQUE' 28mmØ FIG Spec. Spring Steel Bar                      |  |
|      | Height Adjustment: 270 cm – 300 cm                                      |  |
|      | FIG markings at 280cm                                                   |  |
|      | Bar Width: 240 cm                                                       |  |
|      | 35mmØ bar machined for height adjustments.                              |  |
|      | Height markings on adjuster bar                                         |  |
|      | Includes mounting accessories i.e. wire rope, chain, turnbuckle, wire   |  |
|      | rope adjusters.                                                         |  |
|      | FIG Approved 28mmØ Stainless Spring steel rails from Gaofei - Optional  |  |
|      | Includes mounting accessories i.e. Turnbuckles, Chain, Wire rope.       |  |
|      | Floor Anchors Not Included.                                             |  |
| ·    |                                                                         |  |

### **HORIZONTAL BARS:** Competition & Allied

| 2 Marki Francisco Haricantel Para AIFIN 9 IAADDONED                                                                                                                                                                                                                                                                                                                                                                                                                                                                                                                                                                                                                                                                                                                                                        |            |
|------------------------------------------------------------------------------------------------------------------------------------------------------------------------------------------------------------------------------------------------------------------------------------------------------------------------------------------------------------------------------------------------------------------------------------------------------------------------------------------------------------------------------------------------------------------------------------------------------------------------------------------------------------------------------------------------------------------------------------------------------------------------------------------------------------|------------|
| 2 Multi Function Horizontal Bar: NEW & IMPROVED                                                                                                                                                                                                                                                                                                                                                                                                                                                                                                                                                                                                                                                                                                                                                            |            |
| Height Adjustment: 90 cm – 280 cm                                                                                                                                                                                                                                                                                                                                                                                                                                                                                                                                                                                                                                                                                                                                                                          |            |
| Bar Width: 240 cm                                                                                                                                                                                                                                                                                                                                                                                                                                                                                                                                                                                                                                                                                                                                                                                          |            |
| Bar size: 01 nos. 28mm Ø heavy duty spring steel bar + 01 nos. 4cm Ø  Filoso Class Hayara Bag                                                                                                                                                                                                                                                                                                                                                                                                                                                                                                                                                                                                                                                                                                              |            |
| Fiber Glass Uneven Bar.                                                                                                                                                                                                                                                                                                                                                                                                                                                                                                                                                                                                                                                                                                                                                                                    |            |
| Made from heavy gauge 80mm x 40mm x 3mm & 100mm x 50mm x                                                                                                                                                                                                                                                                                                                                                                                                                                                                                                                                                                                                                                                                                                                                                   |            |
| 3mm steel.                                                                                                                                                                                                                                                                                                                                                                                                                                                                                                                                                                                                                                                                                                                                                                                                 |            |
| <ul> <li>Single Bar Trainer with Quick Release System to interchange bars from<br/>28mmØ steel bar to 4cm Uneven Bar.</li> </ul>                                                                                                                                                                                                                                                                                                                                                                                                                                                                                                                                                                                                                                                                           |            |
| Rapid tensioner system.                                                                                                                                                                                                                                                                                                                                                                                                                                                                                                                                                                                                                                                                                                                                                                                    |            |
| Spin knobs for bar collar mounts for quick change between Horizontal                                                                                                                                                                                                                                                                                                                                                                                                                                                                                                                                                                                                                                                                                                                                       |            |
| bar and Uneven Bar                                                                                                                                                                                                                                                                                                                                                                                                                                                                                                                                                                                                                                                                                                                                                                                         |            |
| Spring loaded plunger for bar height adjustments.                                                                                                                                                                                                                                                                                                                                                                                                                                                                                                                                                                                                                                                                                                                                                          |            |
| T-Bolt spin lock for additional safety.                                                                                                                                                                                                                                                                                                                                                                                                                                                                                                                                                                                                                                                                                                                                                                    |            |
| <ul> <li>Includes mounting accessories i.e. Turnbuckles, Chain, Wire rope.</li> </ul>                                                                                                                                                                                                                                                                                                                                                                                                                                                                                                                                                                                                                                                                                                                      |            |
| Floor Anchors Not Included.                                                                                                                                                                                                                                                                                                                                                                                                                                                                                                                                                                                                                                                                                                                                                                                |            |
| 3 Kids Horizontal Bar:                                                                                                                                                                                                                                                                                                                                                                                                                                                                                                                                                                                                                                                                                                                                                                                     |            |
|                                                                                                                                                                                                                                                                                                                                                                                                                                                                                                                                                                                                                                                                                                                                                                                                            | _          |
|                                                                                                                                                                                                                                                                                                                                                                                                                                                                                                                                                                                                                                                                                                                                                                                                            |            |
|                                                                                                                                                                                                                                                                                                                                                                                                                                                                                                                                                                                                                                                                                                                                                                                                            | 1 1        |
|                                                                                                                                                                                                                                                                                                                                                                                                                                                                                                                                                                                                                                                                                                                                                                                                            | T T        |
|                                                                                                                                                                                                                                                                                                                                                                                                                                                                                                                                                                                                                                                                                                                                                                                                            |            |
| <ul> <li>Quick height adjustments with spring loaded plungers.</li> </ul>                                                                                                                                                                                                                                                                                                                                                                                                                                                                                                                                                                                                                                                                                                                                  |            |
|                                                                                                                                                                                                                                                                                                                                                                                                                                                                                                                                                                                                                                                                                                                                                                                                            |            |
| 4 Low Single Trench Bar:                                                                                                                                                                                                                                                                                                                                                                                                                                                                                                                                                                                                                                                                                                                                                                                   |            |
|                                                                                                                                                                                                                                                                                                                                                                                                                                                                                                                                                                                                                                                                                                                                                                                                            |            |
| 4 Low Single Trench Bar:                                                                                                                                                                                                                                                                                                                                                                                                                                                                                                                                                                                                                                                                                                                                                                                   |            |
| 4 Low Single Trench Bar:  • Optional bars: 28mm Ø spring steel bar or 4cm Ø Fiber rail                                                                                                                                                                                                                                                                                                                                                                                                                                                                                                                                                                                                                                                                                                                     |            |
| 4 Low Single Trench Bar:  Optional bars: 28mm Ø spring steel bar or 4cm Ø Fiber rail Height: 40 cm                                                                                                                                                                                                                                                                                                                                                                                                                                                                                                                                                                                                                                                                                                         |            |
| 4 Low Single Trench Bar:  Optional bars: 28mm Ø spring steel bar or 4cm Ø Fiber rail Height: 40 cm Length: 240cm                                                                                                                                                                                                                                                                                                                                                                                                                                                                                                                                                                                                                                                                                           |            |
| <ul> <li>Low Single Trench Bar:</li> <li>Optional bars: 28mm Ø spring steel bar or 4cm Ø Fiber rail</li> <li>Height: 40 cm</li> <li>Length: 240cm</li> <li>40cm Ø x 8mm thick base plate for firm stability.</li> </ul>                                                                                                                                                                                                                                                                                                                                                                                                                                                                                                                                                                                    |            |
| <ul> <li>Low Single Trench Bar:</li> <li>Optional bars: 28mm Ø spring steel bar or 4cm Ø Fiber rail</li> <li>Height: 40 cm</li> <li>Length: 240cm</li> <li>40cm Ø x 8mm thick base plate for firm stability.</li> <li>Includes mounting accessories i.e. Turnbuckles, Chain, Wire rope.</li> <li>Floor Anchors Not Included.</li> </ul>                                                                                                                                                                                                                                                                                                                                                                                                                                                                    |            |
| <ul> <li>4 Low Single Trench Bar:         <ul> <li>Optional bars: 28mm Ø spring steel bar or 4cm Ø Fiber rail</li> <li>Height: 40 cm</li> <li>Length: 240cm</li> <li>40cm Ø x 8mm thick base plate for firm stability.</li> <li>Includes mounting accessories i.e. Turnbuckles, Chain, Wire rope.</li> <li>Floor Anchors Not Included.</li> </ul> </li> <li>Horizontal Bar Competition Landing Mat Configuration: Conforming to FIG Specification</li> </ul>                                                                                                                                                                                                                                                                                                                                               | ons -      |
| <ul> <li>Low Single Trench Bar:         <ul> <li>Optional bars: 28mm Ø spring steel bar or 4cm Ø Fiber rail</li> <li>Height: 40 cm</li> <li>Length: 240cm</li> <li>40cm Ø x 8mm thick base plate for firm stability.</li> <li>Includes mounting accessories i.e. Turnbuckles, Chain, Wire rope.</li> <li>Floor Anchors Not Included.</li> </ul> </li> <li>Horizontal Bar Competition Landing Mat Configuration: Conforming to FIG Specification</li> <li>Size: 12m x 3m x 20cm</li> </ul>                                                                                                                                                                                                                                                                                                                  | DNS        |
| <ul> <li>Low Single Trench Bar:         <ul> <li>Optional bars: 28mm Ø spring steel bar or 4cm Ø Fiber rail</li> <li>Height: 40 cm</li> <li>Length: 240cm</li> <li>40cm Ø x 8mm thick base plate for firm stability.</li> <li>Includes mounting accessories i.e. Turnbuckles, Chain, Wire rope.</li> <li>Floor Anchors Not Included.</li> </ul> </li> <li>Horizontal Bar Competition Landing Mat Configuration: Conforming to FIG Specificatio</li> <li>Size: 12m x 3m x 20cm</li> </ul>                                                                                                                                                                                                                                                                                                                   | DINS       |
| <ul> <li>Low Single Trench Bar:         <ul> <li>Optional bars: 28mm Ø spring steel bar or 4cm Ø Fiber rail</li> <li>Height: 40 cm</li> <li>Length: 240cm</li> <li>40cm Ø x 8mm thick base plate for firm stability.</li> <li>Includes mounting accessories i.e. Turnbuckles, Chain, Wire rope.</li> <li>Floor Anchors Not Included.</li> </ul> </li> <li>Horizontal Bar Competition Landing Mat Configuration: Conforming to FIG Specificatio</li> <li>Size: 12m x 3m x 20cm</li> <li>PHYSIQUE imported high density PVC covers according to FIG norms.</li> </ul>                                                                                                                                                                                                                                        | ons -      |
| <ul> <li>Low Single Trench Bar:         <ul> <li>Optional bars: 28mm Ø spring steel bar or 4cm Ø Fiber rail</li> <li>Height: 40 cm</li> <li>Length: 240cm</li> <li>40cm Ø x 8mm thick base plate for firm stability.</li> <li>Includes mounting accessories i.e. Turnbuckles, Chain, Wire rope.</li> <li>Floor Anchors Not Included.</li> </ul> </li> <li>5 Horizontal Bar Competition Landing Mat Configuration: Conforming to FIG Specification</li> <li>Size: 12m x 3m x 20cm</li> <li>PHYSIQUE imported high density PVC covers according to FIG norms.</li> <li>HR40D high density PU foam fillers</li> </ul>                                                                                                                                                                                         | DINS 13005 |
| <ul> <li>4 Low Single Trench Bar: <ul> <li>Optional bars: 28mm Ø spring steel bar or 4cm Ø Fiber rail</li> <li>Height: 40 cm</li> <li>Length: 240cm</li> <li>40cm Ø x 8mm thick base plate for firm stability.</li> <li>Includes mounting accessories i.e. Turnbuckles, Chain, Wire rope.</li> <li>Floor Anchors Not Included.</li> </ul> </li> <li>5 Horizontal Bar Competition Landing Mat Configuration: Conforming to FIG Specification <ul> <li>Size: 12m x 3m x 20cm</li> <li>PHYSIQUE imported high density PVC covers according to FIG norms.</li> <li>HR40D high density PU foam fillers</li> <li>Size and Quantity:</li> </ul> </li> </ul>                                                                                                                                                       | DITS 12005 |
| <ul> <li>Low Single Trench Bar:         <ul> <li>Optional bars: 28mm Ø spring steel bar or 4cm Ø Fiber rail</li> <li>Height: 40 cm</li> <li>Length: 240cm</li> <li>40cm Ø x 8mm thick base plate for firm stability.</li> <li>Includes mounting accessories i.e. Turnbuckles, Chain, Wire rope.</li> <li>Floor Anchors Not Included.</li> </ul> </li> <li>5 Horizontal Bar Competition Landing Mat Configuration: Conforming to FIG Specification</li> <li>Size: 12m x 3m x 20cm</li> <li>PHYSIQUE imported high density PVC covers according to FIG norms.</li> <li>HR40D high density PU foam fillers</li> </ul>                                                                                                                                                                                         | DNS 12006  |
| <ul> <li>4 Low Single Trench Bar: <ul> <li>Optional bars: 28mm Ø spring steel bar or 4cm Ø Fiber rail</li> <li>Height: 40 cm</li> <li>Length: 240cm</li> <li>40cm Ø x 8mm thick base plate for firm stability.</li> <li>Includes mounting accessories i.e. Turnbuckles, Chain, Wire rope.</li> <li>Floor Anchors Not Included.</li> </ul> </li> <li>5 Horizontal Bar Competition Landing Mat Configuration: Conforming to FIG Specifications: <ul> <li>Size: 12m x 3m x 20cm</li> <li>PHYSIQUE imported high density PVC covers according to FIG norms.</li> <li>HR40D high density PU foam fillers</li> <li>Size and Quantity: <ul> <li>Size and Quantity:</li> <li>300cm x 200cm x 20cm (6pcs)</li> </ul> </li> </ul></li></ul>                                                                          | ons 12005  |
| <ul> <li>4 Low Single Trench Bar: <ul> <li>Optional bars: 28mm Ø spring steel bar or 4cm Ø Fiber rail</li> <li>Height: 40 cm</li> <li>Length: 240cm</li> <li>40cm Ø x 8mm thick base plate for firm stability.</li> <li>Includes mounting accessories i.e. Turnbuckles, Chain, Wire rope.</li> <li>Floor Anchors Not Included.</li> </ul> </li> <li>5 Horizontal Bar Competition Landing Mat Configuration: Conforming to FIG Specification <ul> <li>Size: 12m x 3m x 20cm</li> <li>PHYSIQUE imported high density PVC covers according to FIG norms.</li> <li>HR40D high density PU foam fillers</li> <li>Size and Quantity: <ul> <li>300cm x 200cm x 20cm (6pcs)</li> <li>400cm x 200cm x 10cm (2pcs) top soft mats</li> </ul> </li> </ul></li></ul>                                                     | DONS 17000 |
| <ul> <li>Low Single Trench Bar: <ul> <li>Optional bars: 28mm Ø spring steel bar or 4cm Ø Fiber rail</li> <li>Height: 40 cm</li> <li>Length: 240cm</li> <li>40cm Ø x 8mm thick base plate for firm stability.</li> <li>Includes mounting accessories i.e. Turnbuckles, Chain, Wire rope.</li> <li>Floor Anchors Not Included.</li> </ul> </li> <li>Brize: 12m x 3m x 20cm <ul> <li>PHYSIQUE imported high density PVC covers according to FIG norms.</li> <li>HR40D high density PU foam fillers</li> <li>Size and Quantity: 300cm x 200cm x 20cm (6pcs) 400cm x 200cm x 10cm (2pcs) top soft mats</li> </ul> </li> <li>Spare Bar for Horizontal Bars:</li> </ul>                                                                                                                                           | DITS 12006 |
| <ul> <li>Low Single Trench Bar: <ul> <li>Optional bars: 28mm Ø spring steel bar or 4cm Ø Fiber rail</li> <li>Height: 40 cm</li> <li>Length: 240cm</li> <li>40cm Ø x 8mm thick base plate for firm stability.</li> <li>Includes mounting accessories i.e. Turnbuckles, Chain, Wire rope.</li> <li>Floor Anchors Not Included.</li> </ul> </li> <li>Horizontal Bar Competition Landing Mat Configuration: Conforming to FIG Specification <ul> <li>Size: 12m x 3m x 20cm</li> <li>PHYSIQUE imported high density PVC covers according to FIG norms.</li> <li>HR40D high density PU foam fillers</li> <li>Size and Quantity: 300cm x 200cm x 20cm (6pcs) 400cm x 200cm x 10cm (2pcs) top soft mats</li> </ul> </li> <li>Spare Bar for Horizontal Bars: <ul> <li>Size: 2.4m (L) x 28mmØ</li> </ul> </li> </ul> | DINS 12005 |
| 4 Low Single Trench Bar:  • Optional bars: 28mm Ø spring steel bar or 4cm Ø Fiber rail • Height: 40 cm • Length: 240cm • 40cm Ø x 8mm thick base plate for firm stability. • Includes mounting accessories i.e. Turnbuckles, Chain, Wire rope. • Floor Anchors Not Included.  5 Horizontal Bar Competition Landing Mat Configuration: Conforming to FIG Specificatio • Size: 12m x 3m x 20cm • PHYSIQUE imported high density PVC covers according to FIG norms. • HR40D high density PU foam fillers • Size and Quantity: 300cm × 200cm × 20cm (6pcs) 400cm × 200cm × 10cm (2pcs) top soft mats  6 Spare Bar for Horizontal Bars: • Size: 2.4m (L) × 28mmØ • 2006A: PHYSIQUE Competition FIG Spec. 28mmØ Stainless Steel Bar                                                                              | DINS 12006 |