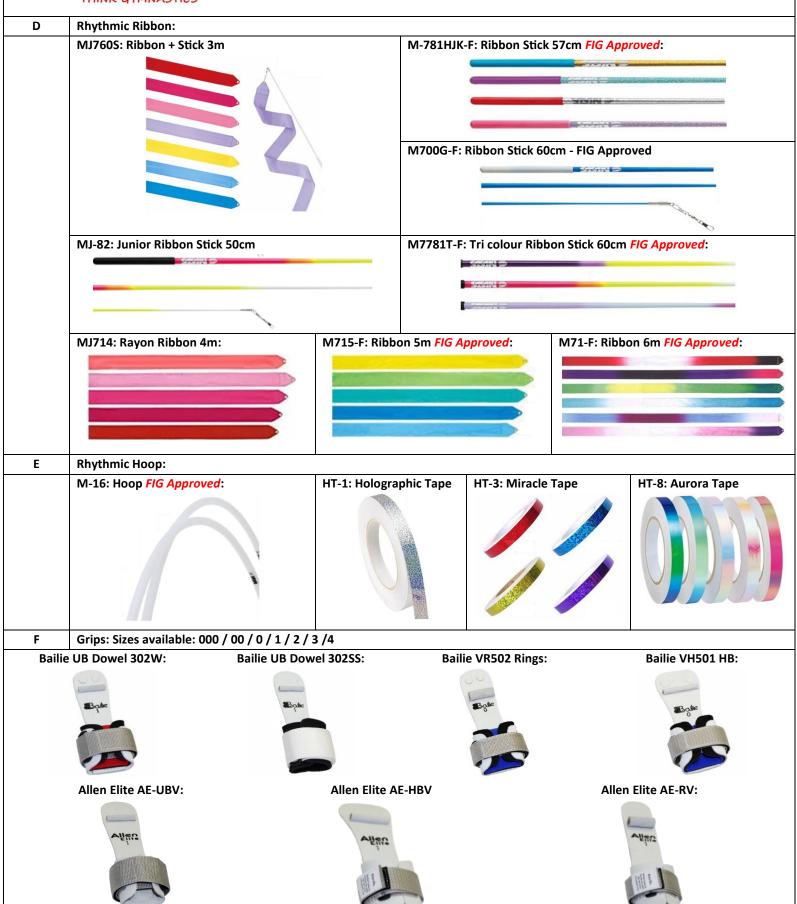

|  |  |
| PM1019 | <b>Warped wall:</b><br>Size: 1829 × 1067 × 2185mm                    |  |  |
| PM1020 | <b>Table:</b> Size: 1220 x 762 x 915mm 3 blocks                      |  |  |
| PM1021 | Slanted steps: Size: 754 x 610 x 630mm Set: 4 pieces 38kg³ XLPE Foam |  |  |
| PM1022 | <b>Cylinder:</b><br>Size: φ730 × 750mm                               |  |  |

- All foam modules are made using the highest quality of EPE, PU and XPE foam
- Foam modules are made with a combination of HD-EPE and HD-XLPE Foam
- Parkor Mats are made of HD-XLPE Crosslink foam and 2400D PVC Covers.
- Covers are made of Heavy duty double coated nylon PVC covers of 1680 GSM; non-tearing and washable; with carry handles.



#### **SASAKI Rhythmic Gymnastics Tools**





#### **SASAKI Rhythmic Gymnastics Tools**









Exclusive Representatives for American Athletic Inc. (AAI), USA; Eurotramp, Germany and Gaofei, China.