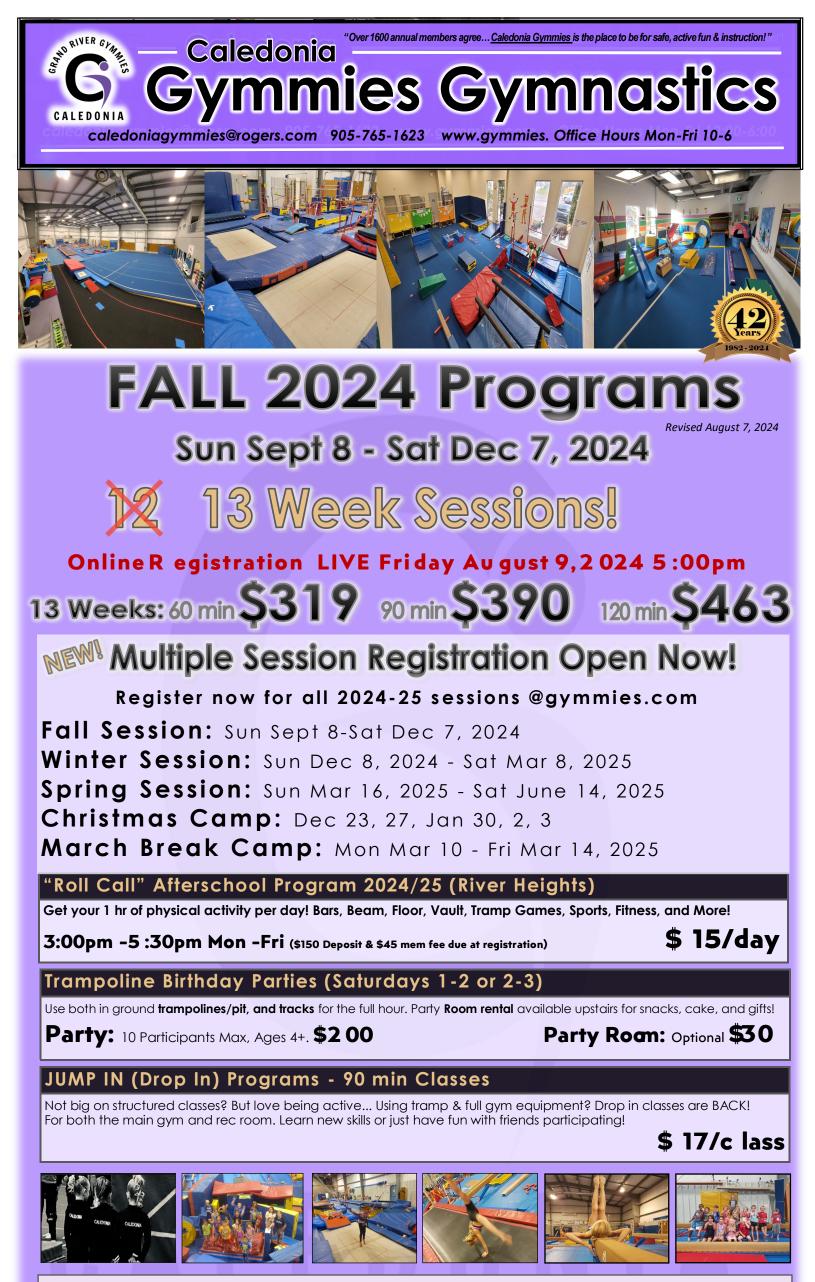

For full program details and booking, please visit www.gymmies.com or call our Main Office: 905-765-1623

| CALEDONIA GYMMIES GYMNASTICS 2024-25 PROGRAM GUIDE<br>13 Week FALL Session: Sun Sept 8 - Sat Dec 7, 2024                                                                                                                                                                                                                                                                                                                                                                                                       |                                                                                                                                                              |                                                                                                                                                             |                                                                                                                        |                                                                                                              |                                                                                              |                                                                              |                                                                               |                                       |  |
|----------------------------------------------------------------------------------------------------------------------------------------------------------------------------------------------------------------------------------------------------------------------------------------------------------------------------------------------------------------------------------------------------------------------------------------------------------------------------------------------------------------|--------------------------------------------------------------------------------------------------------------------------------------------------------------|-------------------------------------------------------------------------------------------------------------------------------------------------------------|------------------------------------------------------------------------------------------------------------------------|--------------------------------------------------------------------------------------------------------------|----------------------------------------------------------------------------------------------|------------------------------------------------------------------------------|-------------------------------------------------------------------------------|---------------------------------------|--|
| FULL PROGRAM <b>DETAILS</b> & REGISTRATION @ www.gymmies.com                                                                                                                                                                                                                                                                                                                                                                                                                                                   |                                                                                                                                                              |                                                                                                                                                             |                                                                                                                        |                                                                                                              |                                                                                              |                                                                              |                                                                               |                                       |  |
| PRESCHOOL CLASSES: \$2 39 +\$45 mem for                                                                                                                                                                                                                                                                                                                                                                                                                                                                        |                                                                                                                                                              |                                                                                                                                                             |                                                                                                                        |                                                                                                              |                                                                                              |                                                                              |                                                                               |                                       |  |
| Programs: in Gymmies upper tot lot studio                                                                                                                                                                                                                                                                                                                                                                                                                                                                      |                                                                                                                                                              | Ages:                                                                                                                                                       | Mon                                                                                                                    | Tues                                                                                                         | Wed                                                                                          | Thurs                                                                        | Sat                                                                           | Sun                                   |  |
| Tods & Twos (b/g with adult accompani                                                                                                                                                                                                                                                                                                                                                                                                                                                                          | iment)                                                                                                                                                       | 16-36<br>months                                                                                                                                             | 3:45-4:30                                                                                                              | 9:00-9:45<br>10:30-11:15<br>4:45-5:30<br>5:30-6:15                                                           | 9:00-9:45                                                                                    | 4:30-5:14                                                                    | 9:00-9:45                                                                     | 8:30-9:15                             |  |
| HOPPERS (b/g adult free)                                                                                                                                                                                                                                                                                                                                                                                                                                                                                       |                                                                                                                                                              | 2.5-4 yrs                                                                                                                                                   | 5:15-6:00<br>6:00-6:45                                                                                                 | 9:45-10:30<br>11:15-12<br>4-4:45,6:15-                                                                       | 11:15-12                                                                                     | 5:15-6:0                                                                     | 0 9:45-10:30<br>12:15-1:00                                                    | 9:30-10:15<br>10:45-11:30             |  |
| GYMNASTICS CLASSES: \$319+ \$45 mem fee                                                                                                                                                                                                                                                                                                                                                                                                                                                                        |                                                                                                                                                              |                                                                                                                                                             |                                                                                                                        |                                                                                                              |                                                                                              |                                                                              |                                                                               |                                       |  |
| Programs: In Main gym, * Rec Room                                                                                                                                                                                                                                                                                                                                                                                                                                                                              |                                                                                                                                                              | Mon                                                                                                                                                         | Tues                                                                                                                   | Wed                                                                                                          | Thurs                                                                                        | Fri                                                                          | Sat                                                                           | Sun                                   |  |
| *Gym PreK-JK                                                                                                                                                                                                                                                                                                                                                                                                                                                                                                   |                                                                                                                                                              | 4:00-5:00<br>4:45-5:45                                                                                                                                      | 5:00-6:00<br>6:00-7:00                                                                                                 | 4:15-5:15<br>5:15-6:15                                                                                       | 5:00-6:00<br>6:00-7:00                                                                       | 6:00-7:00                                                                    | 9-10, 10-11<br>11-12, 12-1                                                    | 9-10, 12-1<br>9:15-10:15              |  |
| * Gym SK - Gr. 1                                                                                                                                                                                                                                                                                                                                                                                                                                                                                               |                                                                                                                                                              | 5:00-6:00<br>5:30-6:30                                                                                                                                      | 4:00-5:00<br>6:30-7:30                                                                                                 | 4:15-5:15<br>5:30-6:30                                                                                       | 4:00-5:00<br>6:30-7:30                                                                       | 5:00-6:00                                                                    | 9:30-10:30<br>10:30-11:30<br>12:00-1:00                                       | 9:45-10:45<br>11:45-12:45<br>1-2, 3-4 |  |
| Gym Gr. 2+                                                                                                                                                                                                                                                                                                                                                                                                                                                                                                     |                                                                                                                                                              | 6:30-7:30                                                                                                                                                   | 7:00-8:00                                                                                                              | 6:30-7:30<br>7:30-8:30                                                                                       | 6:30-7:30                                                                                    | 7:00-8:00                                                                    | 10:30-11:30<br>11-12, 12-1                                                    | 11:15-12:15<br>2:00-3:00              |  |
| 2hr ADV.REC GYMNASTICS CLASSES \$463+\$45 mem fee                                                                                                                                                                                                                                                                                                                                                                                                                                                              |                                                                                                                                                              |                                                                                                                                                             |                                                                                                                        |                                                                                                              |                                                                                              |                                                                              |                                                                               |                                       |  |
| Programs: new! all in main gym                                                                                                                                                                                                                                                                                                                                                                                                                                                                                 |                                                                                                                                                              | Mon                                                                                                                                                         | Tues                                                                                                                   | Wed                                                                                                          | Thurs                                                                                        | Fri                                                                          | Sat                                                                           | Sun                                   |  |
| Tiny JK-SK                                                                                                                                                                                                                                                                                                                                                                                                                                                                                                     |                                                                                                                                                              | Mon                                                                                                                                                         | 5:00-7:00                                                                                                              | Weu                                                                                                          | 5:00-7:00                                                                                    |                                                                              |                                                                               | - 3011                                |  |
| Primary Gr. 1-2                                                                                                                                                                                                                                                                                                                                                                                                                                                                                                |                                                                                                                                                              | 5:00-7:00                                                                                                                                                   |                                                                                                                        |                                                                                                              | 5:00-7:00                                                                                    | 5:00-7:00                                                                    | 9:00-11:00                                                                    | 12:00-2:00                            |  |
| Junior Gr.3+                                                                                                                                                                                                                                                                                                                                                                                                                                                                                                   |                                                                                                                                                              | 7:00-9:00                                                                                                                                                   | 7:00-9:00                                                                                                              | 6:00-8:00                                                                                                    | 4-6, 7-9                                                                                     | 7:00-9:00                                                                    | 11:00-1:00                                                                    | 2:00-4:00                             |  |
| TRAMP/T UMBLIN G                                                                                                                                                                                                                                                                                                                                                                                                                                                                                               |                                                                                                                                                              | CLAS                                                                                                                                                        | SES:                                                                                                                   |                                                                                                              |                                                                                              | \$319/                                                                       | ′\$390₊                                                                       | \$45 mem fee                          |  |
|                                                                                                                                                                                                                                                                                                                                                                                                                                                                                                                |                                                                                                                                                              | Mon                                                                                                                                                         | Tues                                                                                                                   | Wed                                                                                                          | Thurs                                                                                        | Fri                                                                          | Sat                                                                           | Sun                                   |  |
| Trampoline Gr. Sk-Gr.1                                                                                                                                                                                                                                                                                                                                                                                                                                                                                         |                                                                                                                                                              |                                                                                                                                                             |                                                                                                                        |                                                                                                              | 5:30-6:30                                                                                    |                                                                              | 9:00-10:00                                                                    | 12:45-1:45                            |  |
| Trampoline Gr. 2+                                                                                                                                                                                                                                                                                                                                                                                                                                                                                              |                                                                                                                                                              | 7:45-8:45                                                                                                                                                   | 7:15-8:15                                                                                                              |                                                                                                              |                                                                                              | 5:00-6:00                                                                    | 10:00-11:00                                                                   | 10:15-11:15                           |  |
| Tumbling: Basic-Advanced instruction                                                                                                                                                                                                                                                                                                                                                                                                                                                                           |                                                                                                                                                              |                                                                                                                                                             |                                                                                                                        | 8:00-9:00                                                                                                    |                                                                                              |                                                                              |                                                                               | 12:30-1:30                            |  |
| Xtreme Tramp (10yrs+ all for fun with codi)                                                                                                                                                                                                                                                                                                                                                                                                                                                                    |                                                                                                                                                              |                                                                                                                                                             |                                                                                                                        |                                                                                                              | 8:00-9:30                                                                                    |                                                                              |                                                                               |                                       |  |
| Super Tramp (All ages with exp with codi)                                                                                                                                                                                                                                                                                                                                                                                                                                                                      |                                                                                                                                                              |                                                                                                                                                             | 4:00-5:30                                                                                                              |                                                                                                              | 8:00-9:30                                                                                    |                                                                              |                                                                               | 2:00-3:30                             |  |
| COMBO CLASSES: 30 min tramp, 60 min gymnastics \$390 + \$45 mem fee                                                                                                                                                                                                                                                                                                                                                                                                                                            |                                                                                                                                                              |                                                                                                                                                             |                                                                                                                        |                                                                                                              |                                                                                              |                                                                              |                                                                               |                                       |  |
| Programs: (In Main gym, * Rec Room)                                                                                                                                                                                                                                                                                                                                                                                                                                                                            | grams: (In Main gym, * Rec Room) Mon                                                                                                                         |                                                                                                                                                             | Wed                                                                                                                    | Thu                                                                                                          | rs F                                                                                         | ri                                                                           | Sat                                                                           | Sun                                   |  |
| *Rollers SK-Gr.1                                                                                                                                                                                                                                                                                                                                                                                                                                                                                               | 5:45-7:15                                                                                                                                                    | 5:00-6:30                                                                                                                                                   | 5:15-6:45                                                                                                              | 5:00-6:                                                                                                      | :30 6:00                                                                                     | -7:30                                                                        | 10:00-11:30<br>11:30-1:00                                                     | 10:15-11:45<br>12:15-1:45             |  |
| Twisters Gr.2+                                                                                                                                                                                                                                                                                                                                                                                                                                                                                                 |                                                                                                                                                              |                                                                                                                                                             | 6:15-7:45<br>6:45-8:15                                                                                                 | 7:00-8:<br>7:30-9:                                                                                           |                                                                                              | )-7:00<br>)-9:00                                                             | 10:30-12:00<br>11:30-1:00                                                     | 10:45-12:15                           |  |
| STAR ADV. PROGRAMS: \$390(1.5hr) \$660(3hr) \$85 2(4hr) + \$45 mem fee                                                                                                                                                                                                                                                                                                                                                                                                                                         |                                                                                                                                                              |                                                                                                                                                             |                                                                                                                        |                                                                                                              |                                                                                              |                                                                              |                                                                               |                                       |  |
| ***Membership is by INVITATION ONLY*** Note: ages for each class will be enforced                                                                                                                                                                                                                                                                                                                                                                                                                              |                                                                                                                                                              |                                                                                                                                                             |                                                                                                                        |                                                                                                              |                                                                                              |                                                                              |                                                                               |                                       |  |
| Program: choose 2 (all in main gy                                                                                                                                                                                                                                                                                                                                                                                                                                                                              | ym)                                                                                                                                                          | Mon                                                                                                                                                         | Tues                                                                                                                   | Wed                                                                                                          | Thurs                                                                                        | Fri                                                                          | Sat                                                                           | Sun                                   |  |
| *Sparkle 4hr (ages 4-5)                                                                                                                                                                                                                                                                                                                                                                                                                                                                                        |                                                                                                                                                              |                                                                                                                                                             | 5:00-7:00                                                                                                              |                                                                                                              | 5:00-7:00                                                                                    |                                                                              |                                                                               |                                       |  |
| Twinkle 4hr (ages 6-8)                                                                                                                                                                                                                                                                                                                                                                                                                                                                                         |                                                                                                                                                              |                                                                                                                                                             | 5:00-7:00                                                                                                              |                                                                                                              |                                                                                              | 4:00-6:00                                                                    |                                                                               | 11:30-1:30                            |  |
| Aspire 4hr (ages 9+ years)                                                                                                                                                                                                                                                                                                                                                                                                                                                                                     |                                                                                                                                                              |                                                                                                                                                             | 7:00-9:00                                                                                                              |                                                                                                              | 7:00-9:00                                                                                    |                                                                              |                                                                               | 11:30-1:30                            |  |
| PC Trampoline 3hr (Pre-comp age                                                                                                                                                                                                                                                                                                                                                                                                                                                                                |                                                                                                                                                              | 4:00-5:30                                                                                                                                                   |                                                                                                                        | 8:00-9:30                                                                                                    |                                                                                              |                                                                              | 2:00-3:30                                                                     |                                       |  |
| JUMP IN (DROP IN)                                                                                                                                                                                                                                                                                                                                                                                                                                                                                              |                                                                                                                                                              |                                                                                                                                                             |                                                                                                                        |                                                                                                              | \$ 17/c lass + \$45 mem fee                                                                  |                                                                              |                                                                               |                                       |  |
| For boys & girls. Use tramp & full equipment. Member's choice of day<br>Supervised active play in Rec Room (for PreK-Gr 1) & Main Gym (for Gr2+)                                                                                                                                                                                                                                                                                                                                                               |                                                                                                                                                              |                                                                                                                                                             |                                                                                                                        | In main s<br>Frida<br>7:00-8:                                                                                |                                                                                              |                                                                              | n main gym<br>Saturday<br>9-10:30                                             | Flexibility!<br>For busy families     |  |
| General Gymmies Registration Information:                                                                                                                                                                                                                                                                                                                                                                                                                                                                      |                                                                                                                                                              |                                                                                                                                                             |                                                                                                                        |                                                                                                              |                                                                                              |                                                                              |                                                                               |                                       |  |
| General Gymmies Reg<br>- All members must read and accept membership<br>- We reserve the right to limit class size. Registrat<br>- Classes may be cancelled or altered to meet de<br>- Credits are provided for cancellations including t<br>- We are a member club of GO & hire fully certifie<br>- Gymmies is a non profit club run by a volunteer<br>- We offer fund raising campaigns to support our<br>- Need special payment consideration? Can't reg<br>- Want your child assessed for elite level pro- | policies/waiver<br>tion is on a 1st of<br>mand. Fees are<br>those due to a p<br>ed coaches throu<br>Executive. Class<br>annual budget &<br>ister online or u | & Gymnastics Or<br>come basis. To er<br>e refundable for m<br>bandemic.<br>ugh the (NCCP) N<br>ses have increase<br>& appreciate our r<br>se a credit card? | ntario (GO) Dec<br>nsure first choice<br>edical reasons o<br>lational Coachir<br>ed this year after<br>nembership's su | aration of Comp<br>e register ASAP<br>only. Makeup cli-<br>g Certification F<br>freezing fees for<br>opport. | pliance.<br>9. Spots cannot be<br>asses for unfores<br>Program. Coache<br>or 4 years, 4-6% f | held without fu<br>æn cancellation<br>s are first aid co<br>to reflect knowr | II payment.<br>Is may occur.<br>ertified & complete p<br>i increased operatin | g costs.                              |  |