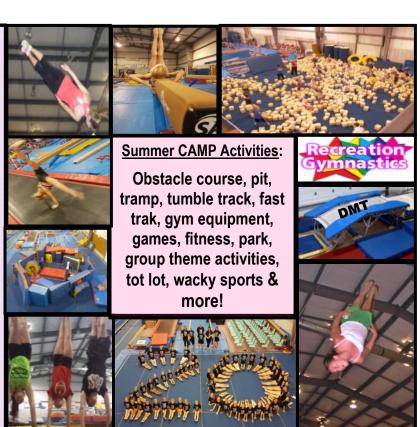

www.gymmies.com gymmies-reg@rogers.com

Featuring "All In" Camps/Zones
Camps include general activities with weekly themes geared for 2 age groups: JUNIOR (Jk-Gr1)

Camps include general activities with weekly themes geared for 2 age groups: JUNIOR (Jk-Gr1) SENIOR (Gr 2-6) featuring games, sports, circuits, group craftsplus specialized/advanced activities in gymnastics, tramp, tumbling). Each are available all day for all campers. Just sign up for all week, full day or half day camp and experience everything. It's so easy! How can we do it? By hiring an amazing team of experienced coaches for our camps who are certified recreation and competitive level coaches. You'll love the variety & challenge!