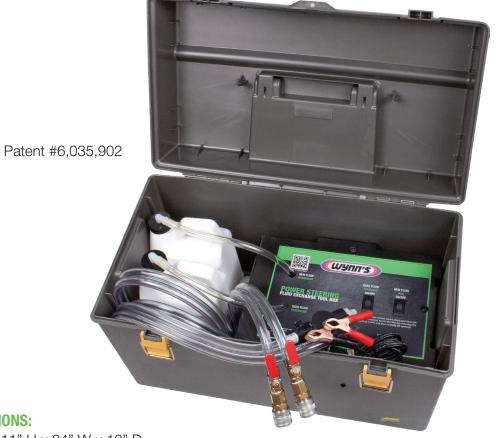

## **POWER STEERING**

ITEM NO: EW22001

## **FLUID EXCHANGE TOOL BOX**

The Wynn's Power Steering Fluid Exchange Tool Box allows for routine servicing of the power steering fluid system, extending component life, maintaining peak performance and reducing expensive repairs.

- ✓ Patented, Drainage & Refill Process Through the Power Steering Fluid Reservoir
- ✓ Dual Pumps for Separation of Old & New Fluid
- ✓ Dual Service Hoses for Increased Exchange Efficiency
- ✓ New/Waste Fluid On/Off Switches
- ✓ For Use with Wynn's Power Steering Products
- ✓ Fully Portable Perform Service Anywhere

**SPECIFICATIONS:** 

**Dimensions:** 11" H x 24" W x 12" D

Weight: 11.5 lbs. New Fluid Bottle: 2 Qt. Waste Fluid Bottle: 2 Qt. Power: 12V DC Power