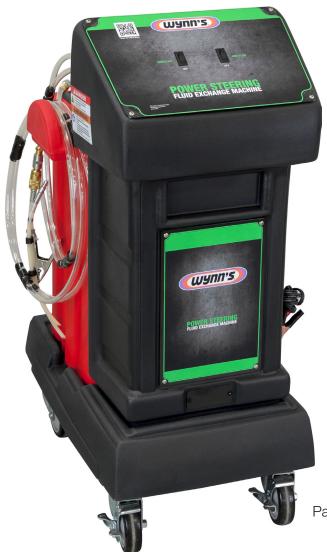

## **POWER STEERING**

ITEM NO: EW23001

## **FLUID EXCHANGE MACHINE**

The Wynn's Power Steering Fluid Exchange Machine allows for routine servicing of the power steering fluid system, extending component life, maintaining peak performance and reducing expensive repairs.

- Patented, Drainage & Refill Process
  Through the Power Steering Fluid Reservoir
- Dual Pumps for Separation of Old & New Fluid
- Dual Service Hoses for Increased Exchange Efficiency
- ✓ New/Waste Fluid On/Off Switches
- Polyethylene Body for Serviced Vehicle Protection
- ✓ For Use with Wynn's Power Steering Products
- ✓ Convenient, Portable Roll-Around Unit
- No Bay Required