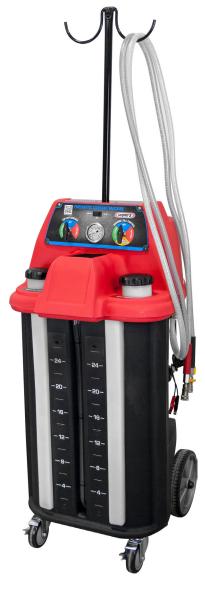

## PNEUMATIC COOLANT MACHINE

The Wynn's Pneumatic Coolant Machine provides a faster, more efficient preferred way of performing a coolant drain and fill service. This operator friendly machine provides uncomplicated and efficient vacuum removal of old coolant fluid and refill of new coolant.

- Creates Vacuum in Cooling System
- Easy Connection to Radiator & Remote Reservoirs
- Clear Hose for Fluid Visibility
- Easy to Operate
- Vacuum Gauge
- Universal Cone Adapters Fit Most Vehicles
- Convenient, Portable Roll-Around Unit
- Includes (1) Adapter, (1) Accessory

#### **SPECIFICATIONS:**

Dimensions: 48" H x 24" W x 22" D

Weight: 120 lbs.

New Fluid Tanks: (2) 28 Qt. Waste Fluid Tanks: 32 Qt.

Power: 12V DC Power / Shop Air