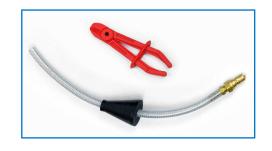

001

## PNEUMATIC COOLANT MACHINE

The Wynn's Pneumatic Coolant Machine provides a faster, more efficient preferred way of performing a coolant drain and fill service. This operator friendly machine provides uncomplicated and efficient vacuum removal of old coolant fluid and refill of new coolant.



- Creates Vacuum in Cooling System
- Easy Connection to Radiator & Remote Reservoirs
- Clear Hose for Fluid Visibility
- Easy to Operate
- Vacuum Gauge
- Universal Cone Adapters Fit Most Vehicles
- Convenient, Portable Roll-Around Unit
- Includes (1) Adapter, (1) Accessory

#### **SPECIFICATIONS:**

Dimensions: 48" H x 24" W x 22" D

Weight: 120 lbs.

New Fluid Tanks: (2) 28 Qt. Waste Fluid Tanks: 32 Qt.

Power: 12V DC Power / Shop Air

#### **SOLD SEPARATELY:**

Individual Adapter/Accessory