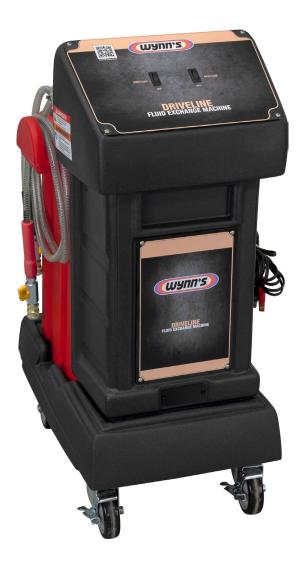

# **DRIVELINE**

## **FLUID EXCHANGE MACHINE**

The Wynn's Driveline Fluid Exchange Machine provides an efficient removal and replacement of used gear oil from the driveline system. New gear oil fluid improves the life of the driveline and its' components, keeping the driveline running smoothly.

- Trouble-Free Service on Differentials, Manual Transmissions & Transfer Cases
- 2 Large 3.5 GPM Gear Pumps for Thicker, Heavier Fluids
- Includes 2 Specially Designed, Flexible & Adjustable Adapters for All Driveline Openings
- Convenient Adapter Storage
- Two-Button Operation
- 20' Power Cord for Service Performed on Lift or Over Pit
- Serviceable Magnetic Filter for Catching Metal Particles
- For Use with all Wynn's Driveline Products
- ✓ Convenient, Portable Roll-Around Unit

#### **SPECIFICATIONS:**

Dimensions: 38" H x 18" W x 26" D

Weight: 60 lbs.

Waste Fluid Bottle: 4 Qt. Power: 12V DC Power