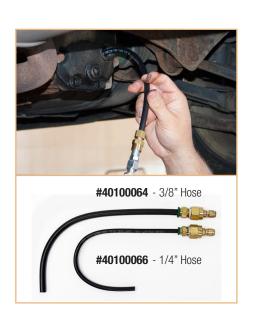

driveline system. New gear oil fluid improves the life of the driveline and its' components, keeping the driveline running smoothly.



- Trouble-Free Service on Differentials, Manual Transmissions & Transfer Cases
- 2 Large 3.5 GPM Gear Pumps for Thicker, Heavier Fluids
- Includes 2 Specially Designed, Flexible & Adjustable Adapters for All Driveline Openings
- Convenient Adapter Storage
- Two-Button Operation
- 20' Power Cord for Service Performed on Lift or Over Pit
- Serviceable Magnetic Filter for Catching Metal Particles
- For Use with all Wynn's Driveline Products
- ✓ Convenient, Portable Roll-Around Unit

#### **SPECIFICATIONS:**

Dimensions: 38" H x 18" W x 26" D

Weight: 60 lbs.

Waste Fluid Bottle: 4 Qt. Power: 12V DC Power

#### **SOLD SEPARATELY:**

**Individual Adapters**