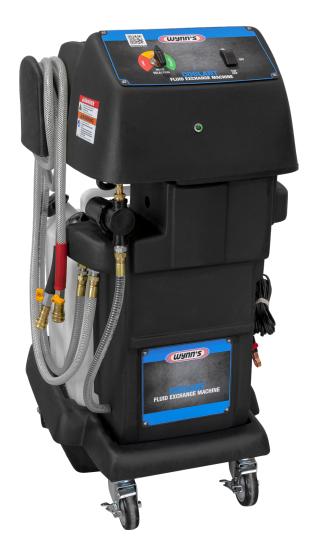

## **FLUID EXCHANGE MACHINE**

The Wynn's Coolant Exchange Machine helps extend the life of the cooling system components by keeping it clean and functioning as efficiently as possible. When used with corresponding Wynn's products, the Coolant Exchange Machine helps facilitate dissolving harmful deposits, suspending them in old coolant for easy removal.

- Reverse Flow Operation for Complete Service with Engine Off
- Disconnection is Performed with Coolant at Ambient Temperature
- Coolant System Pressure Relief Feature for Safe Access to Hot Cooling System
- **✓** Built-In Loop Mode
- Automatic Shut-Off Upon Service Completion
- EVAC Feature for Easy Fluid Removal in Overflow Tank
- Quick-Connect Adapter System
- Convenient, Portable Roll-Around Unit

#### **SPECIFICATIONS:**

Dimensions: 43" H x 24" W x 28" D

Weight: 95 lbs.

New Fluid Tank: 24 Qt. Waste Fluid Tank: 24 Qt. Power: 12V DC Power