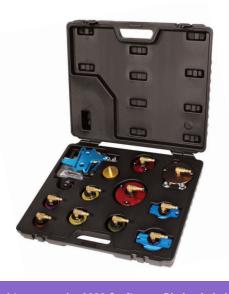

rs brake fluid into reservoir, at same time vacuums system and reduces the introduction of air all while providing a constant supply of new brake fluid into the system.



- Complete Brake System Fluid Exchange
- Combo of Pressure at Master Cylinder & Vacuum at Wheels
- Handles High Pressure Hybrid Vehicle Brake Systems
- Pressure Regulator & Gauge for Proper Fluid Pressure Setting (1-49 PSI)
- Ease of "Remove" and "Top Off" of the Master Cylinder Reservoir
- ✓ Pressure-Free Service Hose Removal
- ✓ Up to 18' Coiled Hose
- Removable Waste Fluid Container
- Convenient, Portable Roll-Around Unit

### **SPECIFICATIONS:**

**Dimensions:** 38" H x 18" W x 28" D

Weight: 60 lbs.

Waste Fluid Bottle: 4 Qt. Power: 12V DC Power

#### **SOLD SEPARATELY:**

Adapter Kit: #AK99500 Individual Adapters