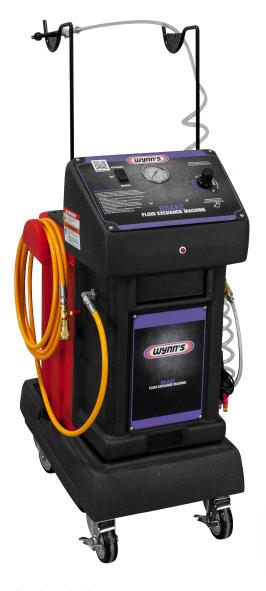

## **FLUID EXCHANGE MACHINE**

The Wynn's Brake Fluid Exchange Machine provides a complete brake fluid exchange, simultaneously filling and vacuuming the brake system for a fast, effective service. It delivers brake fluid into reservoir, at same time vacuums system and reduces the introduction of air all while providing a constant supply of new brake fluid into the system.

- Complete Brake System Fluid Exchange
- Combo of Pressure at Master Cylinder & Vacuum at Wheels
- Handles High Pressure Hybrid Vehicle Brake Systems
- Pressure Regulator & Gauge for Proper Fluid Pressure Setting (1-49 PSI)
- Ease of "Remove" and "Top Off" of the Master Cylinder Reservoir
- ✓ Pressure-Free Service Hose Removal
- ✓ Up to 18' Coiled Hose
- Removable Waste Fluid Container
- Convenient, Portable Roll-Around Unit

### **SPECIFICATIONS:**

**Dimensions:** 38" H x 18" W x 28" D

Weight: 60 lbs.

Waste Fluid Bottle: 4 Qt. Power: 12V DC Power