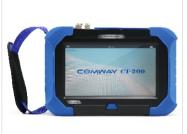

## **Product Characteristics**

- \* Locate the target cable through visual
- \* or audio signals in complex
- \* environments 7inch touch screen, easy operation All kinds of cable breakpoints can be easily identified