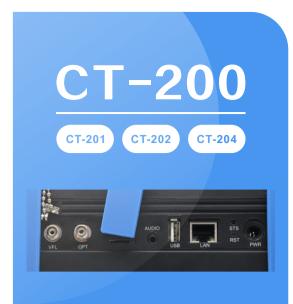

## **Technical Parameters**

| Model                    |                                  | CT-201                                  | CT-202       |        | CT-204       |
|--------------------------|----------------------------------|-----------------------------------------|--------------|--------|--------------|
| Measurement              |                                  | Single fiber testing(No Loop)           |              |        |              |
| Wavelength               |                                  | 1550nm                                  |              |        |              |
| Test distance            |                                  | 20km                                    | 20km         | 40km   | 40km         |
| Connector at the end     |                                  | PC/UPC                                  | broken cable | PC/UPC | PC/UPC       |
| Connector on the machine |                                  | FC/APC                                  |              |        |              |
| Display                  |                                  | 7inch LCD touch screen                  |              |        |              |
| Output<br>model          | Real-time<br>waveform<br>display | $\checkmark$                            | $\checkmark$ |        | $\checkmark$ |
|                          | Real-time<br>audio prompt        | $\checkmark$                            | $\checkmark$ |        | $\checkmark$ |
| Battery capacity         |                                  | 11.1V,6400mAh, continuous work≥12 hours |              |        |              |
| Power supply             |                                  | DC 15V/4A                               |              |        |              |
| Dimensions(H×W×L)        |                                  | 70*148*230mm                            |              |        |              |
| Weight                   |                                  | ≤1.5Kg                                  |              |        |              |
| Working temperature      |                                  | -10~55°C                                |              |        |              |
| Storage temperature      |                                  | -20~70°C                                |              |        |              |