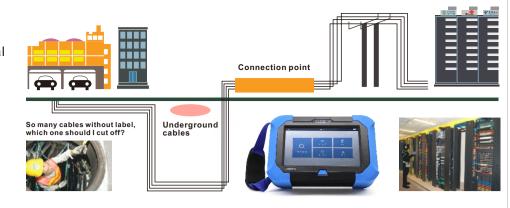

## 1. Why need COMWAY Cable Seeker?

Under the complex wiring environment, it is difficult to locate faults during the construction and long-term use of optical cables. With COMWAY cable seeker, On basis of optical elastic effect, knock on the cables, the bending or sloshing signals will be converted into visual and audio signals by coherent demodulation and shown on the cable COMWAY seeker in waveform and be heard by the technician, then help the technician to track and identify the target cable quickly. This is a non-destructive technology to accurately locate and identify the target optical cable in the environment of manhole, wells, tunnel, pipe-lines and overhead poles.