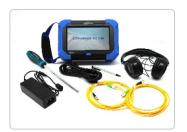

## 1. Why need COMWAY Cable Seeker?

Under the complex wiring environment, it is difficult to locate faults during the construction and long-term use of optical cables. With COMWAY cable seeker, On basis of optical elastic effect, knock on the cables, the bending or sloshing signals will be converted into visual and audio signals by coherent demodulation and shown on the cable COMWAY seeker in waveform and be heard by the technician, then help the technician to track and identify the target cable quickly. This is a non-destructive technology to accurately locate and identify the target optical cable in the environment of manhole, wells, tunnel, pipe-lines and overhead poles.









## **Product Characteristics**

- \* Locate the target cable through visual
- \* or audio signals in complex
- \* environments 7inch touch screen, easy operation All kinds of cable breakpoints can be easily identified



## **Technical Parameters**

| Model                    |                                  | CT-201                                  | CT-202       |        | CT-204       |
|--------------------------|----------------------------------|-----------------------------------------|--------------|--------|--------------|
| Measurement              |                                  | Single fiber testing(No Loop)           |              |        |              |
| Wavelength               |                                  | 1550nm                                  |