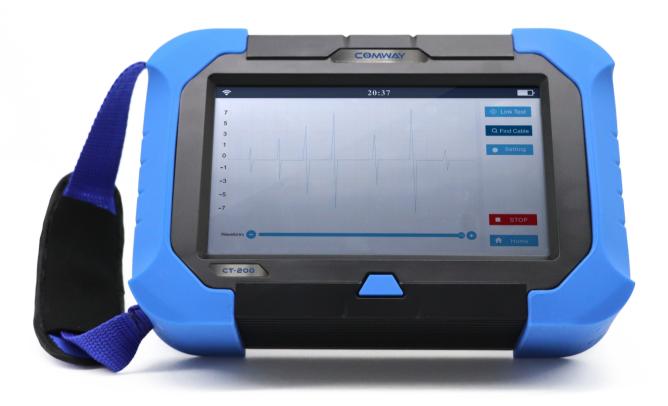

## **Product Characteristics**

- \* Locate the target cable through visual
- \* or audio signals in complex
- \* environments 7inch touch screen, easy operation All kinds of cable breakpoints can be easily identified