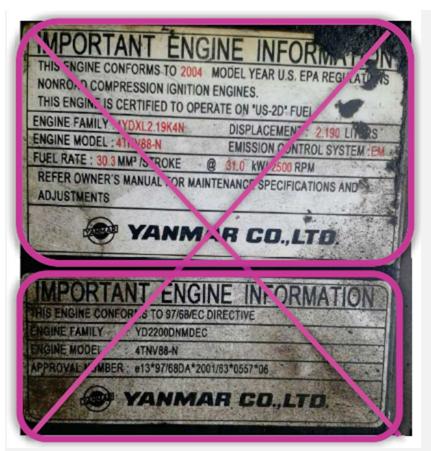

## **ITION OF LABELS**

Figure shows the location of regulatory and safety labels on YANMAR TNM and TNV s indirect injection model engines.



The typical location of the emission control information label is shown (Figure (1)

Typical location of the engine nameplate is (Figure (2)

Figure shows the location of regulatory and safety labels on YANMAR TNV series direction model engine.



## Yanmar Engine EPA & EU Label Identification Example A

YANMAR Engine Name Plate

YANMAR Engine Model

YANMAR Engine Serial #

The EPA requires tracking of the YANMAR Engine Model and Serial Number.

The EPA Model Number is NOT usable for tracking.





**EPA Engine Plates** 

**EPA Engine Models** 

No Engine Serial #s