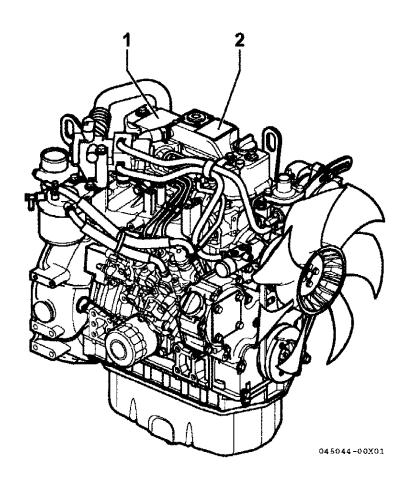

Typical location of the engine nameplate is (Figure (2)

Figure shows the location of regulatory and safety labels on YANMAR TNV series direction model engine.