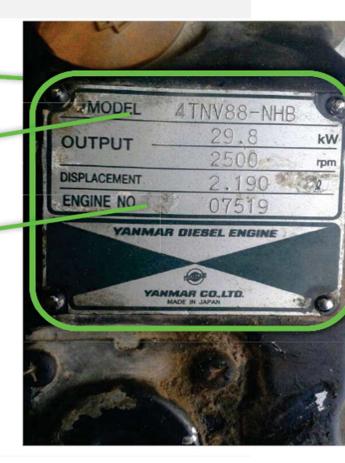

## Yanmar Engine EPA & EU Label Identification Example A

YANMAR Engine Name Plate

YANMAR Engine Model

YANMAR Engine Serial #

The EPA requires tracking of the YANMAR Engine Model and Serial Number.

The EPA Model Number is NOT usable for tracking.