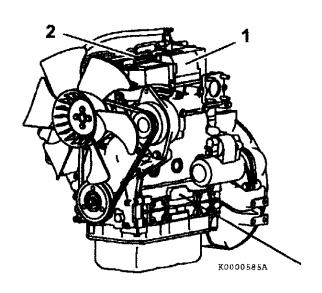

## **ITION OF LABELS**

Figure shows the location of regulatory and safety labels on YANMAR TNM and TNV s indirect injection model engines.

The typical location of the emission control information label is shown (Figure (1)

Typical location of the engine nameplate is (Figure (2)

Figure shows the location of regulatory and safety labels on YANMAR TNV series direction model engine.