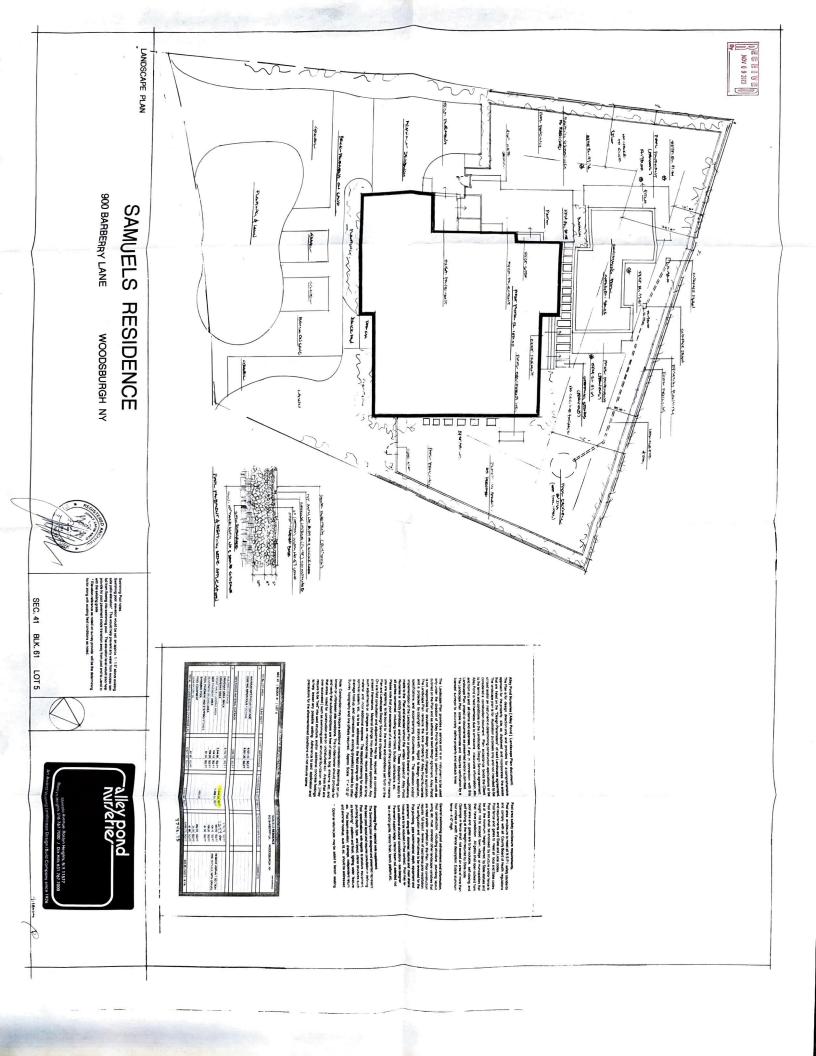

To: The Board of Zoning Appeals Incorporated Village of Woodsburgh,

The petition of Stuart and Miriam Samuels respectfully alleges as follows:

The petitioner(s) own the property which is the subject of this application located at **900 Barberry Lane** The premises is also designated as Section **41**, Block **61**, Lot(s) **05**, on the Nassau County land and taxmap. The subject premises is located within the Residence District "A".

- 1. The petitioner(s) seeks a variance of the Village Code(s) of the Incorporated Village of Woodsburgh, to construct an inground swimming pool with patio, fencing, and pool equipment. (State reason of why relief is being sought, (e.g.) hardship).
- 2. The subject property has had prior variance requests such as additions to the existing dwelling.
- 3. The subject property was granted previous variances of:
  - A. 150-10, 47 ft front yard setback, where 50 ft is required;
  - B. 150-11, 16.4 ft side yard setback, where 20 ft is required;
  - C. 150-13.1, 0.42 front height/setback ratio, where 0.44 is required;
  - D. 150-13.2, 1.19 side height/setback ratio, where 1.05 is required;
  - E. 15-13.3. 5,809 square feet floor area, where a maximum of 4,786 square feet is permitted;
  - F. 150-39(A)(1), 18% lot coverage, where a maximum of 15% is permitted;
  - G. 150-39(B), 8,205 square feet impervious coverage, where a maximum of 6,589 square feet is permitted;
  - H. 150-39(C), Where the area of all lawful buildings, structures, uses or impervious site coverage exceeds the maximum area permitted to be occupied pursuant to Subsection A or B of this section, none of such buildings, structures, uses or impervious site coverage shall thereafter be altered or enlarged in height, depth or width;
  - I. 150-43.1(B) to permit enlargement of an existing non-conforming dwelling in a non-conforming manor.
- 4. The subject property was denied previous variances of: None

- 5. The petitioner's architect/engineer John Capobianco, located at 159 Doughty Blvd, Inwood NY 11096, has prepared plans for, construction of an inground swimming pool with patio, fencing, and pool equipment.
- 6. The application to construct an inground swimming pool with patio, fencing, and pool equipment was made and denied by the Building Inspector for the following:
  - a. Village Code §150-39. Impervious Site Coverage, states: the maximum impervious site coverage for a lot size of 20,169.63 square feet is 6,600.5 square feet. The proposed impervious site coverage is 7,742.75 square feet, an excess of 1,142.25 square feet.
  - b. Village Code §150-47. B Swimming Pools, states: No swimming pool shall be constructed or erected unless a permit for the same shall have been issued by the Board of Appeals of the Village of Woodsburgh.
  - c. Village Code §150-47.H Swimming Pools, states: No swimming pool shall be built or maintained except in a rear yard as defined by the Building Zone Ordinance of the village. The pool, including the fences surrounding it and the foundation for the purifying apparatus, if any, shall be located not less than 25 feet from the rear lot line and not less than 25 feet from the side property lines of the premises or, in the case of a corner lot, not less than 25 feet from any property line along an abutting street.
  - c.1. The proposed swimming pool is located 10 feet from the rear property line, where 25 feet is required.
  - c.2. The proposed swimming pool enclosure fencing is located 8 feet from the side property lines, where 25 feet is required.
  - c.3 The proposed swimming pool enclosure fencing is located 4 feet from the rear property line, where 25 feet is required.
  - c.4 The proposed swimming pool enclosure fencing is located in the side yards, where the pool and its fencing shall be located in a rear yard.
  - c.5 The proposed pool equipment is located in the side yard, where the equipment shall be located in the rear yard.
- 1. The requested variance will have no adverse effect upon the surrounding properties, will provide for a reasonable use of the subject premises compatible with the surrounding properties and in conformity with the standards prescribed for granting of such a variance, as set forth in thebuilding zone ordinance of the incorporated Village of Woodsburgh.
- 2. Wherefore, petitioner(s) respectfully request(s) that the board ofzoning appeals grant the variance(s) as requested herein along with suchother and further relief as may be just and proper.