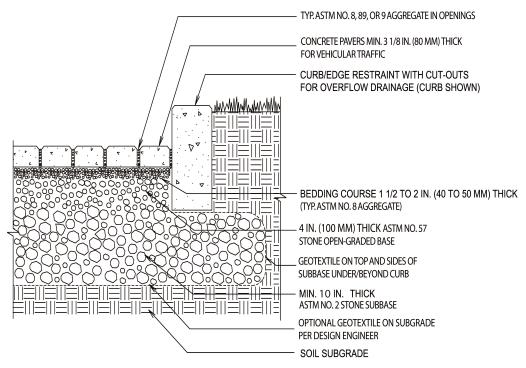

#### PERMEABLE PAVER OWNER & CONTRACTOR CONSENT

| Property: |        |         |  |
|-----------|--------|---------|--|
|           |        |         |  |
| Section:  | Block: | Lot(s): |  |

- Gap/Openings must be a minimum of 3/8 inch
- 13% of Surface shall be pervious
- Pavers must be Interlocking & approved by the Village

\*NOTE: STEPPINGSTONES AND SLABS WILL NOT BE CONSIDERED AS PERMEABLE.

#### Required Inspections by the Building Department:

- 1. Excavation and permeability substrate soil condition.
- 2. Installation of gravel base to required depth & size.
- 3. Final installation of pavers.

We, the undersigned understand and agree to the requirements of the installation of permeable interlocking paver system and will contact the Building Department for the required inspections. We understand that if the pavers are not the approved type and/or are not installed properly, both paver and substrate will have to be removed and the correct paver and installation will be required.