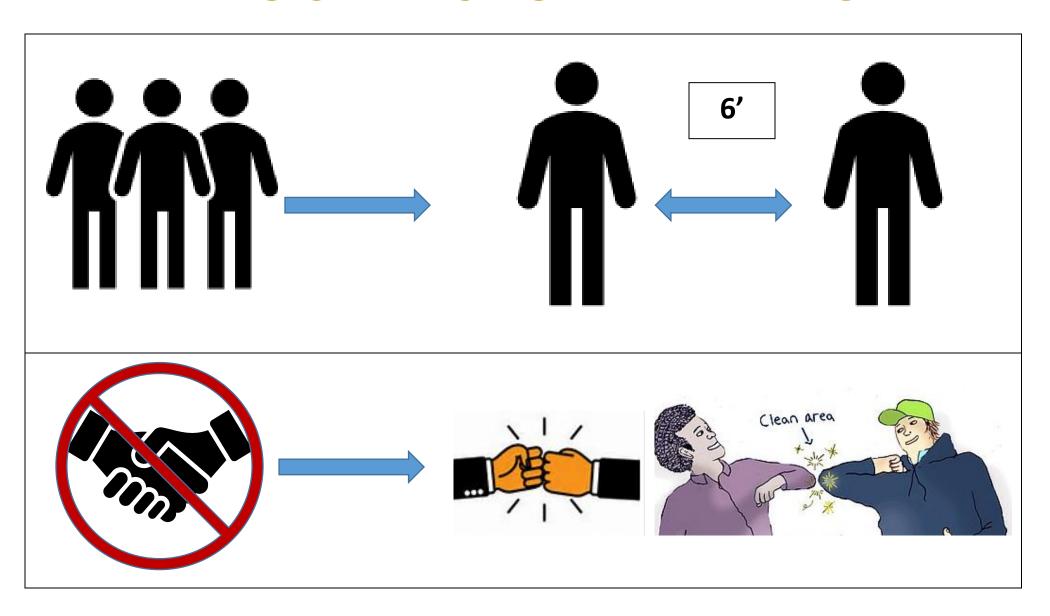

#### Effective: 3/23/2020 **PROJECT GUIDELINES** 1. All subcontractors must develop and submit a Job Hazard Analysis to JOB HAZARD ANALYSIS General Contractor (GC) for their respective activities with focus on **COVID 19 Infection Prevention** COVID 19 infection prevention by . Highlight need for PPE and daily jobsite hygiene. JHA Template and OSHA/AGC COVID "MANDATORY" 19 references available. 2. GC will install "COVID 19 Awareness Stations" at projects. 3. GC project staff will hold site wide daily briefings – to go over basic sanitary requirements given to us about the CDC. Local and regional updates. Check with project team for time and location. 4. Updates from Government entities, City restrictions or employee reported COVID 19 confirmed cases will be reviewed during weekly meetings. 5. Safety orientation with new employee will continue to take place while practicing the 6 feet social distance between each employee. Groups maybe limited to smaller group size to meet this rule. 6. The GC project team will ask about the health and wellbeing of employees (daily). GC will kindly ask employees to stay home if sick and to seek help from health care practitioner. 7. GC will require subcontractors to spread crews at different areas of the jobs to do different task while keeping the 6 feet social distance and group limits to 10 employees. The need for social distancing, staggered work shifts, downsizing operations, delivering services remotely, and other exposurereducing measures will be implemented. 8. A two-week rotation for work crews could be established, but subcontractor would be notified ahead of time. 9. Hand sanitizer will be available at the project office, personnel main hoist, and COVID 19 Awareness Stations spread out around high personnel traffic areas. 10. Bathrooms will be cleaned more frequently, provide hand sanitizer, or alternative approved disinfectants and tissue/paper towels. 11. All subcontractors are required to washing/wiping down