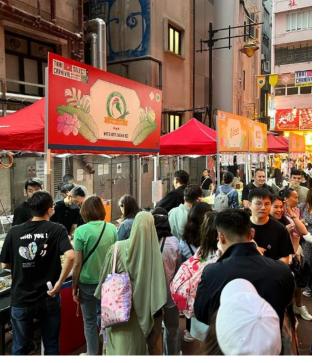

#### **2023 Project Showcase**

Client: Lan Kwai Fong, Lan Kwai Fong Association

Project: LKF Thai Select Carnival 2023

Period: 22 April 2023

#### Thai Select Carnival 2023

Immerse yourself in the sights, sounds, and flavours of Thailand as Lan Kwai Fong turns into a minialland for the inaugural Thai Select Carnival 2023. Taking place on April 22, this exciting event Thai demonstrations, and a water blessing ceremony. Visitors can also sample some of the best Tha street food in Hong Kong, from mango sticky rice to crited satay skewers; and browse through over 30 curated Thai brands showcasing health and wellness products, travel services, and more. Don't miss out on the Thai dress contest and lucky draw, with prizes ranging from organic lemongrass lotion to a luxury hotel stay in Phuket. Entry is free and open to the public, so bring your family and

### 2023 Project Showcase

- Client: Lan Kwai Fong, Lan Kwai Fong Association
- Project: LKF Thai Select Carnival 2023
- Period: 22 April 2023

**Event Management Services** 