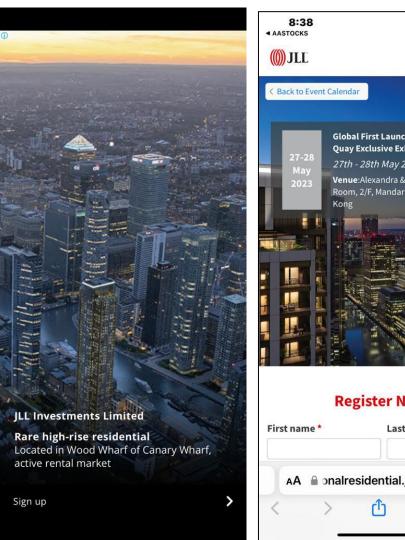

### Google Display Network

大阪將建日本首個賭場度假村 | 四大黃金地段項

London Zone 2 property ready to move in. Tallest residential building in Europe. Prime location enjoys Riv...

34 floors high-rise building

re to inbox

om.hk

Osaka to boos

4 prime de benefit fro train exten

Visit Sit

New phase of Riverside development. Benefit from Elizabeth line effect. Travel by road, rail or riv...

贊助商廣告

JLL Investments Limited

多線匯聚

Travel by

Global First Launch

Over 200 shops, bars, restaurants and cafes

Sign up

Digital Marketing

Google Discovery Ad &

**Gmail advertising** 

#### The best value new tower in Canary Wharf Prices (PSF) from £866\*

- 1, 2 and 3 bedroom apartments, each with large private balconies and sweeping panoramic water views
- · 48 storey tower overlooking Canary Wharf, Wood Wharf, South Dock and
- 46th floor residents' lounge, gym and 2 landscaped terraces
- · Private bowling alley, cinema, gardens, 24-hour security and concierge