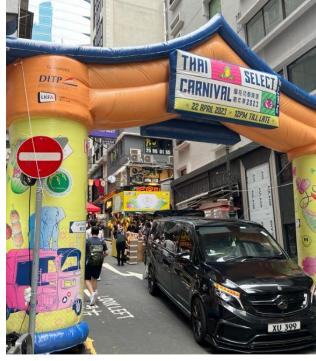

#### **2023 Project Showcase**

Client: Lan Kwai Fong, Lan Kwai Fong Association

Project: LKF Thai Select Carnival 2023

Period: 22 April 2023

#### Thai Select Carnival 2023

Immerse yourself in the sights, sounds, and flavours of Thailand as Lan Kwai Fong turns into a minialland for the inaugural Thai Select Carnival 2023. Taking place on April 22, this exciting event Thai demonstrations, and a water blessing ceremony. Visitors can also sample some of the best Tha street food in Hong Kong, from mango sticky rice to crited satay skewers; and browse through over 30 curated Thai brands showcasing health and wellness products, travel services, and more. Don't miss out on the Thai dress contest and lucky draw, with prizes ranging from organic lemongrass lotion to a luxury hotel stay in Phuket. Entry is free and open to the public, so bring your family and