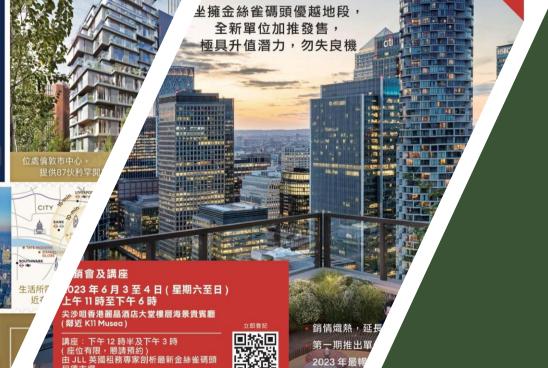

#### The best value new tower in Canary Wharf Prices (PSF) from £866\*

- 1, 2 and 3 bedroom apartments, each with large private balconies and sweeping panoramic water views
- · 48 storey tower overlooking Canary Wharf, Wood Wharf, South Dock and
- 46th floor residents' lounge, gym and 2 landscaped terraces
- · Private bowling alley, cinema, gardens, 24-hour security and concierge

售價由£625,000\*起

倫敦物業展銷會

□ 2022年6月25及26日 (星期六及日) 0上午11時至下午6時 研討會將設於中午12時及下午3時

售價由 £499,950\* 起

提供1、2