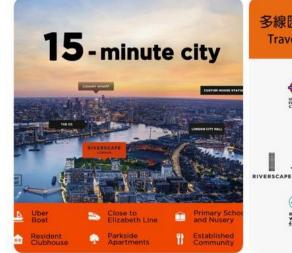

### Uber 能為香港 帶來更多就業機會

ts Park 屬大學城的延伸,

包括行 5 分鐘"即達被

從 Cambridge 車站乘坐火車

49 分鐘\* London King's Cross

教育樞紐・著名科網 機構林立包括微軟

LONDON E14

#### oer 能為香港 存來更多就業機會

使 Uber 能夠將亞太地區總部遷至香港 為香港人創造更多就業機會。