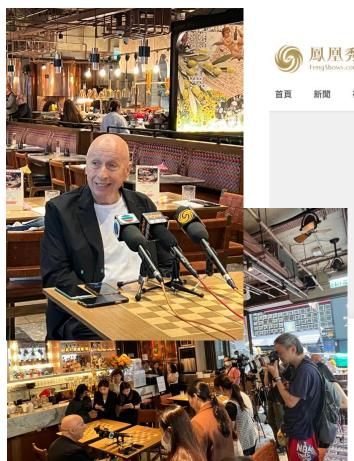

#### **2023 Project Showcase**

Client: Lan Kwai Fong, Lan Kwai Fong Association

Project: LKF Thai Select Carnival 2023

Period: 22 April 2023

#### **Public Relations Services: Media interview & Media invitation**

Media: TVB (Date: 24/April/2023)

LINK: https://news.tvb.com/tc/local/64459c7432c874c6a1c078bd/%E6%88%AF%E6%BE%83

460 889 WAY 1860 WAY 1860 WAY 1860 WAY 1861 WAY 1860 WAY

Media: 鳳凰衛視 PhoenixTV (Date: 23/April/2023) Link: https://www.fengshows.com/article/49076221-7f3c-4efb-b50b-cfd11ad458e7

Q

港蘭桂坊變身"小泰國"市民品嚐泰式美

2023-04-22

香港蘭桂坊主席:旅客大幅增加激發香

Media: 鳳凰衛視 PhoenixTV (Date: 23/April/2023)

#### Thai Select Carnival 2023

Immerse yourself in the sights, sounds, and flavours of Thailand as Lan Kwai Fong turns into a minialland for the inaugural Thai Select Carnival 2023. Taking place on April 22, this exciting event Thai demonstrations, and a water blessing ceremony. Visitors can also sample some of the best Tha street food in Hong Kong, from mango sticky rice to crited satay skewers; and browse through over 30 curated Thai brands showcasing health and wellness products, travel services, and more. Don't miss out on the Thai dress contest and lucky draw, with prizes ranging from organic lemongrass lotion to a luxury hotel stay in Phuket. Entry is free and open to the public, so bring your family and