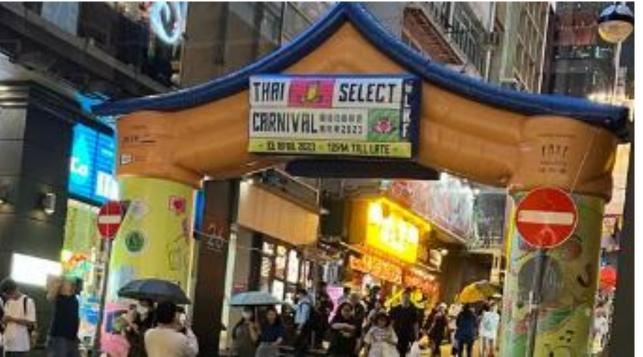

#### **2023 Project Showcase**

Client: Lan Kwai Fong, Lan Kwai Fong Association

Project: LKF Thai Select Carnival 2023

Period: 22 April 2023

#### Thai Select Carnival 2023

Immerse yourself in the sights, sounds, and flavours of Thailand as Lan Kwai Fong turns into a minialland for the inaugural Thai Select Carnival 2023. Taking place on April 22, this exciting event Thai demonstrations, and a water blessing ceremony. Visitors can also sample some of the best Tha street food in Hong Kong, from mango sticky rice to crited satay skewers; and browse through over 30 curated Thai brands showcasing health and wellness products, travel services, and more. Don't miss out on the Thai dress contest and lucky draw, with prizes ranging from organic lemongrass lotion to a luxury hotel stay in Phuket. Entry is free and open to the public, so bring your family and