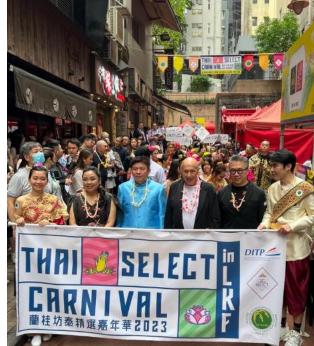

#### **2023 Project Showcase**

Client: Lan Kwai Fong, Lan Kwai Fong Association

Project: LKF Thai Select Carnival 2023

Period: 22 April 2023

#### Thai Select Carnival 2023

Immerse yourself in the sights, sounds, and flavours of Thailand as Lan Kwai Fong turns into a minialland for the inaugural Thai Select Carnival 2023. Taking place on April 22, this exciting event Thai demonstrations, and a water blessing ceremony. Visitors can also sample some of the best Tha street food in Hong Kong, from mango sticky rice to crited satay skewers; and browse through over 30 curated Thai brands showcasing health and wellness products, travel services, and more. Don't miss out on the Thai dress contest and lucky draw, with prizes ranging from organic lemongrass lotion to a luxury hotel stay in Phuket. Entry is free and open to the public, so bring your family and

稱的蘭桂坊集團主席盛智文受訪時指出,自從2月起訪港旅客不斷增長,每日來看亦見改善,

首届"兰桂坊泰精选嘉年华2023"将于4月22日 举行

2023-04-01 09:08:12 中国新闻网 ② 52.2万

中新社记者 陈永诺 摄

3月31日,首届"兰桂坊泰精选嘉年华2023"新 闻发布会在香港举行,宣布首届"兰桂坊泰精选嘉 年华2023"将于4月22日举行,届时兰桂坊大街小巷 将变身小泰国,重现新年喜气洋洋的热闹场景,将 泰式风情带到香港。图为香港泰国商会主席陈智思 (右三)、兰桂坊协会主席盛智文(左二)等嘉宾 祝酒。