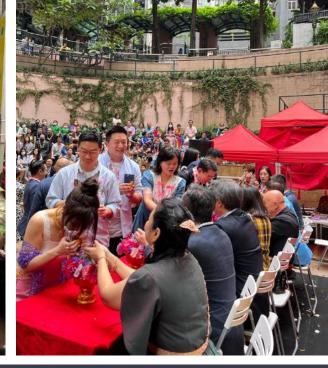

#### **2023 Project Showcase**

Client: Lan Kwai Fong, Lan Kwai Fong Association

Project: LKF Thai Select Carnival 2023

Period: 22 April 2023

#### Thai Select Carnival 2023

Immerse yourself in the sights, sounds, and flavours of Thailand as Lan Kwai Fong turns into a minialland for the inaugural Thai Select Carnival 2023. Taking place on April 22, this exciting event Thai demonstrations, and a water blessing ceremony. Visitors can also sample some of the best Tha street food in Hong Kong, from mango sticky rice to crited satay skewers; and browse through over 30 curated Thai brands showcasing health and wellness products, travel services, and more. Don't miss out on the Thai dress contest and lucky draw, with prizes ranging from organic lemongrass lotion to a luxury hotel stay in Phuket. Entry is free and open to the public, so bring your family and