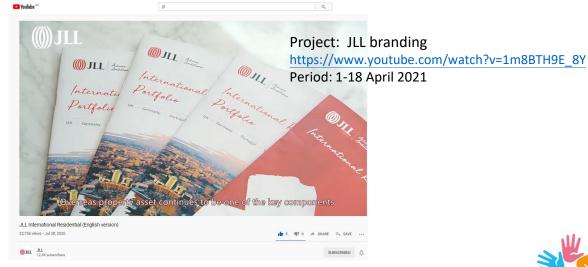

#### Digital Marketing: YouTube

Client showcase: JLL 仲量聯行

Project: JLL branding Period: January 2023

Project: JLL branding Period: 1-15 January 2022

https://www.youtube.com/watch?v=VoSgFgvWtOs

Project: JLL branding

https://www.youtube.com/watch?v=1m8BTH9E\_8Y

Period: 1-15 Aug 2020