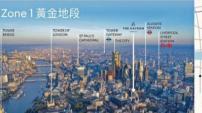

### Google Display Network

大阪將建日本首個賭場度假村 | 四大黃金地段項

London Zone 2 property ready to move in. Tallest residential building in Europe. Prime location enjoys Riv...

34 floors high-rise building

re to inbox

om.hk

#### The best value new tower in Canary Wharf Prices (PSF) from £866\*

- 1, 2 and 3 bedroom apartments, each with large private balconies and sweeping panoramic water views
- · 48 storey tower overlooking Canary Wharf, Wood Wharf, South Dock and
- 46th floor residents' lounge, gym and 2 landscaped terraces
- · Private bowling alley, cinema, gardens, 24-hour security and concierge