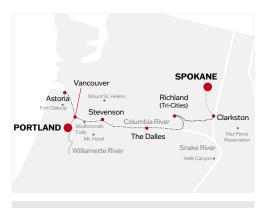

## Aboard the American Empress® SPOKANE (CLARKSTON, WA) TO PORTLAND (VANCOUVER, WA)

## 9 DAYS

- 1 Spokane, Washington | Hotel Stay
- 2 Clarkston, Washington | Embark
- 3 Clarkston, Washington
- 4 Richland, Washington
- 5 The Dalles, Oregon
- 6 Stevenson, Washington
- 7 Astoria, Oregon
- 8 Astoria, Oregon
- 9 Vancouver, Washington | Disembark