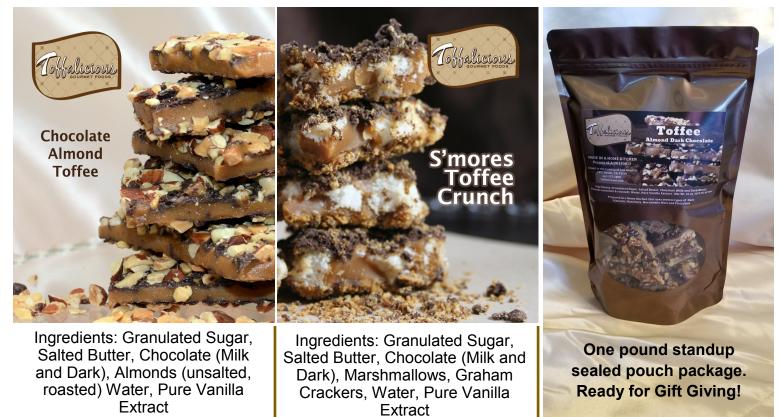

| Toffee Items                                             | Size       | Price   | Qty of<br>bags<br>per<br>flavor | Total |
|----------------------------------------------------------|------------|---------|---------------------------------|-------|
| Almond Chocolate Toffee                                  | 16 oz. bag | \$20.00 |                                 |       |
| S'mores Toffee Crunch                                    | 16 oz. bag | \$20.00 |                                 |       |
| Hazelnut Espresso Sea Salt<br>Chocolate Toffee           | 16 oz. bag | \$22.00 |                                 |       |
| Pistachio Nut White Chocolate Toffee                     | 16 oz. bag | \$22.00 |                                 |       |
| Macadamia Nut White Chocolate Toffee<br>(limited supply) | 16 oz. bag | \$22.00 |                                 |       |
|                                                          |            |         | Order<br>TOTAL                  |       |