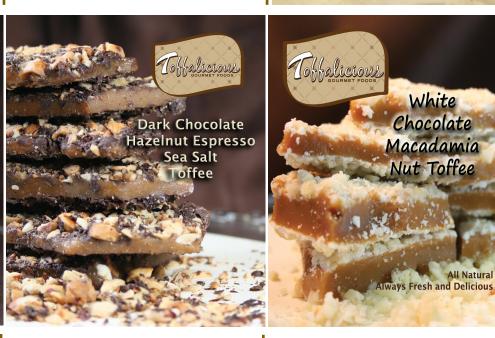

## www.Toffalicious.com

Ingredients: Granulated Sugar, Salted Butter, Chocolate (White), Pistachios (salted), Water, Pure Vanilla Extract

Ingredients: Granulated Sugar, Salted Butter, Chocolate (Dark & Milk), Roasted Hazelnuts, Espresso Powder, Water, Pure Vanilla Extract, Sea Salt Ingredients: Granulated Sugar, Salted Butter, White Chocolate, Macadamia Nuts, Salt, Water, Pure Vanilla Extract

| Toffee Items                                             | Size       | Price   | Qty of<br>bags<br>per<br>flavor | Total |
|----------------------------------------------------------|------------|---------|---------------------------------|-------|
| Almond Chocolate Toffee                                  | 16 oz. bag | \$20.00 |                                 |       |
| S'mores Toffee Crunch                                    | 16 oz. bag | \$20.00 |                                 |       |
| Hazelnut Espresso Sea Salt<br>Chocolate Toffee           | 16 oz. bag | \$22.00 |                                 |       |
| Pistachio Nut White Chocolate Toffee                     | 16 oz. bag | \$22.00 |                                 |       |
| Macadamia Nut White Chocolate Toffee<br>(limited supply) | 16 oz. bag | \$22.00 |                                 |       |
|                                                          |            |         | Order<br>TOTAL                  |       |