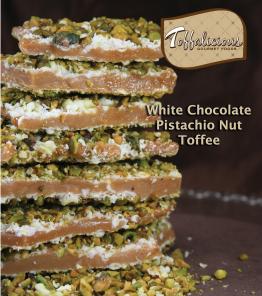

## www.Toffalicious.com

Ingredients: Granulated Sugar, Salted Butter, Chocolate (White), Pistachios (salted), Water, Pure Vanilla Extract

Ingredients: Granulated Sugar, Salted Butter, Chocolate (Dark & Milk), Roasted Hazelnuts, Espresso Powder, Water, Pure Vanilla Extract, Sea Salt Ingredients: Granulated Sugar, Salted Butter, White Chocolate, Macadamia Nuts, Salt, Water, Pure Vanilla Extract

| Toffee Items                                             | Size       | Price   | Qty of<br>bags<br>per<br>flavor | Total |
|----------------------------------------------------------|------------|---------|---------------------------------|-------|
| Almond Chocolate Toffee                                  | 16 oz. bag | \$20.00 |                                 |       |
| S'mores Toffee Crunch                                    | 16 oz. bag | \$20.00 |                                 |       |
| Hazelnut Espresso Sea Salt<br>Chocolate Toffee           | 16 oz. bag | \$22.00 |                                 |       |
| Pistachio Nut White Chocolate Toffee                     | 16 oz. bag | \$22.00 |                                 |       |
| Macadamia Nut White Chocolate Toffee<br>(limited supply) | 16 oz. bag | \$22.00 |                                 |       |
|                                                          |            |         | Order<br>TOTAL                  |       |