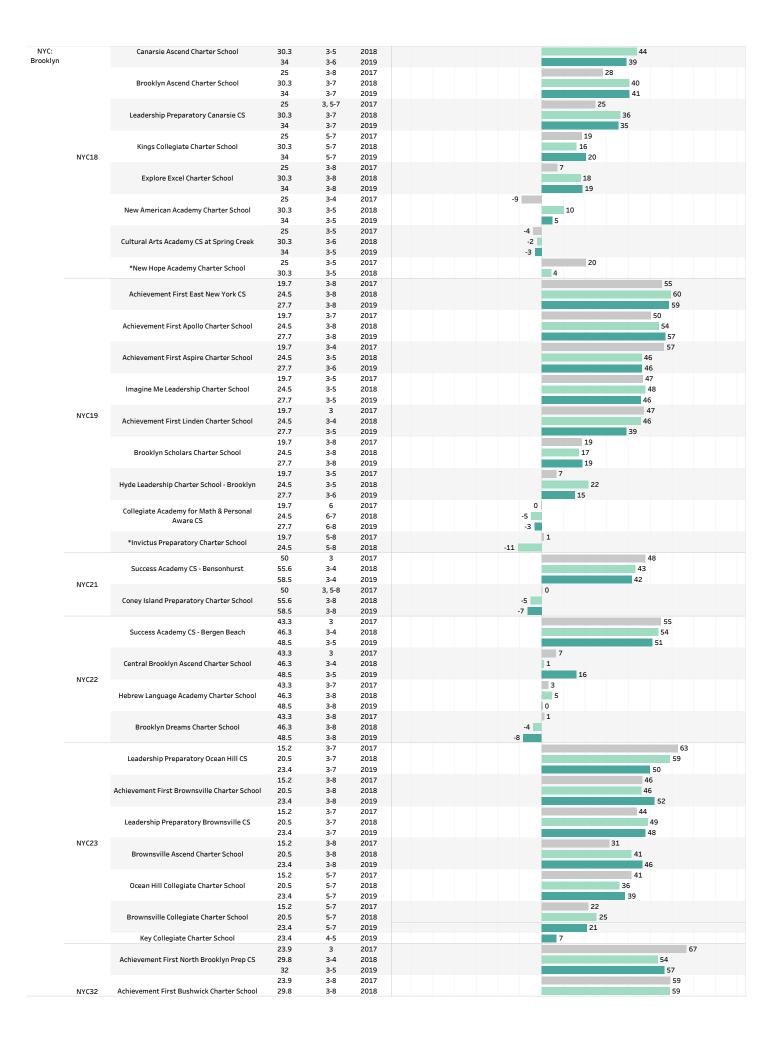

## Charter Schools Math Percent Proficiency Rate Difference to District Aggregate percent proficiency rates represent a weighted average of all 3-8 grades that tested in each school & grouping.

\* As a reminder, not all charter schools test in grades 3-8 and so the comparison to the districts 3-8 aggregate percent proficiency is nuanced.