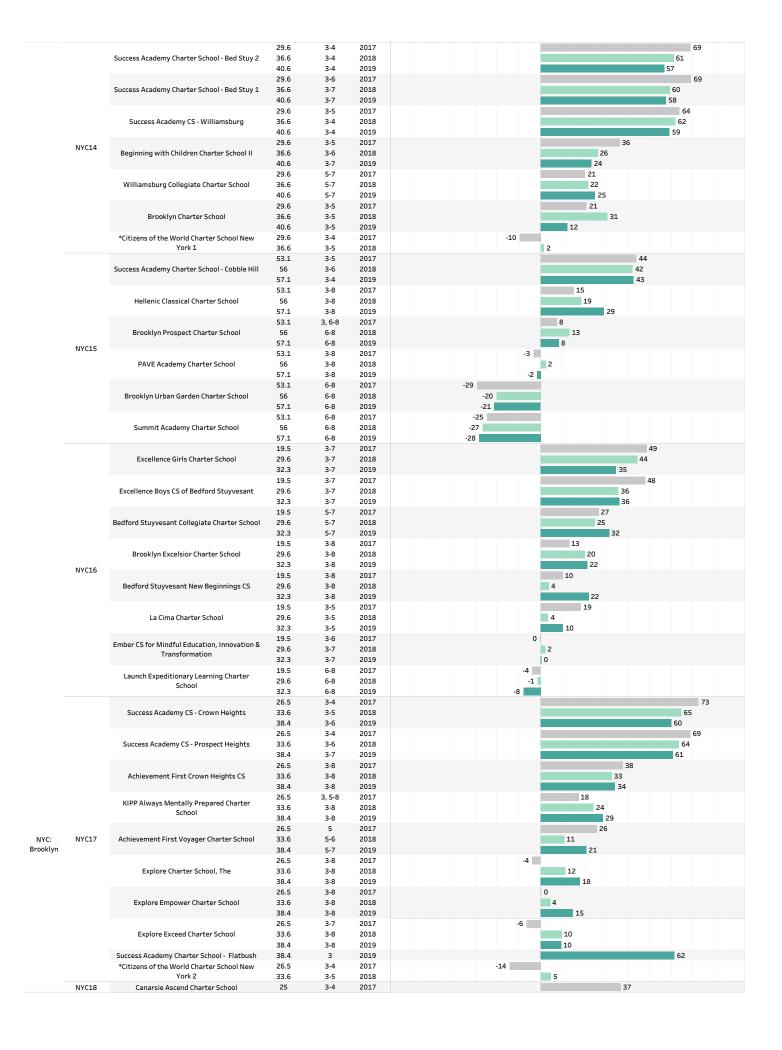

## Charter Schools Math Percent Proficiency Rate Difference to District Aggregate percent proficiency rates represent a weighted average of all 3-8 grades that tested in each school & grouping.

\* As a reminder, not all charter schools test in grades 3-8 and so the comparison to the districts 3-8 aggregate percent proficiency is nuanced.