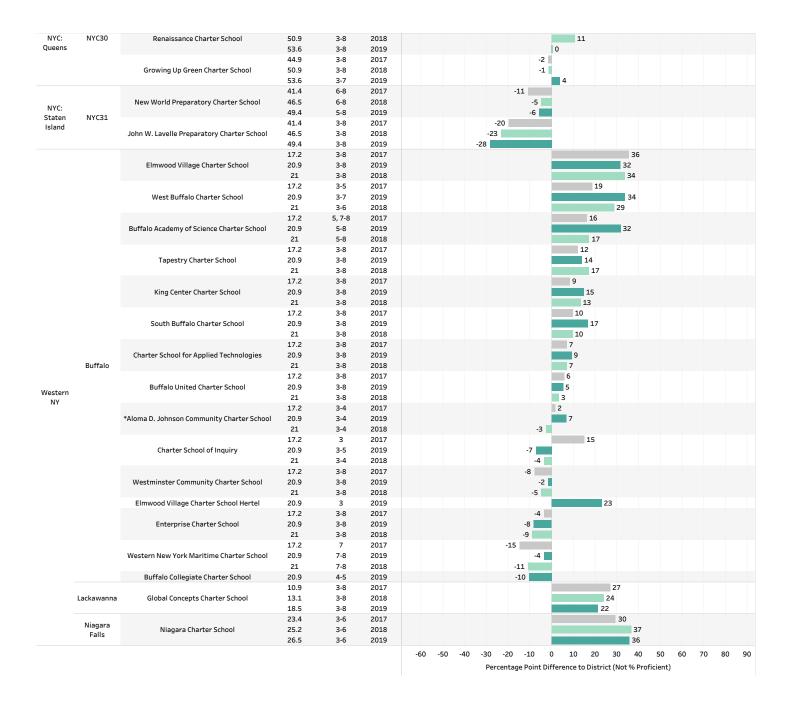

## Charter Schools Math Percent Proficiency Rate Difference to District Aggregate percent proficiency rates represent a weighted average of all 3-8 grades that tested in each school & grouping.

\* As a reminder, not all charter schools test in grades 3-8 and so the comparison to the districts 3-8 aggregate percent proficiency is nuanced.