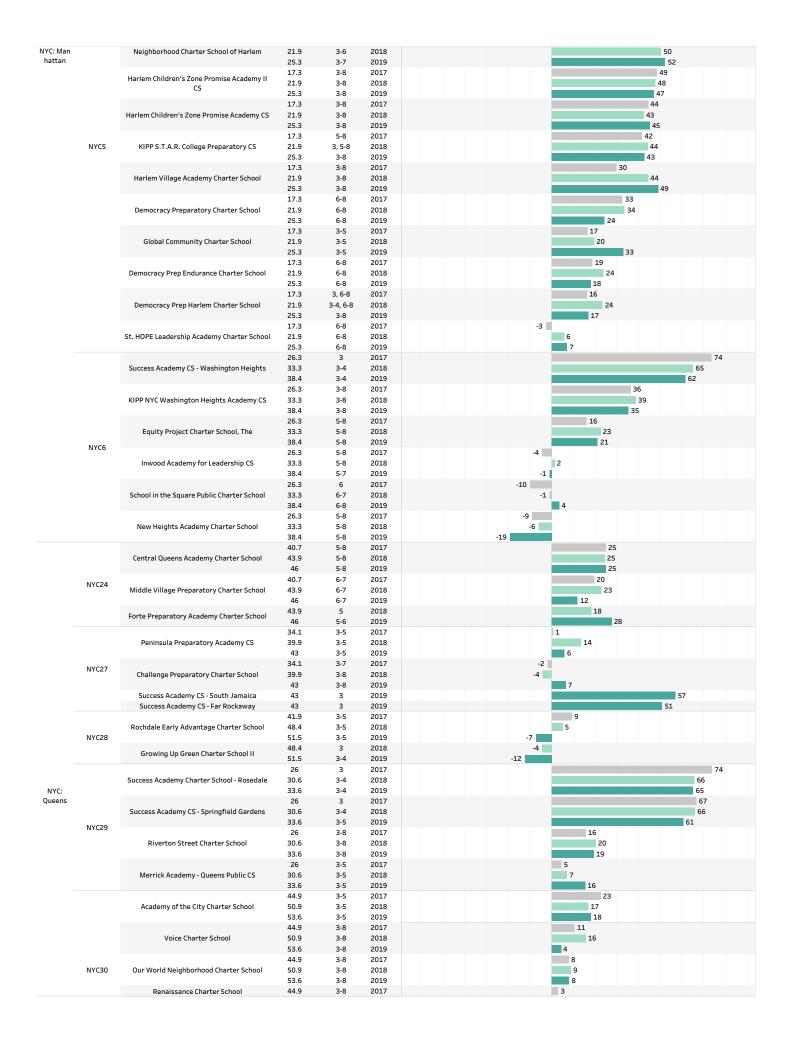

## Charter Schools Math Percent Proficiency Rate Difference to District Aggregate percent proficiency rates represent a weighted average of all 3-8 grades that tested in each school & grouping.

\* As a reminder, not all charter schools test in grades 3-8 and so the comparison to the districts 3-8 aggregate percent proficiency is nuanced.