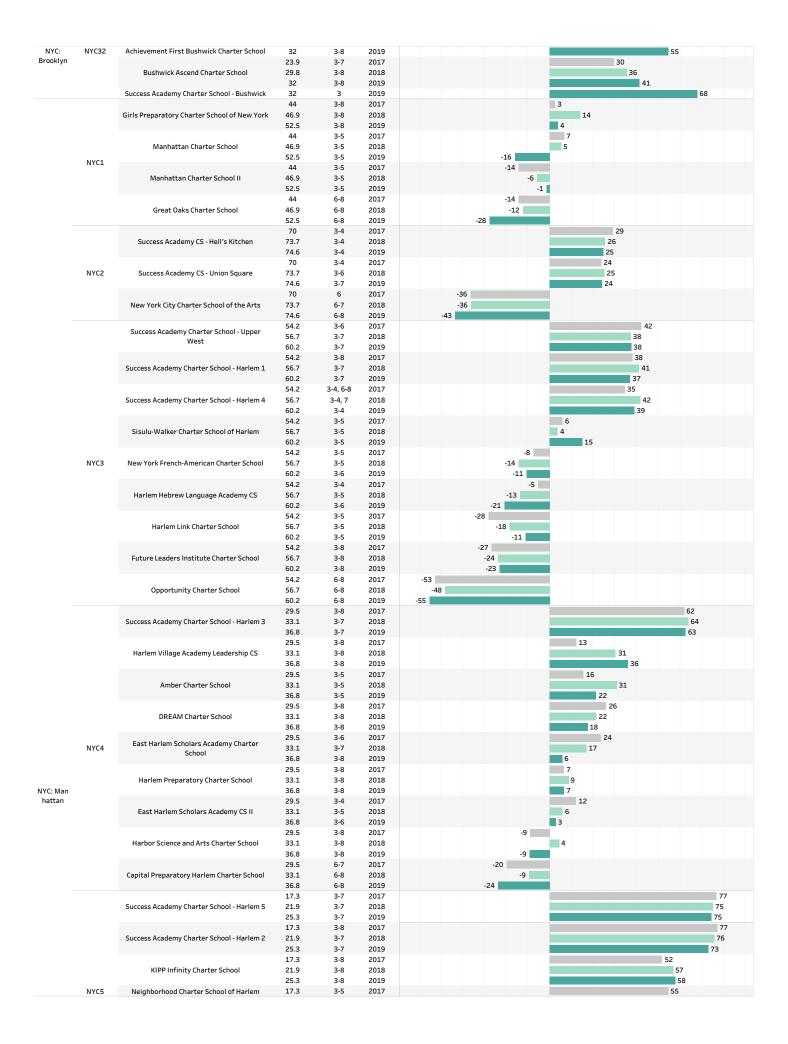

## Charter Schools Math Percent Proficiency Rate Difference to District Aggregate percent proficiency rates represent a weighted average of all 3-8 grades that tested in each school & grouping.

\* As a reminder, not all charter schools test in grades 3-8 and so the comparison to the districts 3-8 aggregate percent proficiency is nuanced.