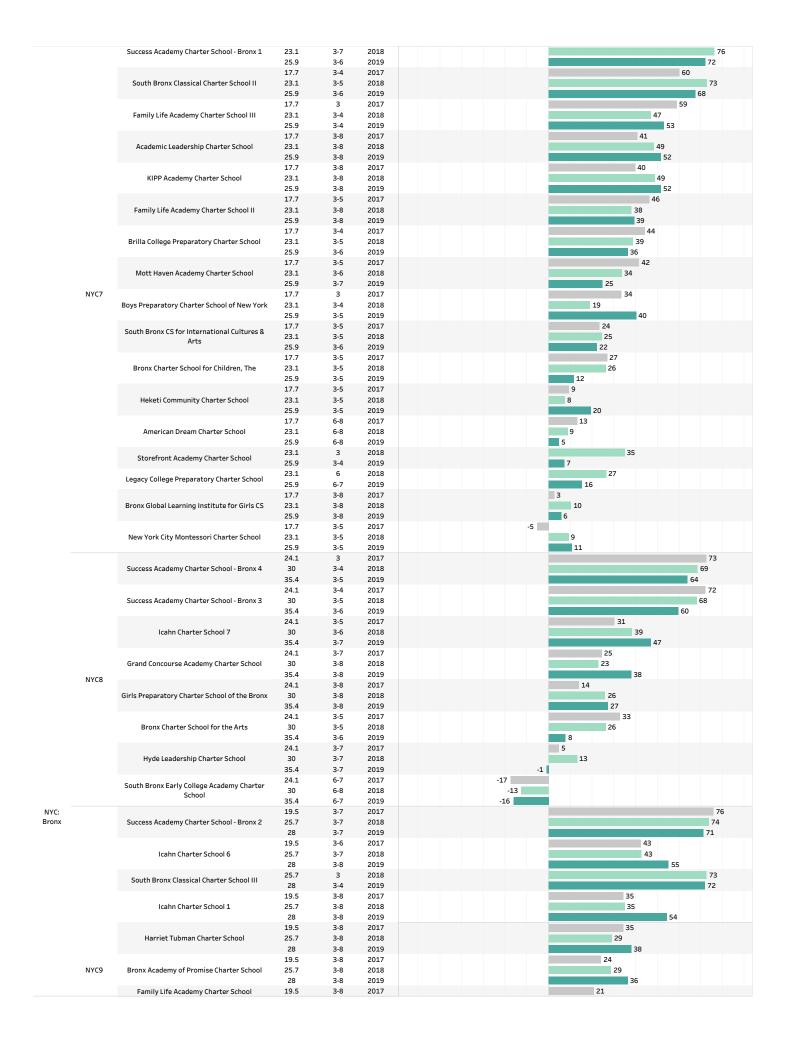

## Charter Schools Math Percent Proficiency Rate Difference to District Aggregate percent proficiency rates represent a weighted average of all 3-8 grades that tested in each school & grouping.

\* As a reminder, not all charter schools test in grades 3-8 and so the comparison to the districts 3-8 aggregate percent proficiency is nuanced.