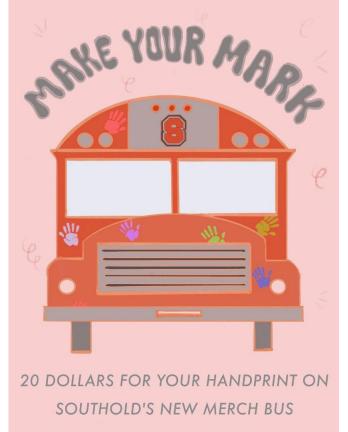

Student Council is renovating a bus that will be used to promote school spirit and work as a mobile school store that can be present at games, homecomings, and other school events. The project will get underway on April 17th at 3:30pm, weather permitting. If you are able to volunteer your time or donate funds or supplies, please reach out to Student Council president Brittny Galano at bgalano@southoldufsd.com.