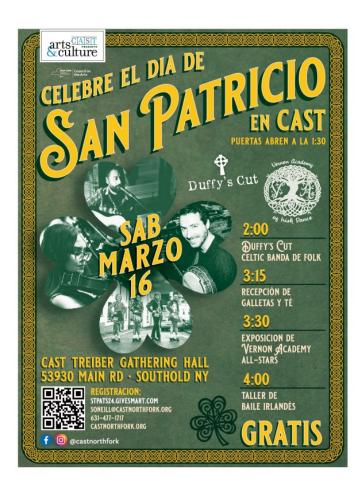

MARCH 24th 2:00 P.M.

SOUTHOLD SCHOOL

Infant to Sixth grade Southold Town children are welcome

# 4th Annual Egg My Yard!

#### HELP SUPPORT THE MATTITUCK H.S. ATHLETIC BOOSTER CLUB

The night before Easter, the Mattituck Jr/Sr High School Athletes will be helping the Easter Bunny hide candy filled plastic eggs on your front lawn after dark so your children can wake up to a fun morning egg hunt!

Available from Laurel to Southold! 25 eggs: \$30 50 eggs: \$45

75 eggs: \$60 100 eggs: \$75

Scan QR code for registration link

#### **ORDERS DUE BY MARCH 22ND**

Venmo payment to @mhs-bc or mail check to P.O. Box 1241, Mattituck, NY 11952

se tape a piece of white paper to your front door "egging" the right house.

pecial requests of