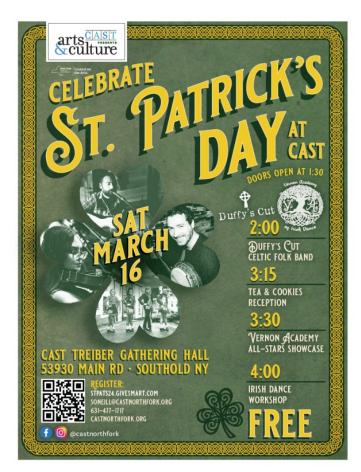

MARCH 24th 2:00 P.M.

SOUTHOLD SCHOOL

Infant to Sixth grade Southold Town children are welcome

# 4th Annual Egg My Yard!

#### HELP SUPPORT THE MATTITUCK H.S. ATHLETIC BOOSTER CLUB

The night before Easter, the Mattituck Jr/Sr High School Athletes will be helping the Easter Bunny hide candy filled plastic eggs on your front lawn after dark so your children can wake up to a fun morning egg hunt!

Available from Laurel to Southold! 25 eggs: \$30 50 eggs: \$45

75 eggs: \$60 100 eggs: \$75

Scan QR code for registration link

#### **ORDERS DUE BY MARCH 22ND**

Venmo payment to @mhs-bc or mail check to P.O. Box 1241, Mattituck, NY 11952

se tape a piece of white paper to your front door "egging" the right house.

pecial requests of