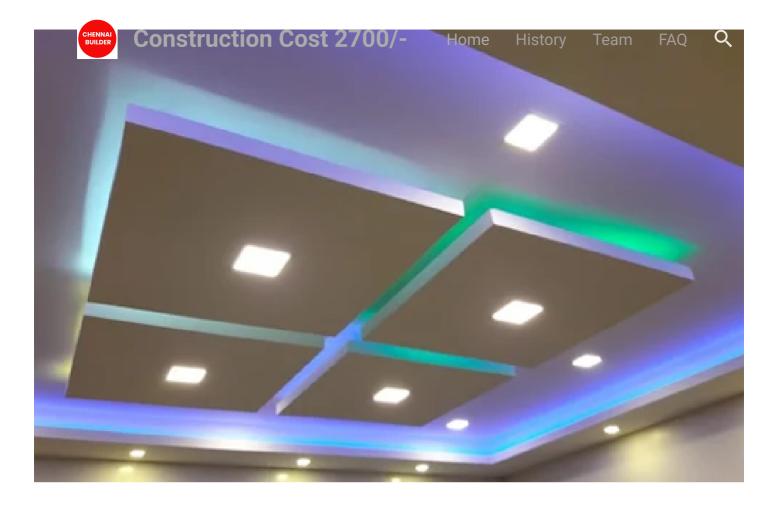

#### Very Famous switch and long lasting

Bathroom Fittings

Normal Parryware Fitting

No. 1 Brand

Sqft 45 Rupees Range

Interior Design

False Ceiling gyproc

Gyproc