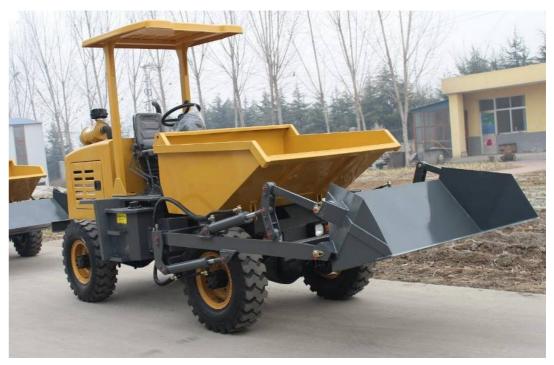

SCE Tough Riders/Dumper are heavy duty, four wheel drive site dumpers. It's specially designed 4x4 Wheel drive enables it to work in tough terrains to carry concrete and other building materials like sand and bricks. Smart Counter Weight System balances the Tough Rider when the driver unloads material exactly where required using the front end tipper. Tough Rider is a cost effective way of transporting building material & concrete on construction sites due to its affordable prices. SCE Tough Riders/Dumper can be used in mining industries, construction industries, agriculture and material handling.

| Model                    | : | SLTR- 25S               |
|--------------------------|---|-------------------------|
| Drive                    | : | 4 x 4 Wheel             |
| Rated loading weight     | : | 2500 k.g.               |
| Material Loading         | : | Hydraulic Loader        |
| Chassis                  | : | Articulated             |
| Steering                 | : | Hydraulic               |
| Hydraulic Cylinder       | : | 6 no.s                  |
| Hydraulic oil tank       | : | 1 no.s                  |
| Wheel base               | : | 1280 mm                 |
| Total gear               | : | 5 no.s                  |
| Forward gear             | : | 3 no.s                  |
| Backward gear            | : | 2 no.s                  |
| Mini turning radius      | : | 4000 mm                 |
| Net weight               | : | 2200 k.g. (approximate) |
| With New Pneumatic wheel | : | 8 - 25 - 16             |
| Overall dimensions       | : | 3017 x 1900 x 2465 mm   |
| DIESEL ENGINE : -        |   |                         |
| Make                     | : | KIRLOSKAR / EICHER      |
| Maximum Power Kw (in HP) | : | 26 HP                   |
| Cooling System           | : | Air Cooling System      |
|                          |   |                         |