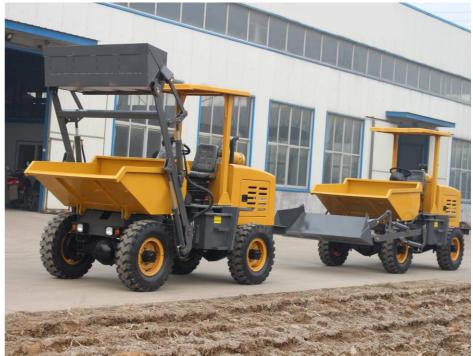

SCE Tough Riders/Dumper are heavy duty, four wheel drive site dumpers. It's specially designed 4x4 Wheel drive enables it to work in tough terrains to carry concrete and other building materials like sand and bricks. Smart Counter Weight System balances the Tough Rider when the driver unloads material exactly where required using the front end tipper. Tough Rider is a cost effective way of transporting building material & concrete on construction sites due to its affordable prices. SCE Tough Riders/Dumper can be used in mining industries, construction industries, agriculture and material handling.

## Our Tough Riders/Dumper

Photos and Technical Data Sheet of Our Tough Riders/Dumpers

DTR - 20, DTR - 25, DTR - 30, SLTR - 20S, SLTR - 25S, SLTR - 30S