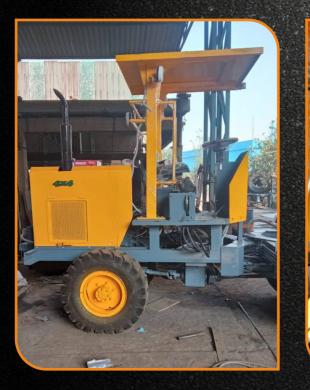

SCE Tough Riders/Dumper are heavy duty, four wheel drive site dumpers. It's specially designed 4x4 Wheel drive enables it to work in tough terrains to carry concrete and other building materials like sand and bricks. Smart Counter Weight System balances the Tough Rider when the driver unloads material exactly where required using the front end tipper. Tough Rider is a cost effective way of transporting building material & concrete on construction sites due to its affordable prices. SCE Tough Riders/Dumper can be used in mining industries, construction industries, agriculture and material handling.

## Our Tough Riders/Dumper

Photos and Technical Data Sheet of Our Tough Riders/Dumpers

DTR - 20, DTR - 25, DTR - 30, SLTR - 20S, SLTR - 25S, SLTR - 30S