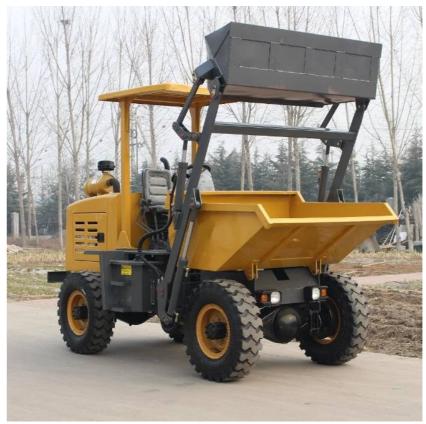

SCE Tough Riders/Dumper are heavy duty, four wheel drive site dumpers. It's specially designed 4x4 Wheel drive enables it to work in tough terrains to carry concrete and other building materials like sand and bricks. Smart Counter Weight System balances the Tough Rider when the driver unloads material exactly where required using the front end tipper. Tough Rider is a cost effective way of transporting building material & concrete on construction sites due to its affordable prices. SCE Tough Riders/Dumper can be used in mining industries, construction industries, agriculture and material handling.

## **Hydraulic Steering**

**Hydraulic Controls** 

Hydraulic Tilting Bucket

scan for website

www.shriramconstruction.com

scan for website