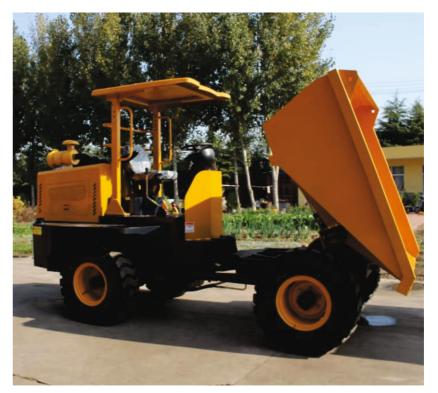

SCE Tough Riders/Dumper are heavy duty, four wheel drive site dumpers. It's specially designed 4x4 Wheel drive enables it to work in tough terrains to carry concrete and other building materials like sand and bricks. Smart Counter Weight System balances the Tough Rider when the driver unloads material exactly where required using the front end tipper. Tough Rider is a cost effective way of transporting building material & concrete on construction sites due to its affordable prices. SCE Tough Riders/Dumper can be used in mining industries, construction industries, agriculture and material handling.

## Product details

Technical Expertise Makes Our Tough Riders/Dumpers Perfect

**Articulated Chassis** 

**Diesel Engine** 

Solid Steel Roof Top