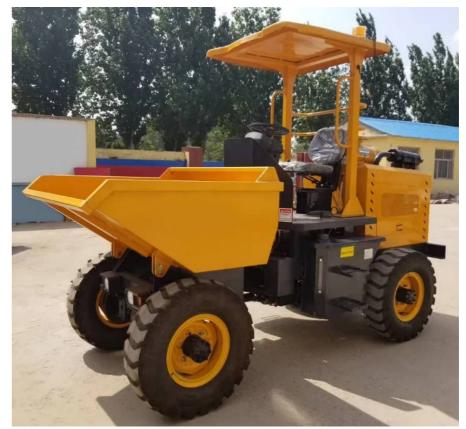

SCE Tough Riders/Dumper are heavy duty, four wheel drive site dumpers. It's specially designed 4x4 Wheel drive enables it to work in tough terrains to carry concrete and other building materials like sand and bricks. Smart Counter Weight System balances the Tough Rider when the driver unloads material exactly where required using the front end tipper. Tough Rider is a cost effective way of transporting building material & concrete on construction sites due to its affordable prices. SCE Tough Riders/Dumper can be used in mining industries, construction industries, agriculture and material handling.

## Our Tough Riders/Dumper

Photos and Technical Data Sheet of Our Tough Riders/Dumpers

DTR - 20, DTR - 25, DTR - 30, SLTR - 20S, SLTR - 25S, SLTR - 30S

## Product details

Technical Expertise Makes Our Tough Riders/Dumpers Perfect

**Articulated Chassis** 

**Diesel Engine** 

Solid Steel Roof Top