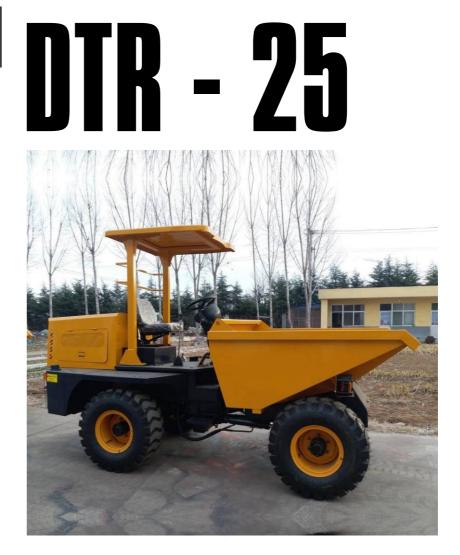

## Our Tough Riders/Dumper

Photos and Technical Data Sheet of Our Tough Riders/Dumpers

DTR - 20, DTR - 25, DTR - 30, SLTR - 20S, SLTR - 25S, SLTR - 30S

## **DTR - 25 dumper specification**

| Model                    | : | DTR- 25                 |
|--------------------------|---|-------------------------|
| Drive                    | : | 4 x 4 Wheel             |
| Rated loading weight     | : | 2500 k.g.               |
| Discharge height         | : | 400 mm                  |
| Chassis                  | : | Articulated             |
| Steering                 | : | Hydraulic               |
| Wheel base               | : | 1280 mm                 |
| Thread                   | : | 1500 mm                 |
| Total gear               | : | 4 no.s                  |
| Forward gear             | : | 3 no.s                  |
| Reverse gear             | : | 1 no.s                  |
| Mini turning radius      | : | 4000 mm                 |
| Net weight               | : | 2200 k.g. (approximate) |
| With New Pneumatic wheel | : | 8 - 25 - 16             |
| Overall dimensions       | : | 3017 x 1900 x 2465 mm   |
| DIESEL ENGINE : -        |   |                         |
| Make                     | : | KIRLOSKAR / EICHER      |
| Maximum Power Kw (in HP) | : | 22 HP / 2 Cylinder      |
| Cooling System           | : | Air Cooling System      |
|                          |   |                         |