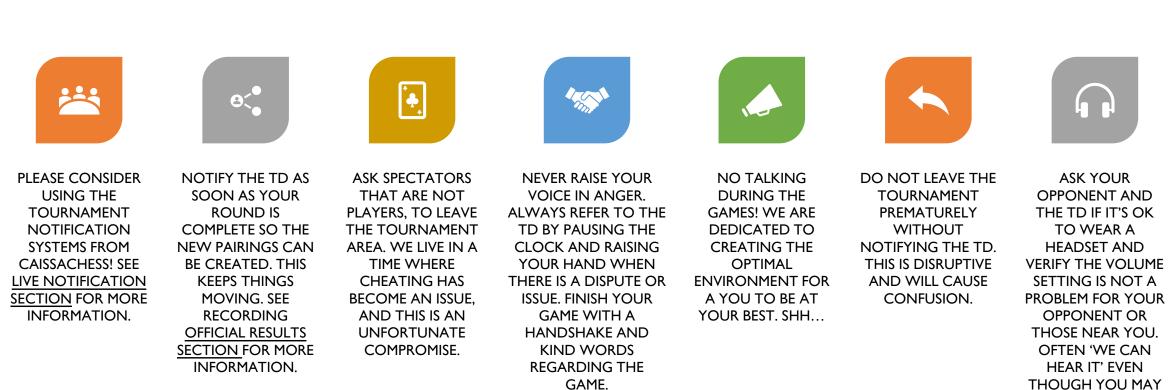

### MEMBER EXPECTATIONS

THOUGH YOU MAY NOT REALIZE IT. TEST FIRST...

### MEMBER EXPECTATIONS

Using a DGT board? Then please be sure to review the <u>Guide to use</u> <u>Club Provided Equipment</u> section: Reset the clock so it's ready for the next player. Setup your board. See the <u>Chess Clocks</u> section for instructions.