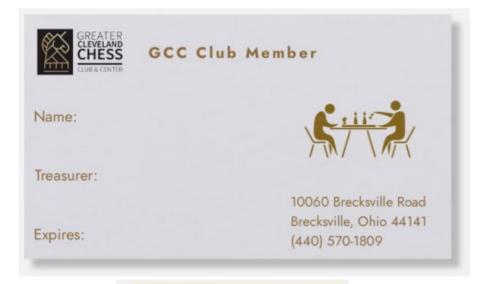

### ON-BOARDING MEMBERSHIP CARD

Fill out the information on the membership card:

- If member is playing on the day of membership card receipt, initial through one game on loyalty card.
- Take a photo of the card for company records
- Hand the card to the new member.