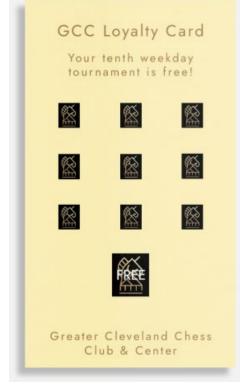

### ON-BOARDING MEMBERSHIP CARD

Fill out the information on the membership card:

- If member is playing on the day of membership card receipt, initial through one game on loyalty card.
- Take a photo of the card for company records
- Hand the card to the new member.