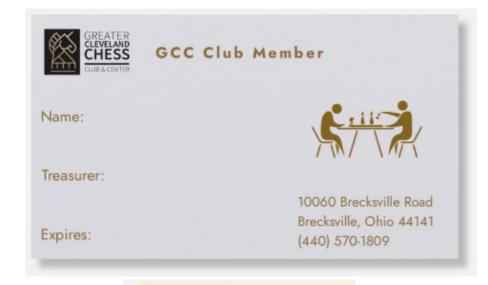

#### OFF-BOARDING MEMBERSHIP CARD

Hold their card so that they have the option of returning.

- Mark them as past member in our member log
- Reimburse them for months not used.
- If they want to continue playing in a multiweek, have them pay for the remainder of the tournament.