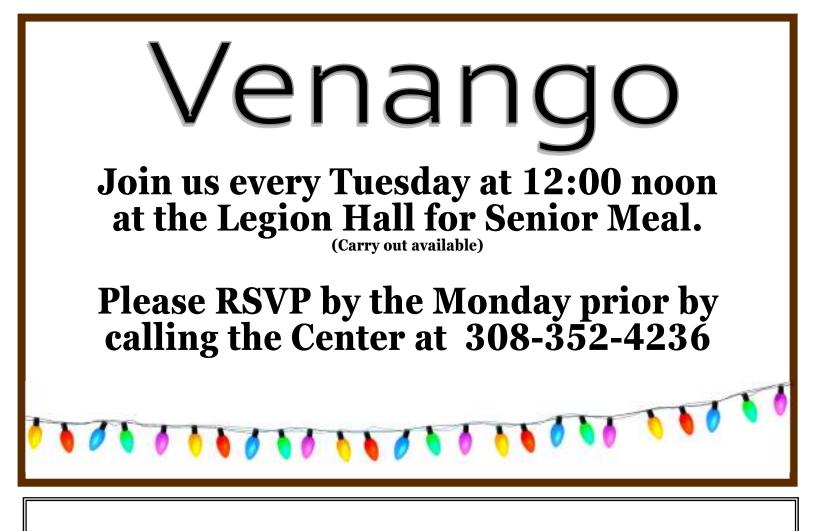

### <u>Venango</u>

Venango Legion Meal Site

Pinnacle Bank Meal Site Rent

The Senior Center welcomes the following donations: Paper Products, Cake Mixes, Coffee & Liquid Creamer, Fresh Fruit & Vegetables

| Activity |  |
|----------|--|
| Calendar |  |

#### **Grant Senior Center Menu**

(Menu subject to change)

Venango meals will be served EVERY Tuesday