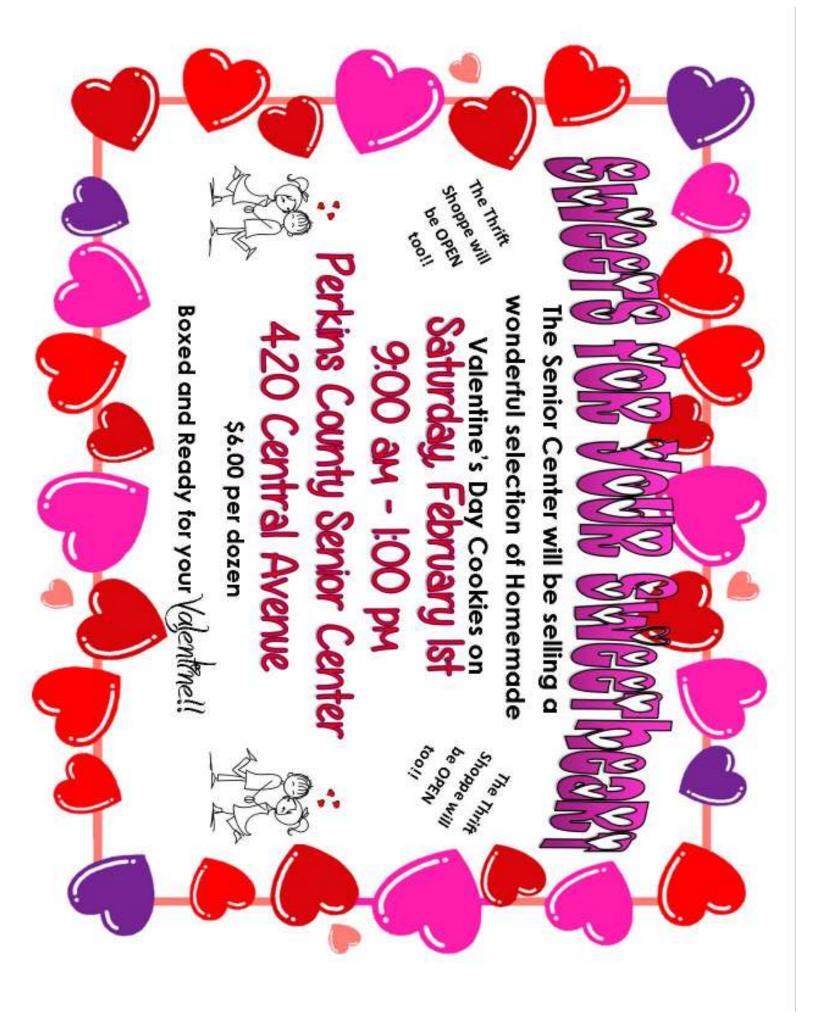

#### **OPEN**

Normal Business Hours are:
Saturday, January 4th
9am - 1pm,
(1st Saturday of the Month)
Mondays 1 - 4pm and
Tuesday thru Friday
9am - 4pm